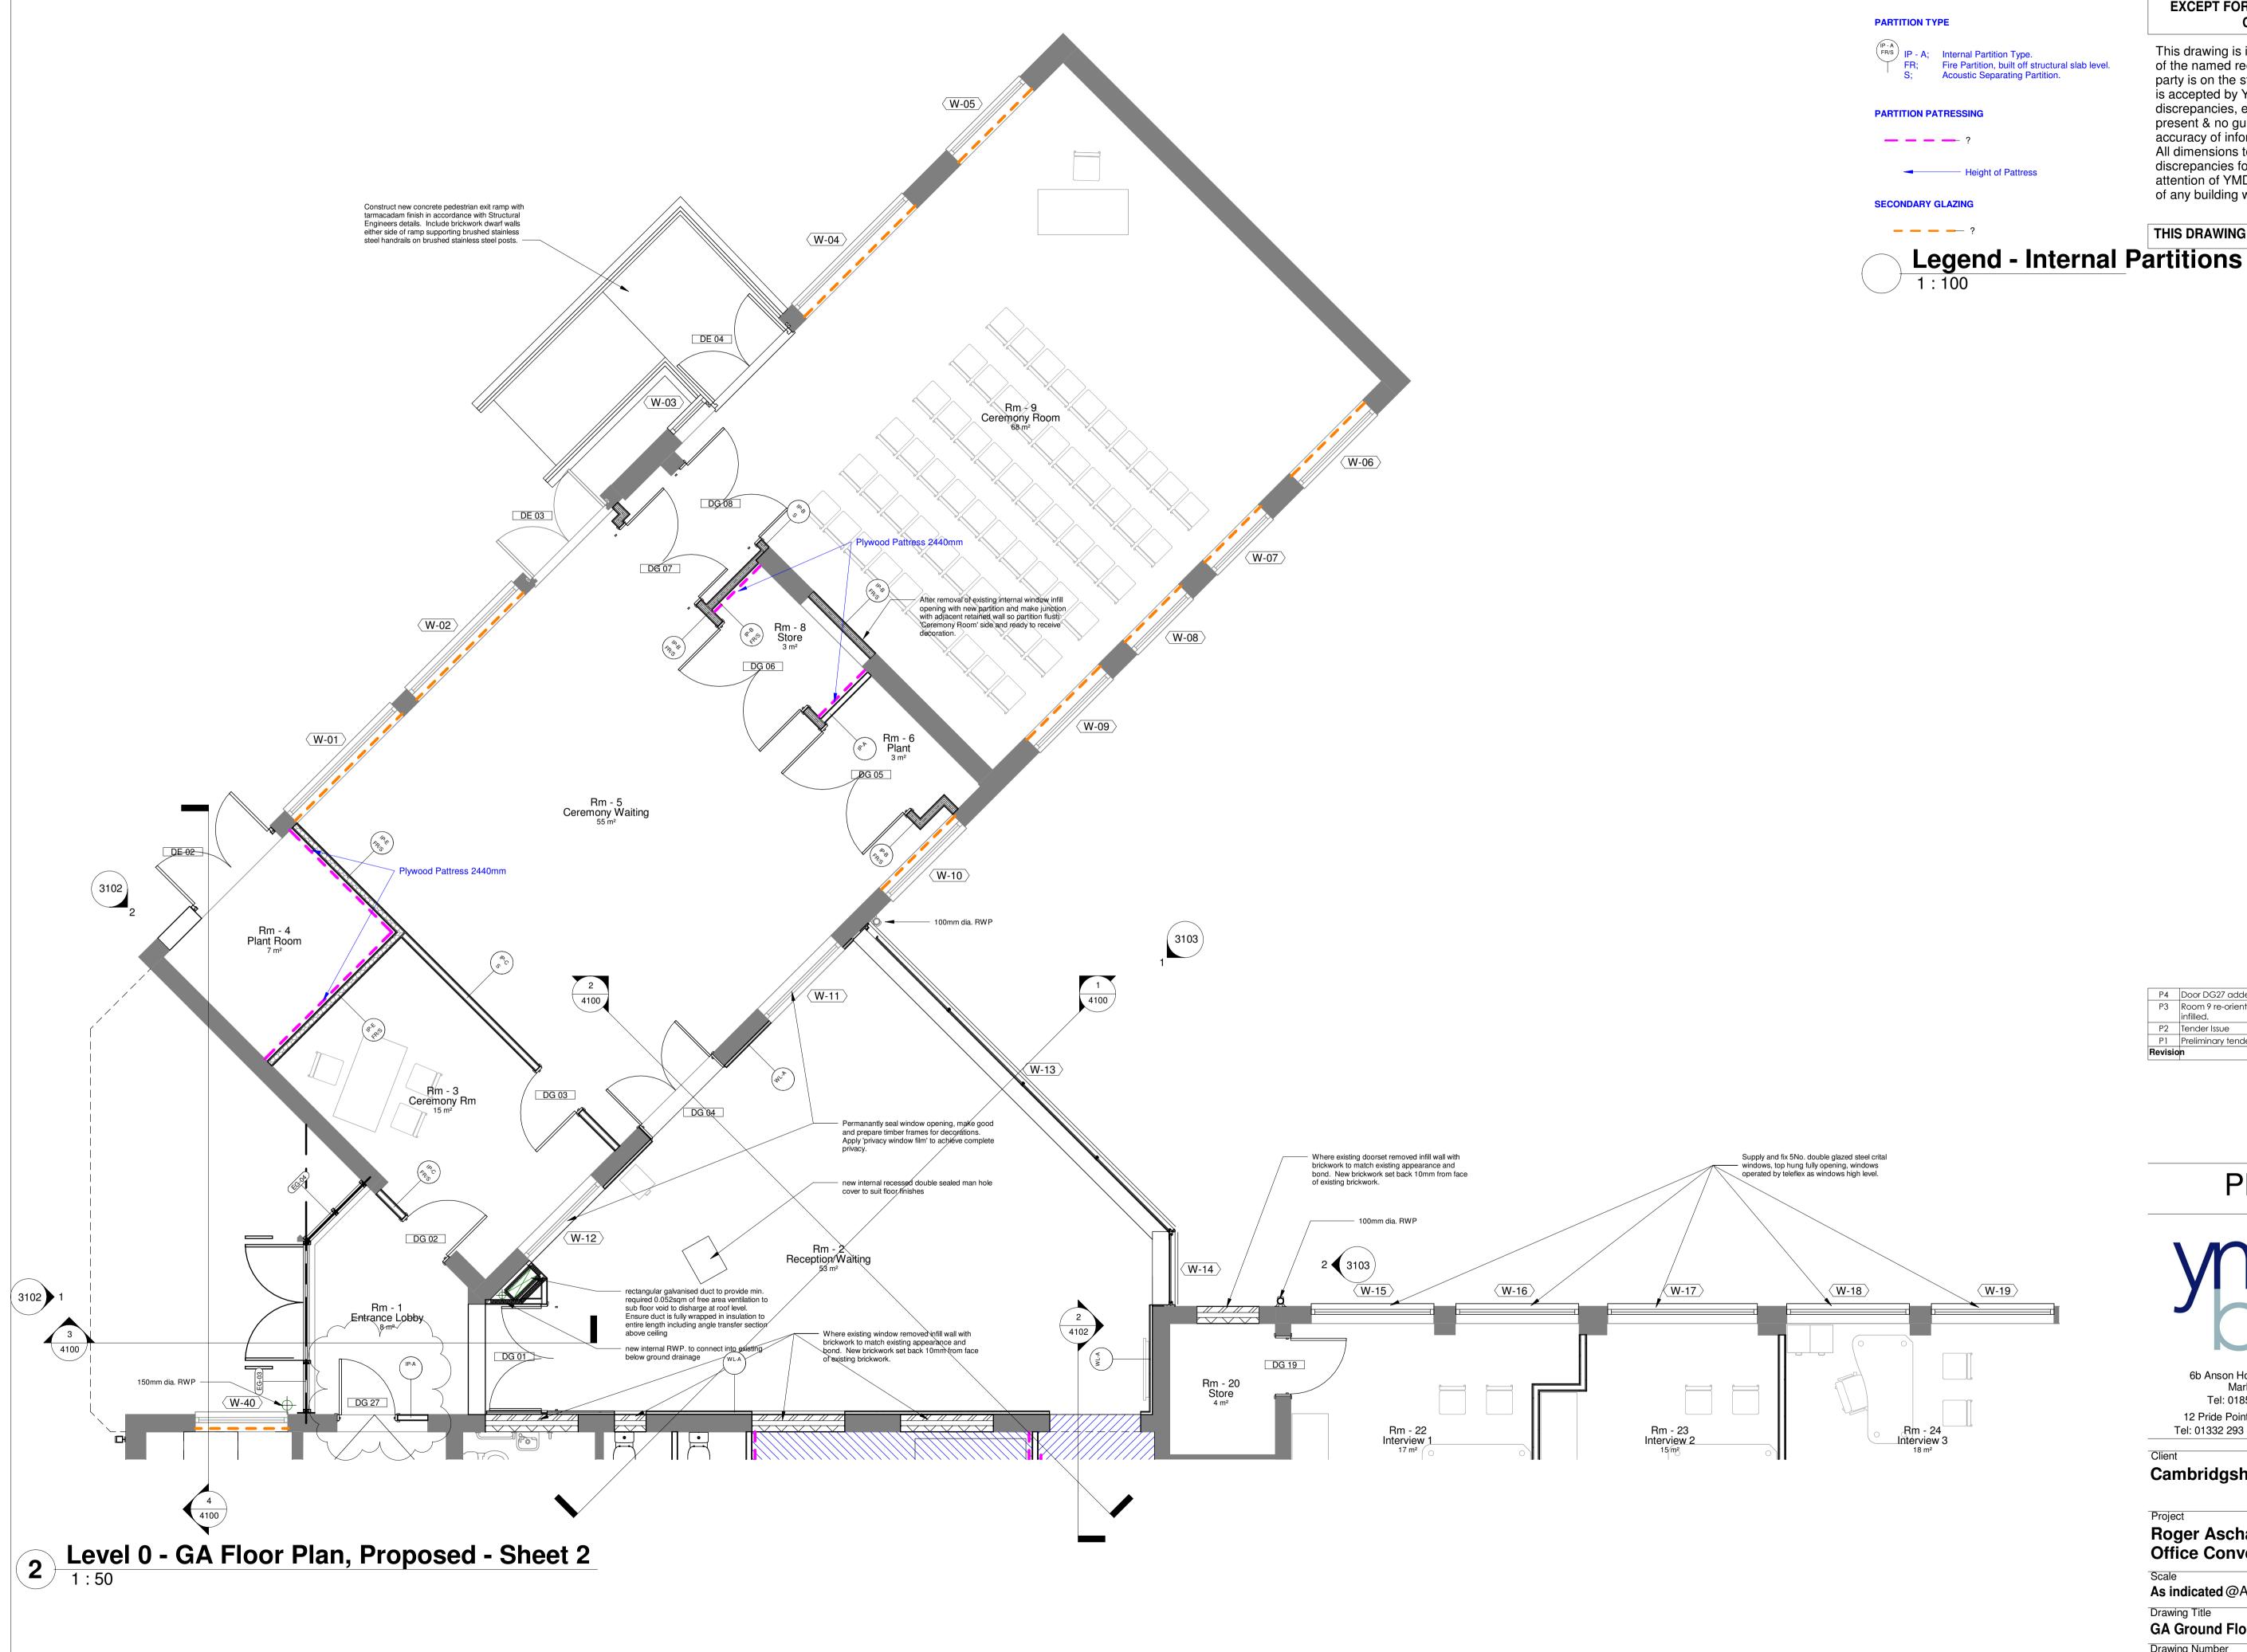

| DO NOT SCALE FROM THIS DRAWING<br>EXCEPT FOR PLANNING PURPOSES ONLY<br>Copyright reserved                                                                                                                 |  |  |
|-----------------------------------------------------------------------------------------------------------------------------------------------------------------------------------------------------------|--|--|
| This drawing is issued for the sole & exclusive use<br>of the named recipient. Distribution to any third<br>party is on the strict understanding that no liability<br>is accepted by YMD Boon Ltd for any |  |  |
| discrepancies, errors or omissions that may be present & no guarantee is offered as to the accuracy of information shown.                                                                                 |  |  |
| All dimensions to be checked on site & any discrepancies found shall be brought to the attention of YMD Boon Ltd prior to commencement                                                                    |  |  |
| of any building works.                                                                                                                                                                                    |  |  |
| THIS DRAWING IS TO BE READ IN COLOUR PRIN                                                                                                                                                                 |  |  |
|                                                                                                                                                                                                           |  |  |

| Revisio | n                                              | Date       | Drawn | Chk'd |
|---------|------------------------------------------------|------------|-------|-------|
| P1      | Preliminary tender issue                       | 01.03.2021 | SD    | SS    |
| P2      | Tender Issue                                   | 04.03.2021 | SD    | DY    |
| P3      | Room 9 re-orientated. Toilet windows infilled. | 14.04.21   | SD    | SS    |
| P4      | Door DG27 added                                | 11.05.21   | SD    | SS    |