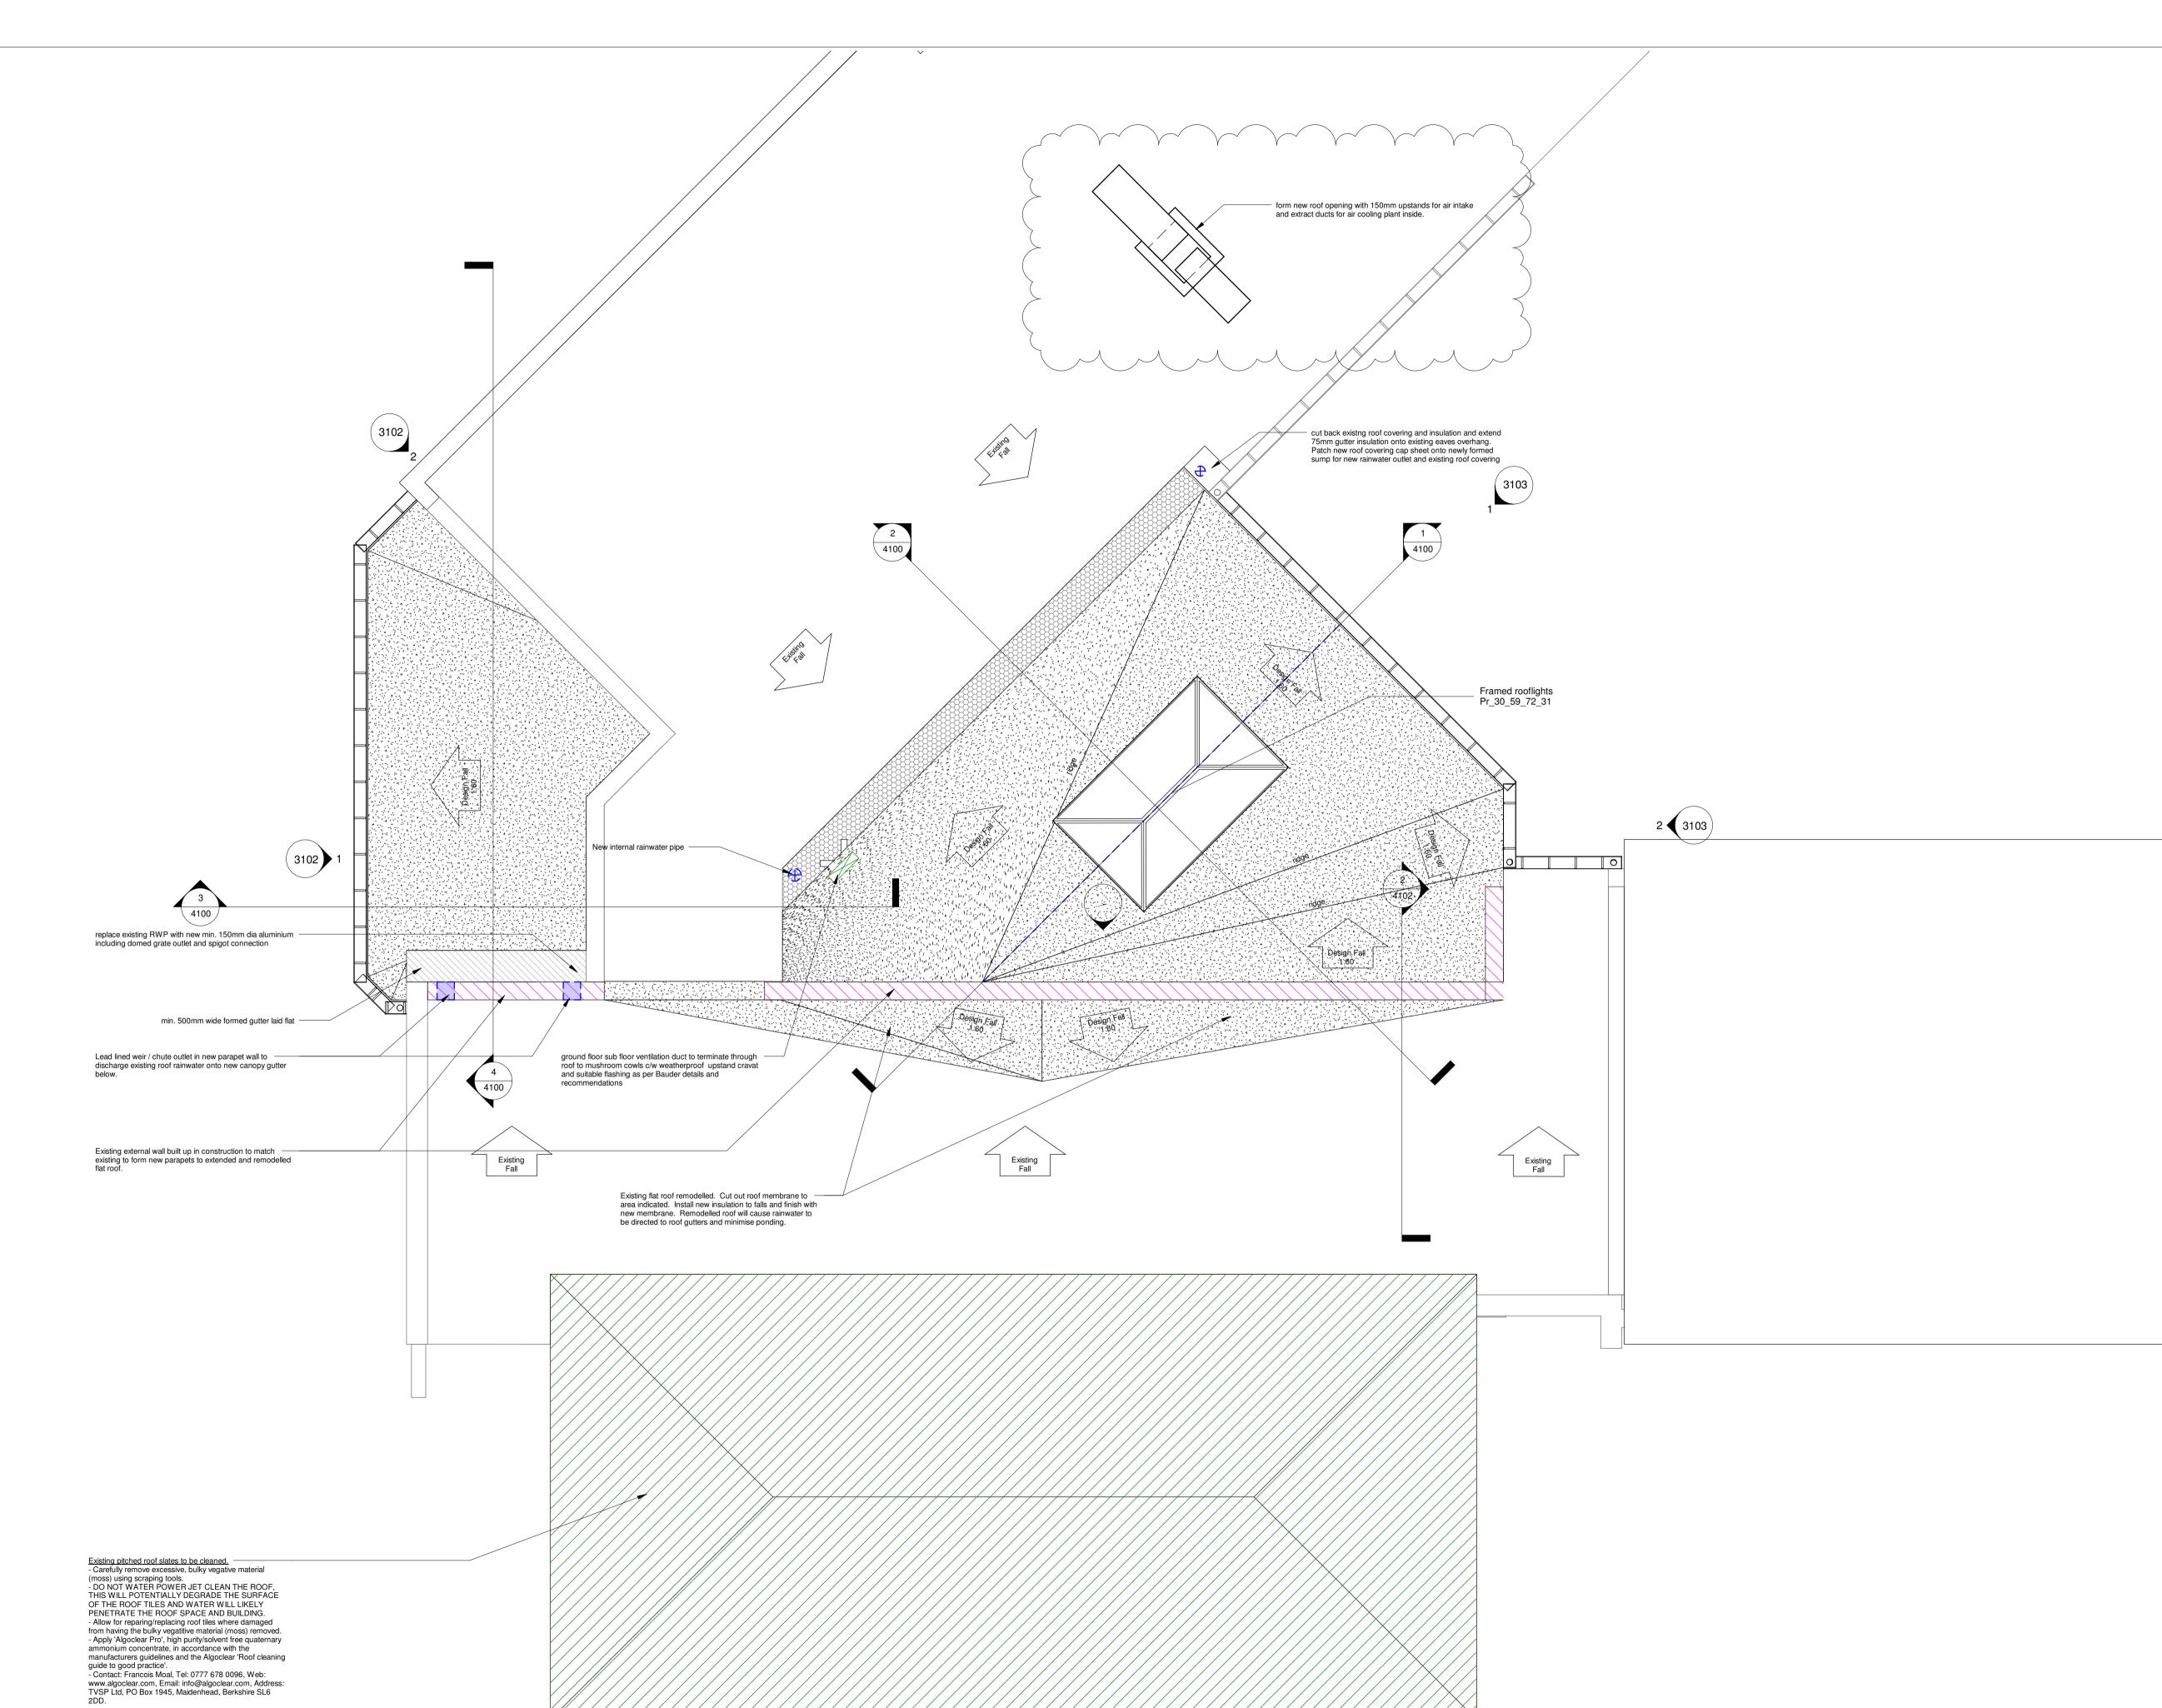

## Roger Ascham Library Depot Register Office Conversion

| Scale <b>1:50</b>      | @A1                | Date <b>02.02.2021</b> | Drawn <b>KJR</b> |
|------------------------|--------------------|------------------------|------------------|
| Drawing Titl GA Roof   | Checked SD         |                        |                  |
| Drawing Nu<br>J4523-YI | Revision <b>P4</b> |                        |                  |