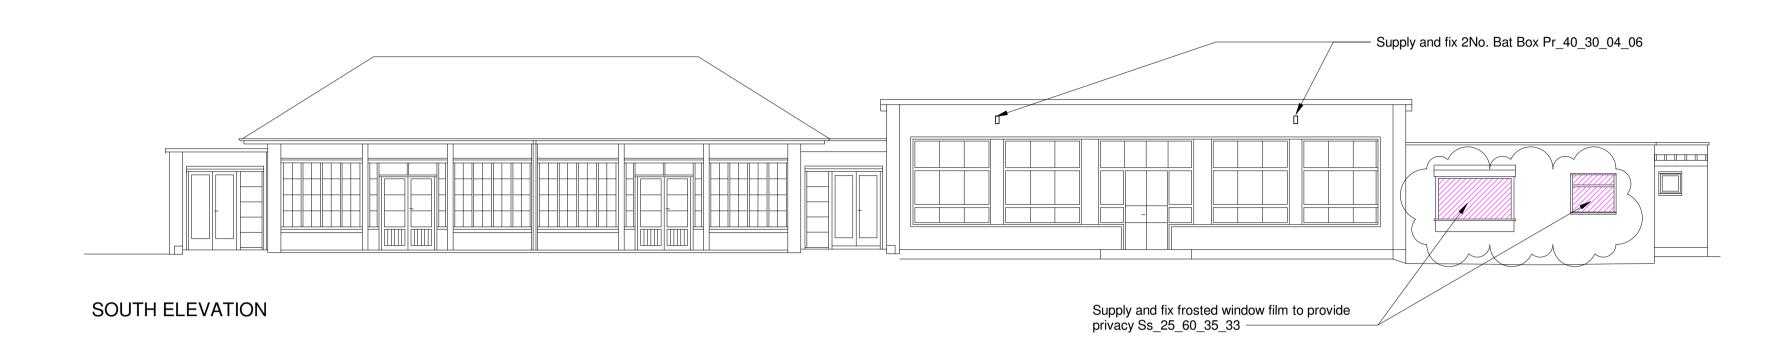

#### **EXISTING EXTERNAL WOODWORK**

Re-decorate all existing painted timber windows, cladding and fascias Ss\_04\_90\_60\_80. All existing white painted woodwork to be re-painted white. New colour of existing coloured painted woodwork to be confirmed.

#### **EXISTING EXTERNAL METALWORK**

Re-decorate all existing painted metal surfaces Ss\_04\_90\_60\_80. All existing white painted metalwork to be repainted white.