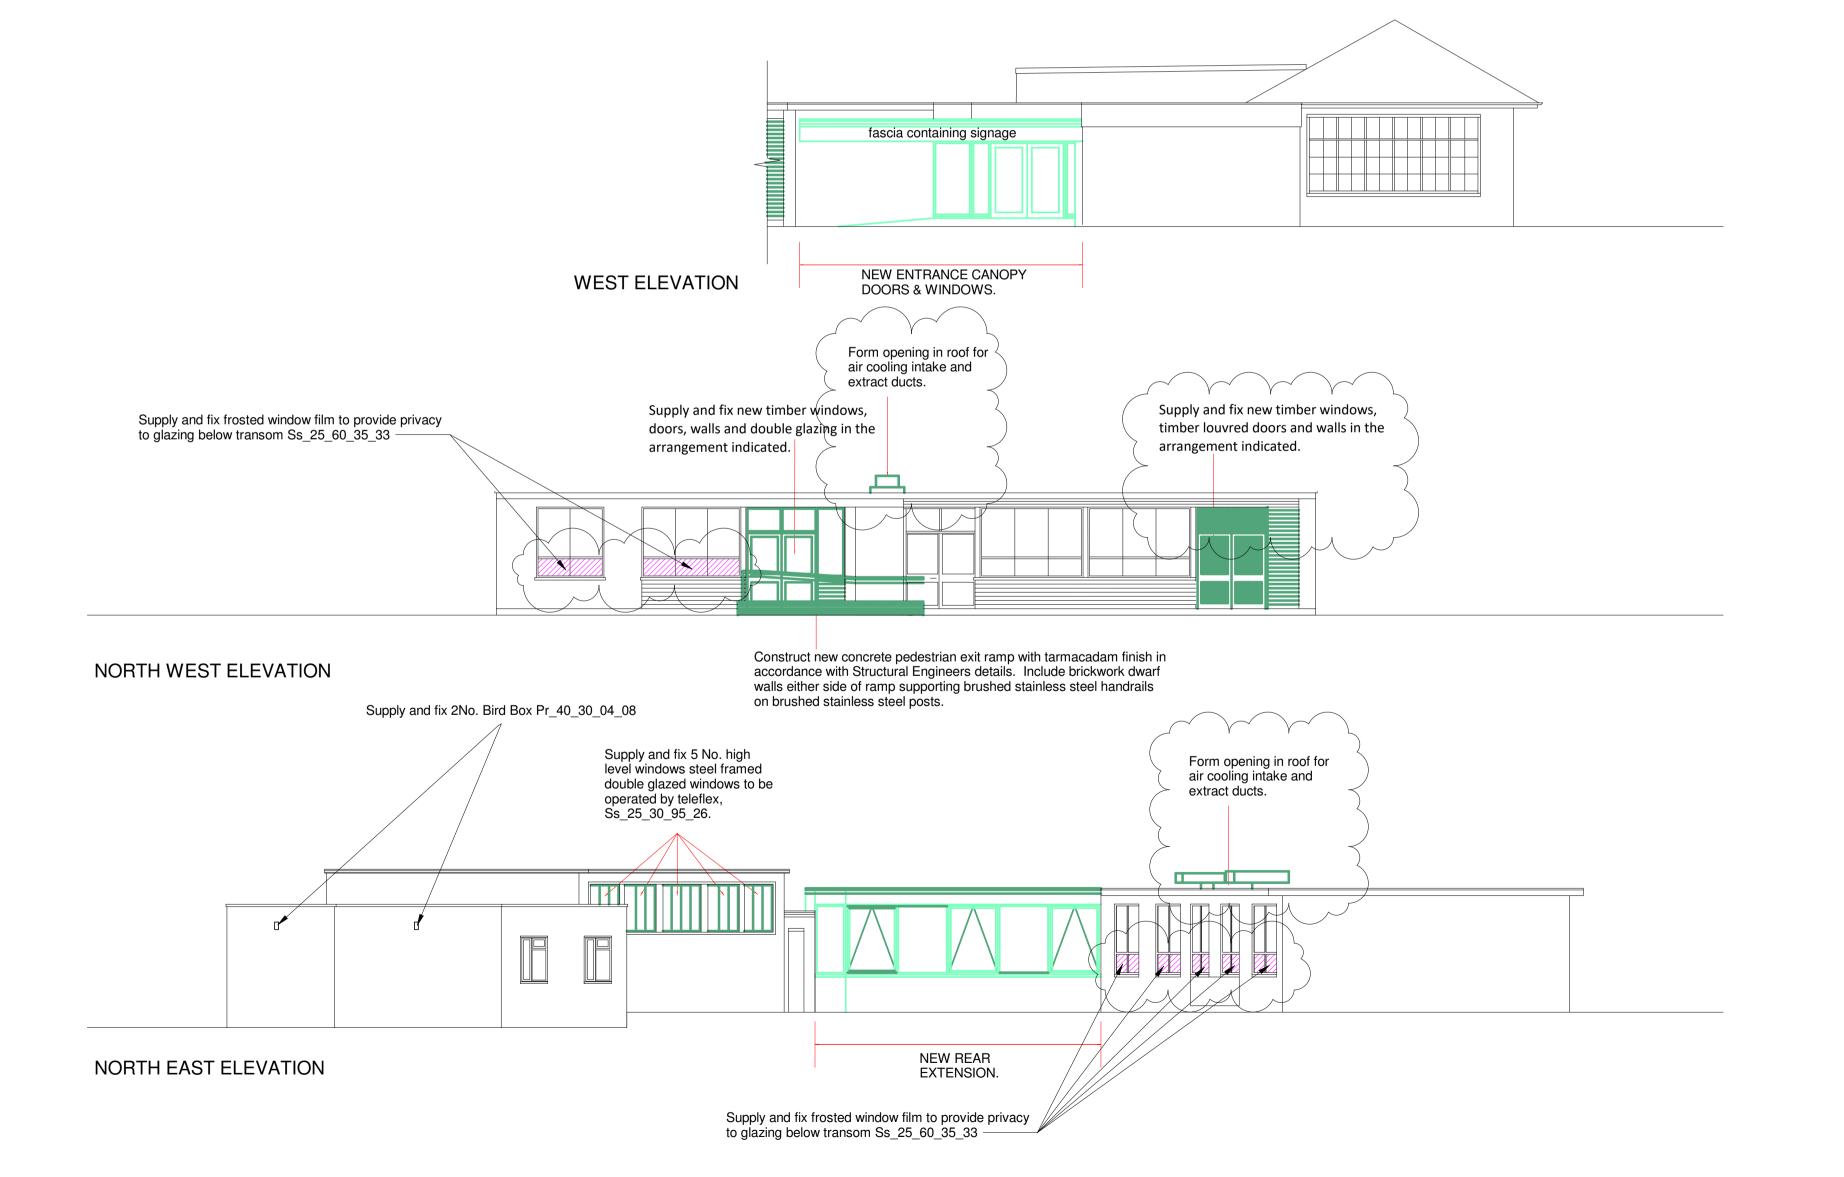

#### **EXISTING EXTERNAL WOODWORK**

Re-decorate all existing painted timber windows, cladding and fascias Ss\_04\_90\_60\_80. All existing white painted woodwork to be re-painted white. New colour of existing coloured painted woodwork to be confirmed.

#### **EXISTING EXTERNAL METALWORK**

Re-decorate all existing painted metal surfaces Ss\_04\_90\_60\_80. All existing white painted metalwork to be repainted white.