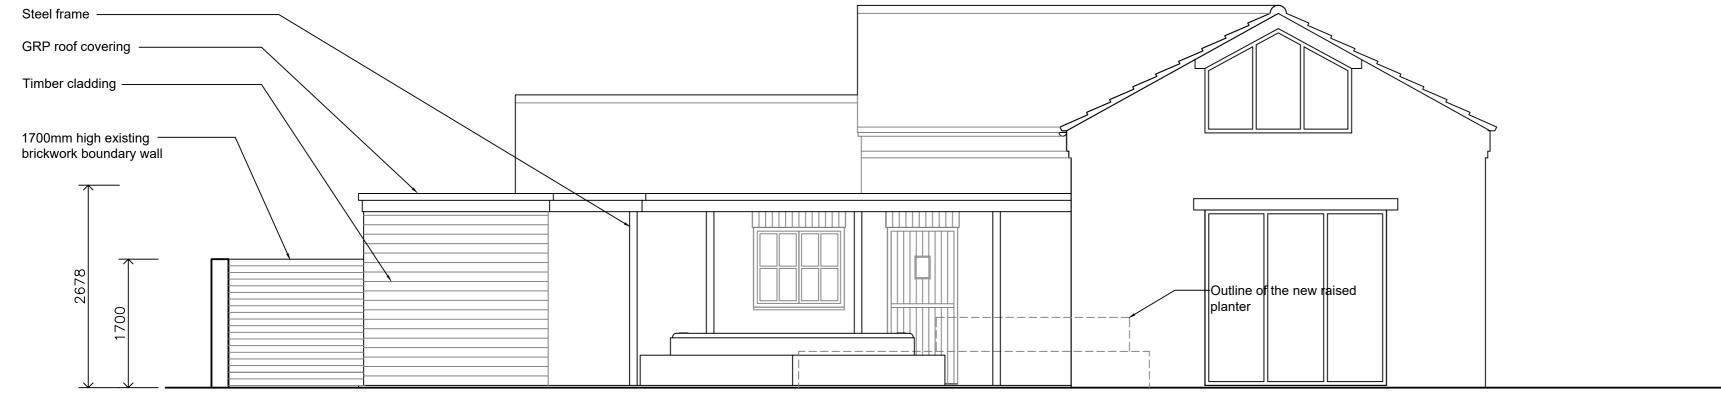

## South West Elevation

Scale 1:50

|        | Okrafo-Smart Architects                               | Disclaimer                                                                                                                                                                                                                                                                                                                                                                                                             | Revision Notes | Client                                                                                   | Date                                         | Drawing Status                                       | Drawing No                 |
|--------|-------------------------------------------------------|------------------------------------------------------------------------------------------------------------------------------------------------------------------------------------------------------------------------------------------------------------------------------------------------------------------------------------------------------------------------------------------------------------------------|----------------|------------------------------------------------------------------------------------------|----------------------------------------------|------------------------------------------------------|----------------------------|
| okrafo | 7b Risegate<br>Cotgrave                               | Copyright to these drawings and the designs therein are<br>retained by Okrafo-Smart Architects. These drawings are for<br>information only (they should not be scaled from). All<br>dimensions should be verified on site. Any discrepancies in<br>the drawings should be brought to the attention of<br>Okrafo-Smart Architects. Any variations from these drawings<br>should be approved by Okrafo-Smart Architects. |                | Caroline Newton                                                                          | October 2020                                 | I Planning                                           | PL03                       |
|        | Nottingham                                            |                                                                                                                                                                                                                                                                                                                                                                                                                        |                | Project Title                                                                            | Drawing Title                                | <ul> <li>Building Control</li> <li>Tender</li> </ul> | Scale                      |
|        | NG12 3JF<br>T: 07754 690558<br>W: www.okrafosmart.com |                                                                                                                                                                                                                                                                                                                                                                                                                        |                | The Scented Garden Day Spa,<br>Mullhouse, Loughbon, Orston,<br>Nottinghamshire. NG13 9NJ | Proposed Ground Floor Plan<br>and Elevations | Construction                                         | 1:100 and 1:50@A1 Revision |
|        | E: info@okrafosmart.com                               |                                                                                                                                                                                                                                                                                                                                                                                                                        |                |                                                                                          |                                              |                                                      | A                          |