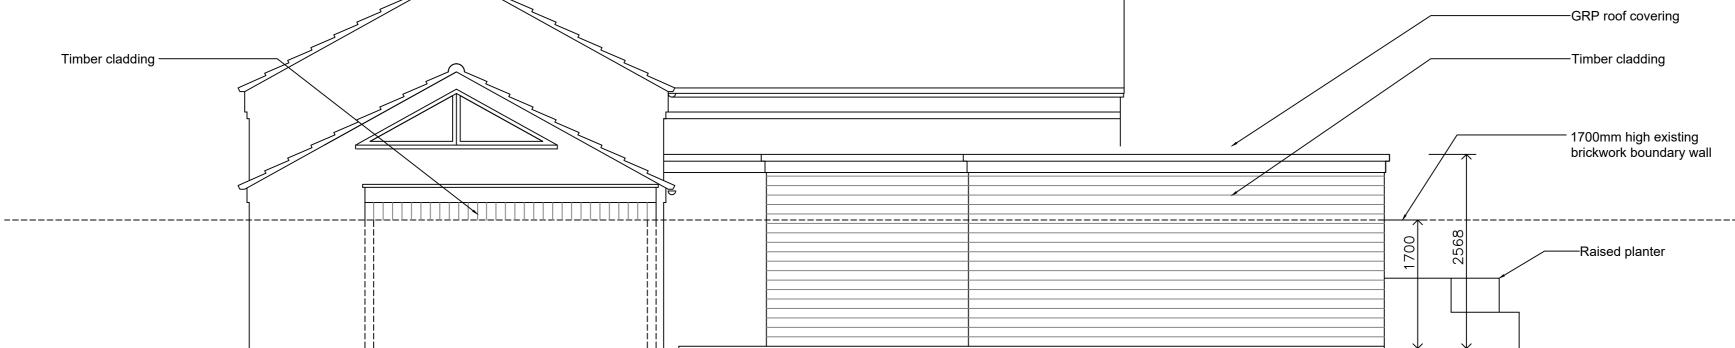

## South West Elevation

Scale 1:50

|        | Okrafo-Smart Architects                               | Disclaimer                                                                                                                                                                                                                                                                                                                                                                                                             | Revision Notes | Client                                                                                   | Date                                         | Drawing Status                                       | Drawing No                 |
|--------|-------------------------------------------------------|------------------------------------------------------------------------------------------------------------------------------------------------------------------------------------------------------------------------------------------------------------------------------------------------------------------------------------------------------------------------------------------------------------------------|----------------|------------------------------------------------------------------------------------------|----------------------------------------------|------------------------------------------------------|----------------------------|
| okrafo | 7b Risegate<br>Cotgrave                               | Copyright to these drawings and the designs therein are<br>retained by Okrafo-Smart Architects. These drawings are for<br>information only (they should not be scaled from). All<br>dimensions should be verified on site. Any discrepancies in<br>the drawings should be brought to the attention of<br>Okrafo-Smart Architects. Any variations from these drawings<br>should be approved by Okrafo-Smart Architects. |                | Caroline Newton                                                                          | October 2020                                 | I Planning                                           | PL03                       |
|        | Nottingham                                            |                                                                                                                                                                                                                                                                                                                                                                                                                        |                | Project Title                                                                            | Drawing Title                                | <ul> <li>Building Control</li> <li>Tender</li> </ul> | Scale                      |
|        | NG12 3JF<br>T: 07754 690558<br>W: www.okrafosmart.com |                                                                                                                                                                                                                                                                                                                                                                                                                        |                | The Scented Garden Day Spa,<br>Mullhouse, Loughbon, Orston,<br>Nottinghamshire. NG13 9NJ | Proposed Ground Floor Plan<br>and Elevations | Construction                                         | 1:100 and 1:50@A1 Revision |
|        | E: info@okrafosmart.com                               |                                                                                                                                                                                                                                                                                                                                                                                                                        |                |                                                                                          |                                              |                                                      | A                          |