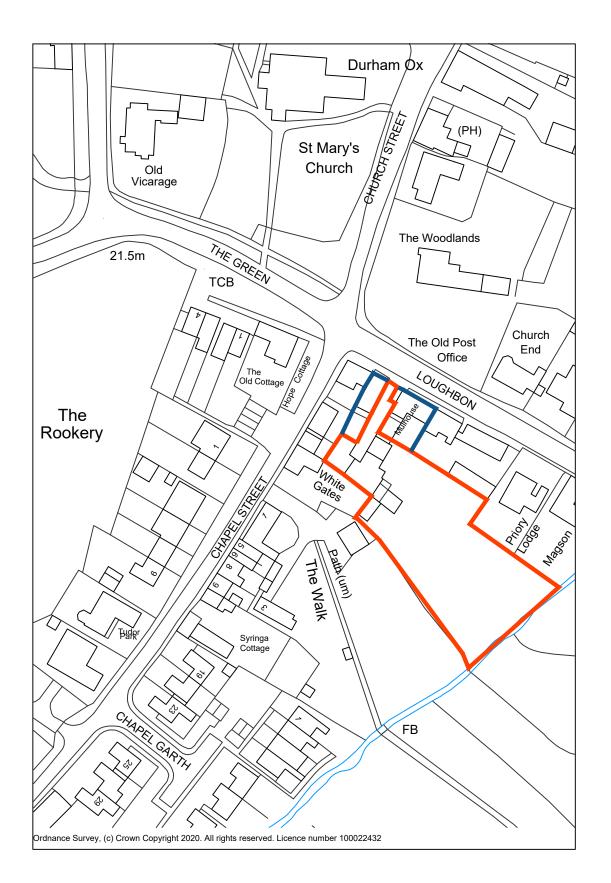

Client Date Caroline Newton October 2020 **Project Title Drawing Title** The Scented Garden Day Spa, Location Plan Mullhouse, Loughbon, Orston, Nottinghamshire. NG13 9NJ

**Drawing Status** 

☑ Planning☐ Building Control ☐ Tender
☐ Construction
☐ Information