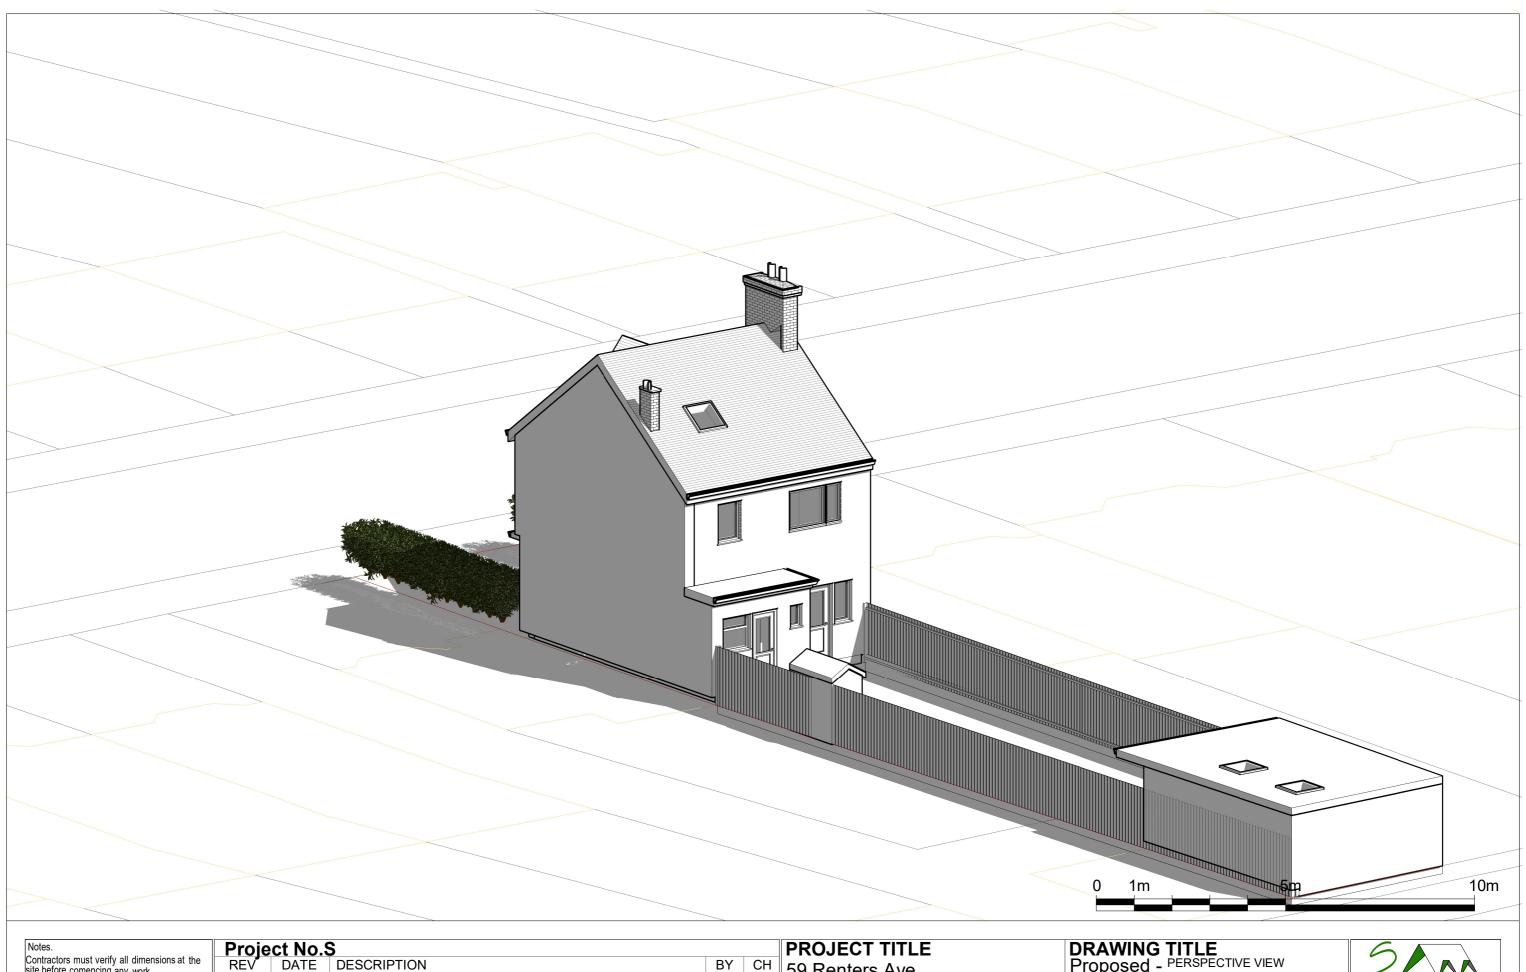

| PROJECT TITLE  |             |  |  |  |  |  |  |
|----------------|-------------|--|--|--|--|--|--|
| 59 Renters Ave |             |  |  |  |  |  |  |
| ondon, NW4 3RD |             |  |  |  |  |  |  |
| DATE           | Project No. |  |  |  |  |  |  |
| July 2021      | 4392        |  |  |  |  |  |  |