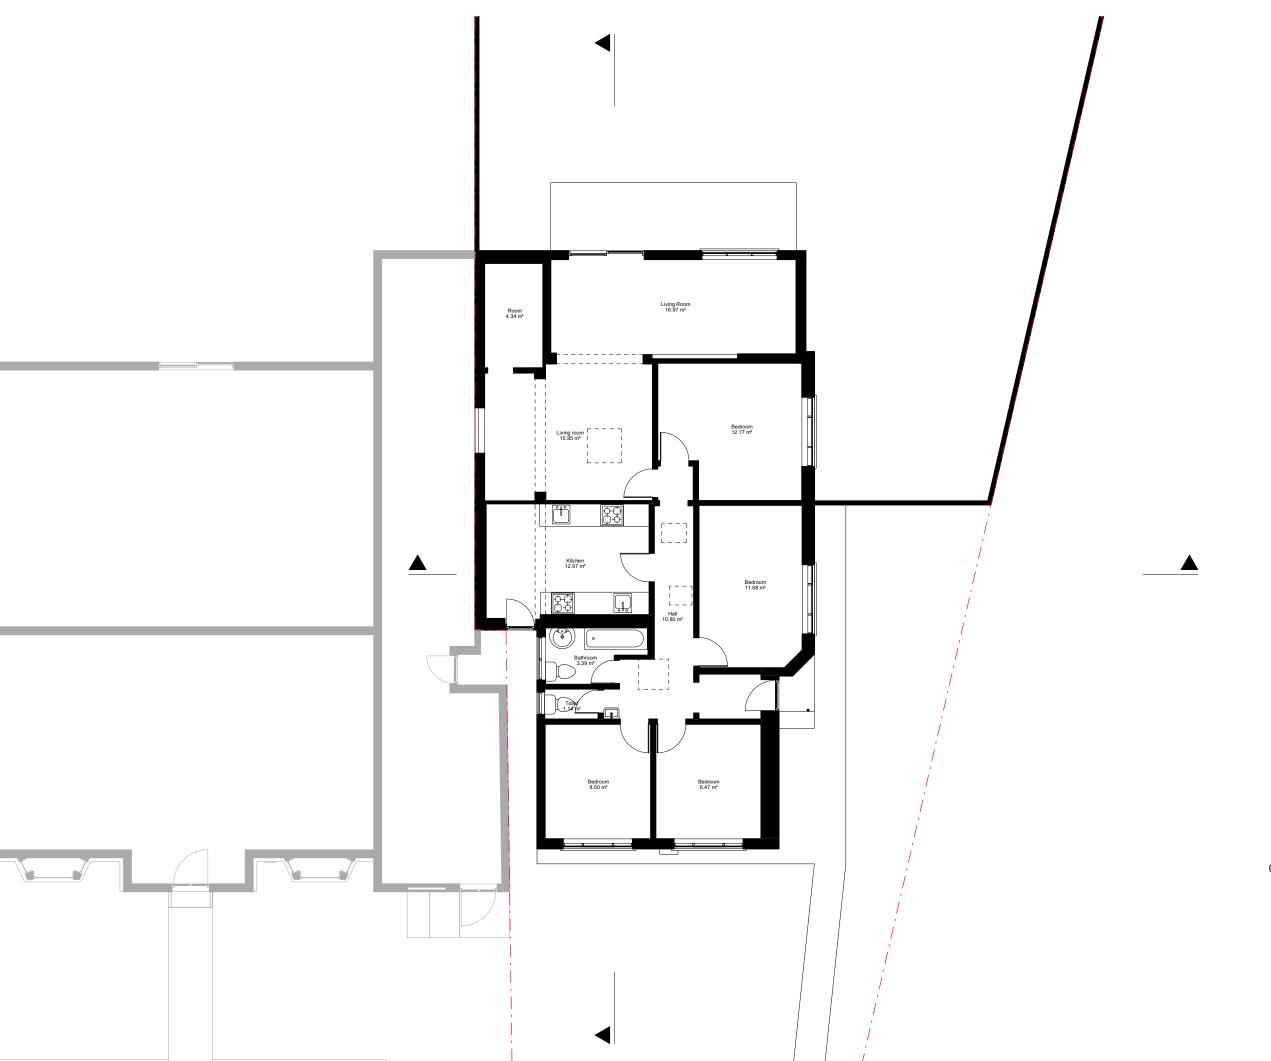

 Dwg No
 Drawn

 02AWA-A-03-001
 UPP

Drawing Checked Existing Ground Floor UPP

 Scale
 Issue Date

 1:100 @ A3
 13.08.2020

0 5m

Project Address

2A Western Avenue, Brent Cross, London NW11 9HH

Client Status Motty Vogel For Planning

- Boundary Line

Rev No. Date Description

Notes:

Any inaccuracies or errors to be reported to the architect/surveyor immediately and prior to any work commencing. All dimensions to be verified on site. All work to comply with British Standards Code of practice. All contents surfaces and materials to match existing. This drawing and all information provided within it is the copyright of UPP Consultants Ltd. and reproduction without prior consent is stricly florbidden.