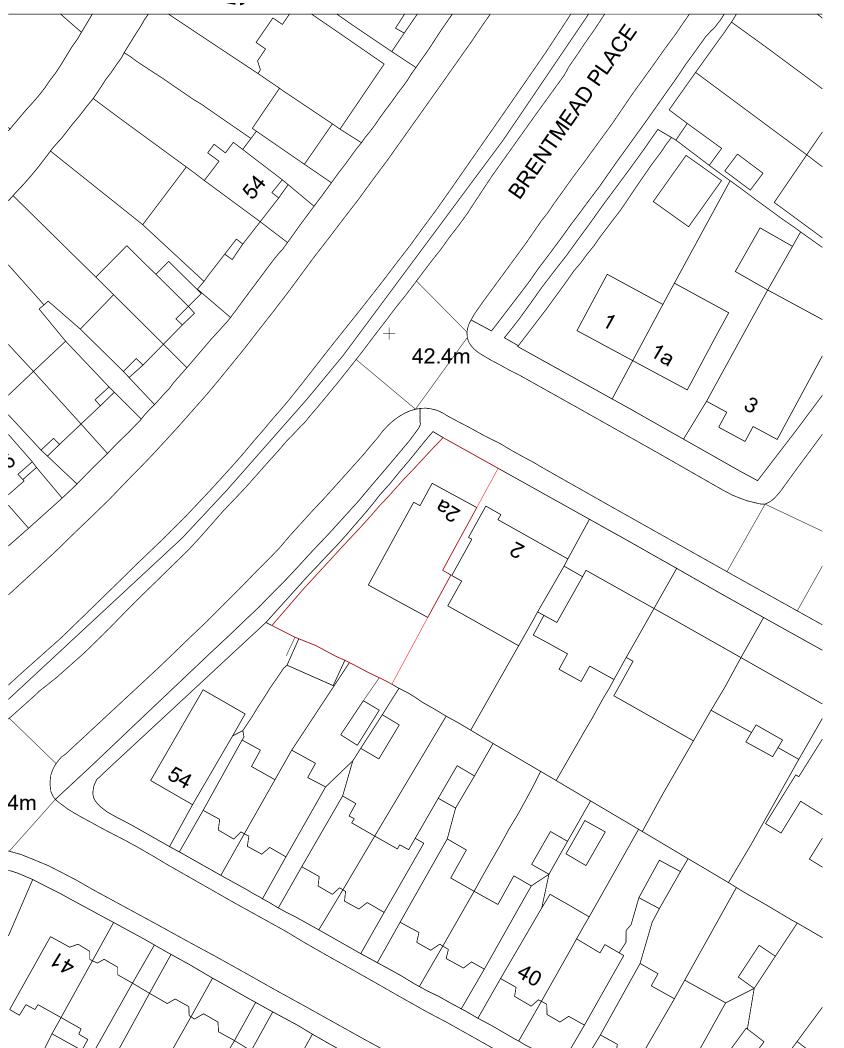

 Dwg No
 Drawn

 02AWA-A-01-001
 UPP

Drawing Checked Location Plan UPP

Scale Issue Date
As indicated @ A3 13.08.2020

0 25m **(T**)

Project Address

2A Western Avenue, Brent Cross, London NW11 9HH

Client Status
Motty Vogel For Planning