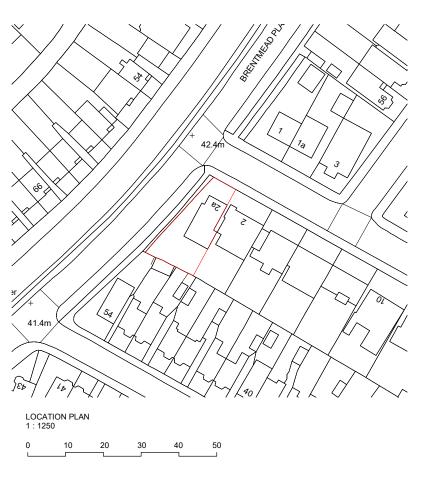

 Dwg No
 Drawn

 02AWA-A-01-001
 UPP

Drawing Checked Location Plan UPP

Scale Issue Date
As indicated @ A3 13.08.2020

0 25m **(T**)

Project Address

2A Western Avenue, Brent Cross, London NW11 9HH

Client Status
Motty Vogel For Planning