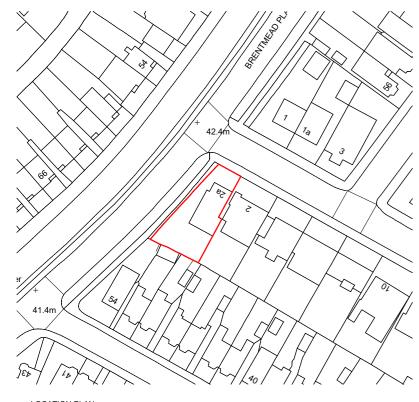

Boundary Line

Existing Non-Residential 330.00 s.q.m.

Non Residential area lost by change of use or demolition 0.00 s.q.m.

Proposed Non-Residential 0.00 s.q.m.

| Rev No.                                   | Date                                                                                                                                                                                                 | Description                                                              |
|-------------------------------------------|------------------------------------------------------------------------------------------------------------------------------------------------------------------------------------------------------|--------------------------------------------------------------------------|
| Notes:                                    |                                                                                                                                                                                                      |                                                                          |
| any work commencin<br>Standards Code of p | errors to be reported to the architect/s<br>g. All dimensions to be verified on site<br>ractice. All external surfaces and mate<br>ovided within it is the copyright of UPF<br>is stricly forbidden. | All work to comply with British<br>rials to match existing. This drawing |
| Dwg No                                    |                                                                                                                                                                                                      | Drawn                                                                    |
| 02AWA-A-01-00                             | 01                                                                                                                                                                                                   | МА                                                                       |
| Drawing                                   |                                                                                                                                                                                                      | Checked                                                                  |
| Location Plan                             |                                                                                                                                                                                                      | EA                                                                       |
| Scale                                     |                                                                                                                                                                                                      | Issue Date                                                               |
| As indicated @                            | A3                                                                                                                                                                                                   | 27.05.2021                                                               |
| )                                         |                                                                                                                                                                                                      | 25m 🕕                                                                    |
|                                           |                                                                                                                                                                                                      | (╹)                                                                      |