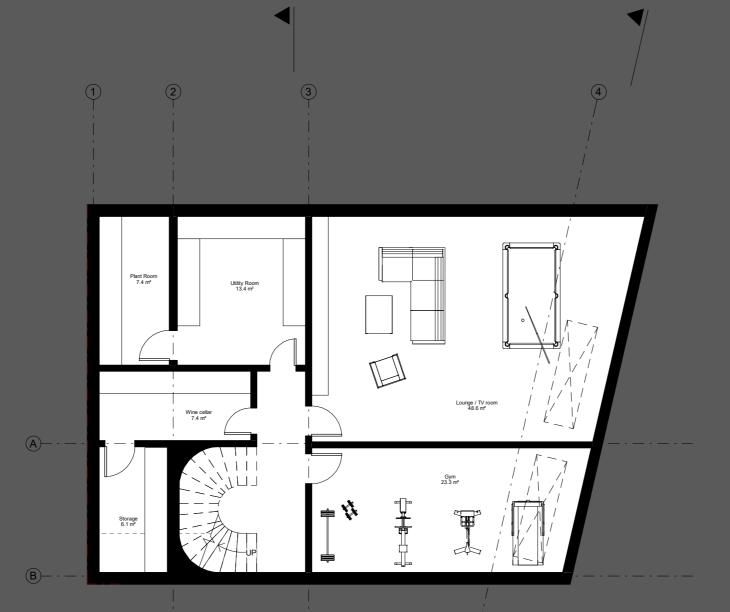

Checked

EA

Issue Date 27.05.2021

# Project Address

2A Western Avenue, Brent Cross, London NW11 9HH

Client

Motty Vogel

Status Pre-App



Boundary Line

---- Demolished

Date

Description

Notes:

Any inaccu Any macculates of enrots to be provine to une actimeto sarveyon initiatiane any work commencing, all dimensions to be verified on site. All work to comply Standards Code of practice. All external surfaces and materials to match exist and all information provided within it is the copyright of UPP Consultants Ltd. a without prior consent is stricly forbidden.

Dwg No 02AWA-A-02-104

#### Drawing Proposed Visualization

Scale

@ A3

Drawn

MA

Checked EA

Issue Date 27.05.2021

# Project Address

2A Western Avenue, Brent Cross, London NW11 9HH

Client

Motty Vogel

Status Pre-App



Key

-

\_ \_ \_ \_ Demolished

Rev No.

Date

Description

Drawn MA

Checked

Issue Date

27.05.2021

5m

EA

# Notes:

Any inaccuracies or errors to be reported to the architect/surveyor immediately and prior to any work commencing. All dimensions to be verified on site. All work to comply with British Standards Code of practice. All deternal surfaces and materials to match existing. This drawing and all information provided within it is the copyright of UPP Consultants Ltd. and reproduction without prior consent is stricly forbidden.

Dwg No 02AWA-A-03-101

# Drawing

Proposed Basement

Scale 1 : 100 @ A3

# 0

Project Address 2A Western Avenue, Brent Cross, London NW11 9HH

### Client

Motty Vogel

Status Pre-App



\_\_\_\_\_ Boundary Line

---- Demolished



|