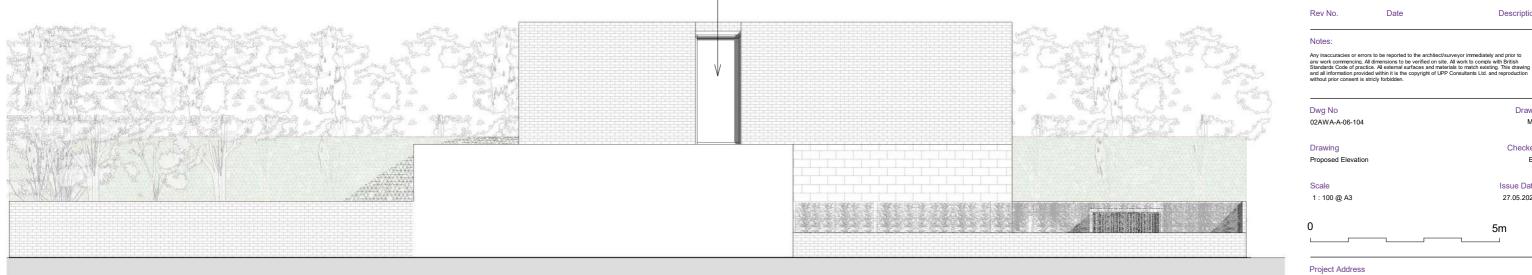

5m

EA

obscured window

Key

\_\_\_\_

- Boundary Line

---- Demolished

2A Western Avenue, Brent Cross, London NW11 9HH