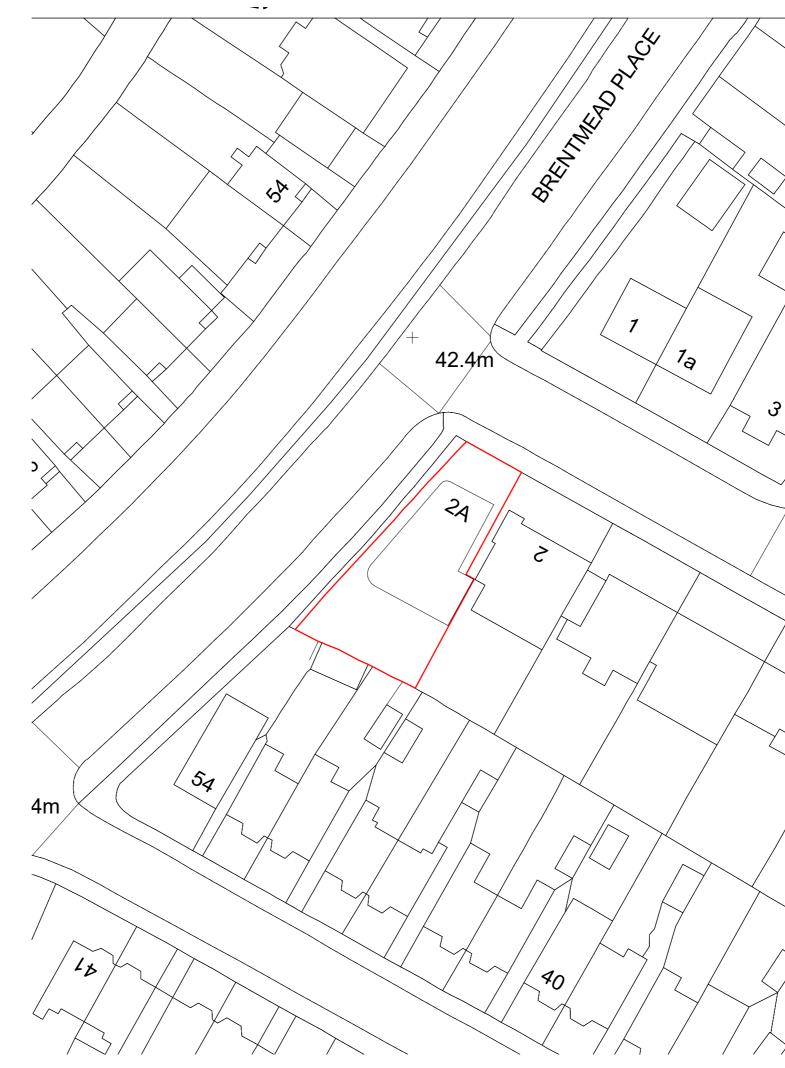

2A Western Avenue, Brent Cross, London NW11 9HH

Client

 $\langle$ 

Motty Vogel

Status Pre-App

----- Boundary Line

---- Demolished

Rev No.

Date

Description

ARCHITECTS TOWN PLANNE

Notes:

Any inaccuracies or errors to be reported to the architect/surveyor immediately and prior to any work commencing. All dimensions to be verified on site. All work to comply with British Standards Code of practice. All external surfaces and materiate low match existing. This drawing and all information provided within it is the copyright of UPP Consultants Ltd, and reproduction without prior consent is strictly forbidden.

| Dwg No                                                             | Drawn                 |
|--------------------------------------------------------------------|-----------------------|
| 02AWA-A-01-002                                                     | MA                    |
| Drawing                                                            | Checked               |
| Proposed Block Plan                                                | EA                    |
| Scale<br>1 : 200 @ A3                                              | Issue Date 27.05.2021 |
| 0                                                                  | 10m                   |
| Project Address<br>2A Western Avenue, Brent Cross, London NW11 9HH |                       |
| Client                                                             | Status                |
| Motty Vogel                                                        | Pre-App               |

- Boundary Line

---- Demolished

Rev No.

Date

Description

Notes:

Any inaccuracies or errors to be reported to the architect/surveyor immediately and prior to any work commencing. All dimensions to be verified on site. All work to compt/ with British Standards Code of practice. All external surfaces and materials to match existing. This drawing and all information provided within it is the copyright of UPP Consultants Ltd. and reproduction without prior consent is stricly forbidden.