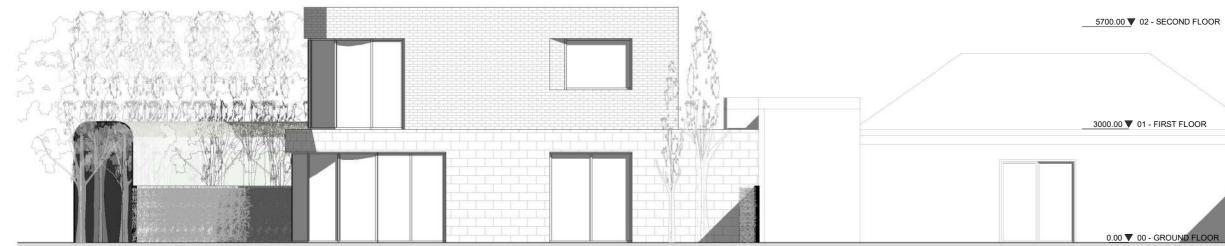

5m

EA

obscured window

Key

\_\_\_\_

- Boundary Line

---- Demolished

2A Western Avenue, Brent Cross, London NW11 9HH

Status Pre-App

Description

Drawn

Checked

Issue Date

27.05.2021

5m

MA