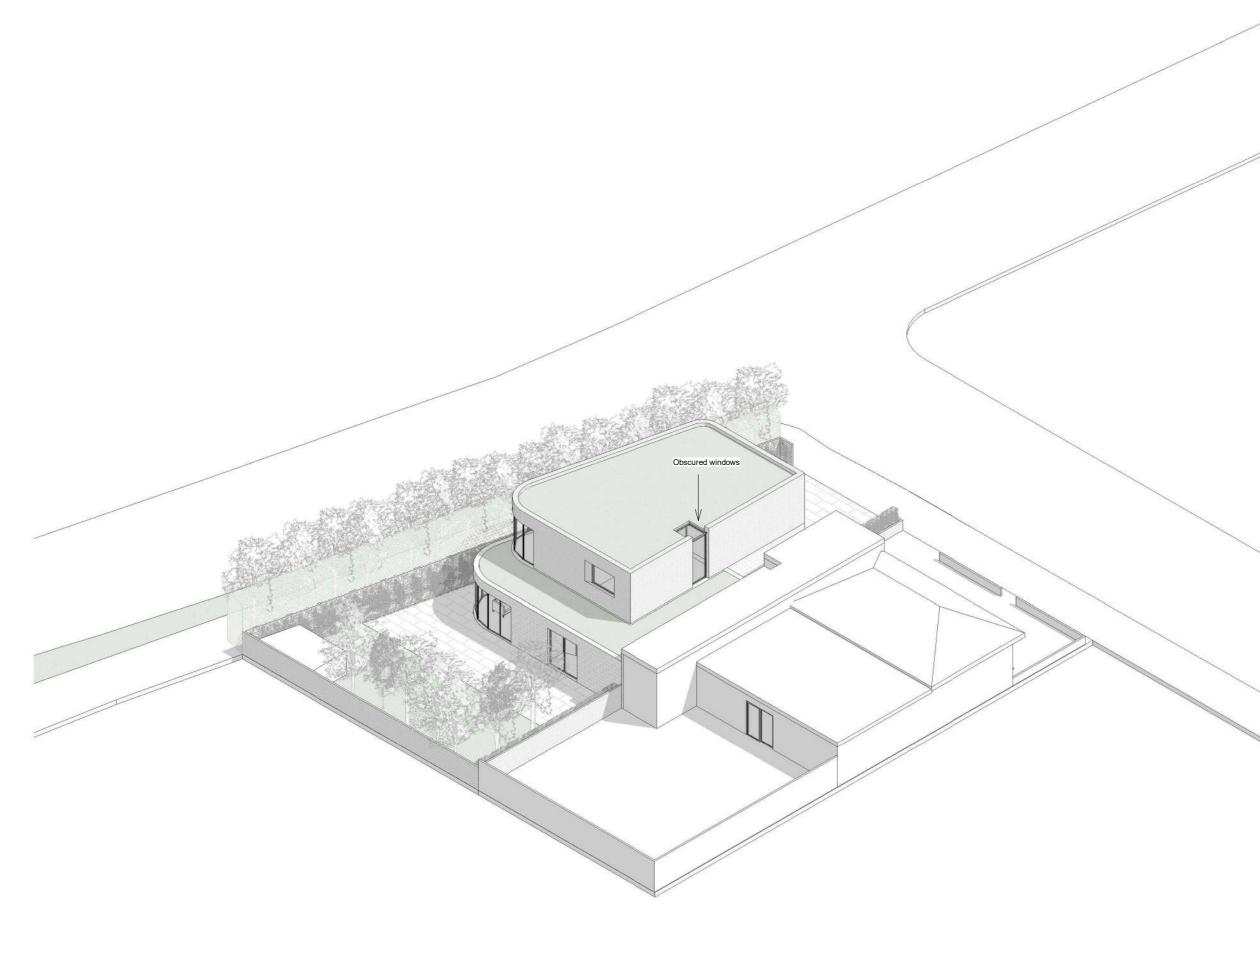

| Dwg No                                                             | Drawn                 |
|--------------------------------------------------------------------|-----------------------|
| 02AWA-A-01-002                                                     | MA                    |
| Drawing                                                            | Checked               |
| Proposed Block Plan                                                | EA                    |
| Scale<br>1 : 200 @ A3                                              | Issue Date 27.05.2021 |
| 0                                                                  | 10m                   |
| Project Address<br>2A Western Avenue, Brent Cross, London NW11 9HH |                       |
| Client                                                             | Status                |
| Motty Vogel                                                        | Pre-App               |