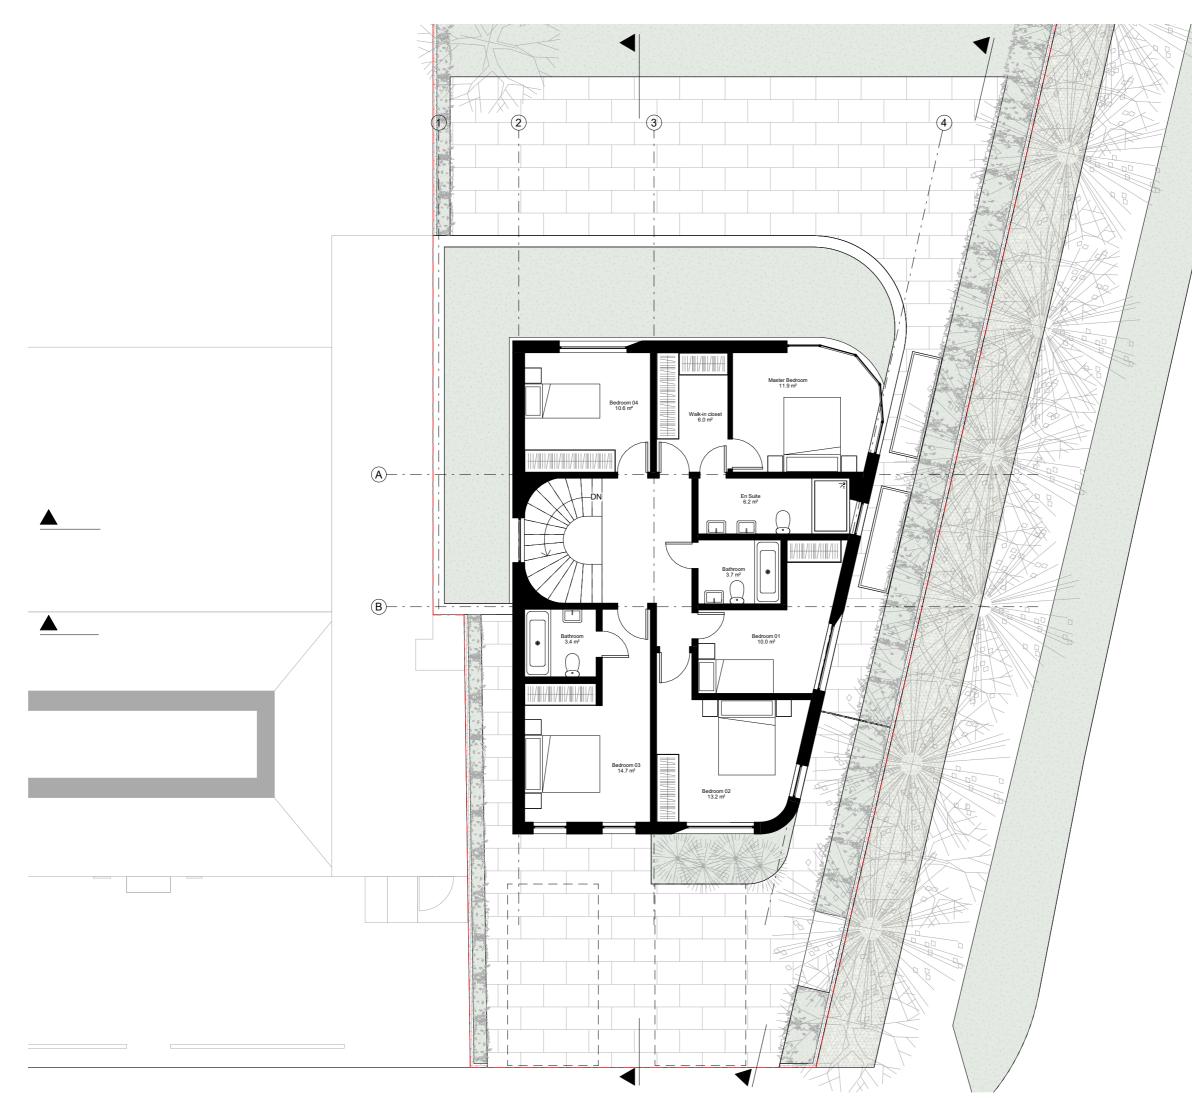

Motty Vogel

071 100

> Status Pre-App

\_\_\_\_\_ Boundary Line

---- Demolished

\_ Notes: Any inaccuracies or errors to be reported to the architect/surveyor immediately and prior to any work commencing. All dimensions to be verified on site. All work to comply with British Standards Code of practice. All external surfaces and materiate low match existing. This drawing and all information provided within it is the copyright of UPP Consultants Ltd, and reproduction without prior consent is strictly forbidden. Dwg No Drawn 02AWA-A-03-103 MA Drawing Checked Proposed First Floor EA Scale Issue Date 1 : 100 @ A3 27.05.2021 0 5m Project Address