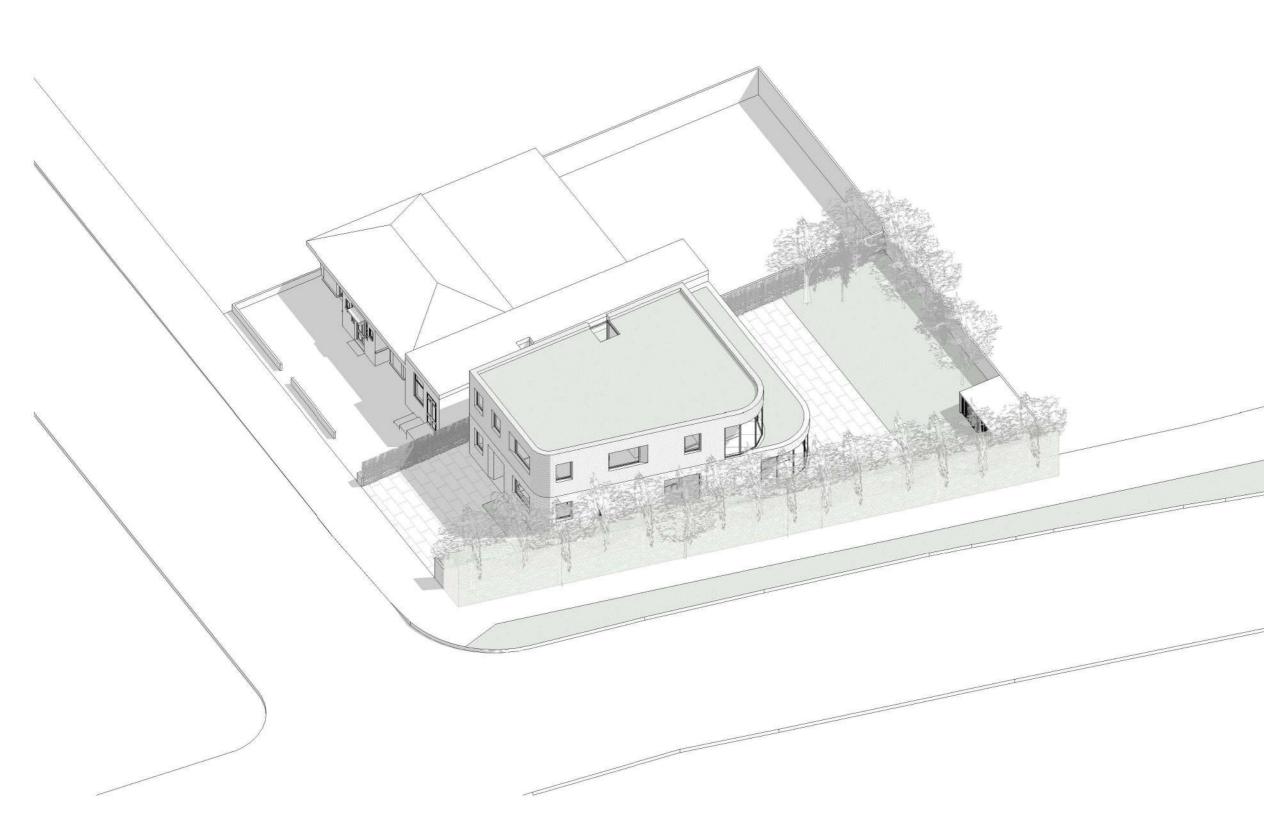

Existing Non-Residential 330.00 s.q.m.

Non Residential area lost by change of use or demolition 0.00 s.q.m.

Proposed Non-Residential 0.00 s.q.m.

| Rev No.                                   | Date                                                                                                                                                                                                 | Description                                                              |
|-------------------------------------------|------------------------------------------------------------------------------------------------------------------------------------------------------------------------------------------------------|--------------------------------------------------------------------------|
| Notes:                                    |                                                                                                                                                                                                      |                                                                          |
| any work commencin<br>Standards Code of p | errors to be reported to the architect/s<br>g. All dimensions to be verified on site<br>ractice. All external surfaces and mate<br>ovided within it is the copyright of UPF<br>is stricly forbidden. | All work to comply with British<br>rials to match existing. This drawing |
| Dwg No                                    |                                                                                                                                                                                                      | Drawn                                                                    |
| 02AWA-A-01-00                             | 01                                                                                                                                                                                                   | МА                                                                       |
| Drawing                                   |                                                                                                                                                                                                      | Checked                                                                  |
| Location Plan                             |                                                                                                                                                                                                      | EA                                                                       |
| Scale                                     |                                                                                                                                                                                                      | Issue Date                                                               |
| As indicated @                            | A3                                                                                                                                                                                                   | 27.05.2021                                                               |
| )                                         |                                                                                                                                                                                                      | 25m 🕕                                                                    |
|                                           |                                                                                                                                                                                                      | (╹)                                                                      |