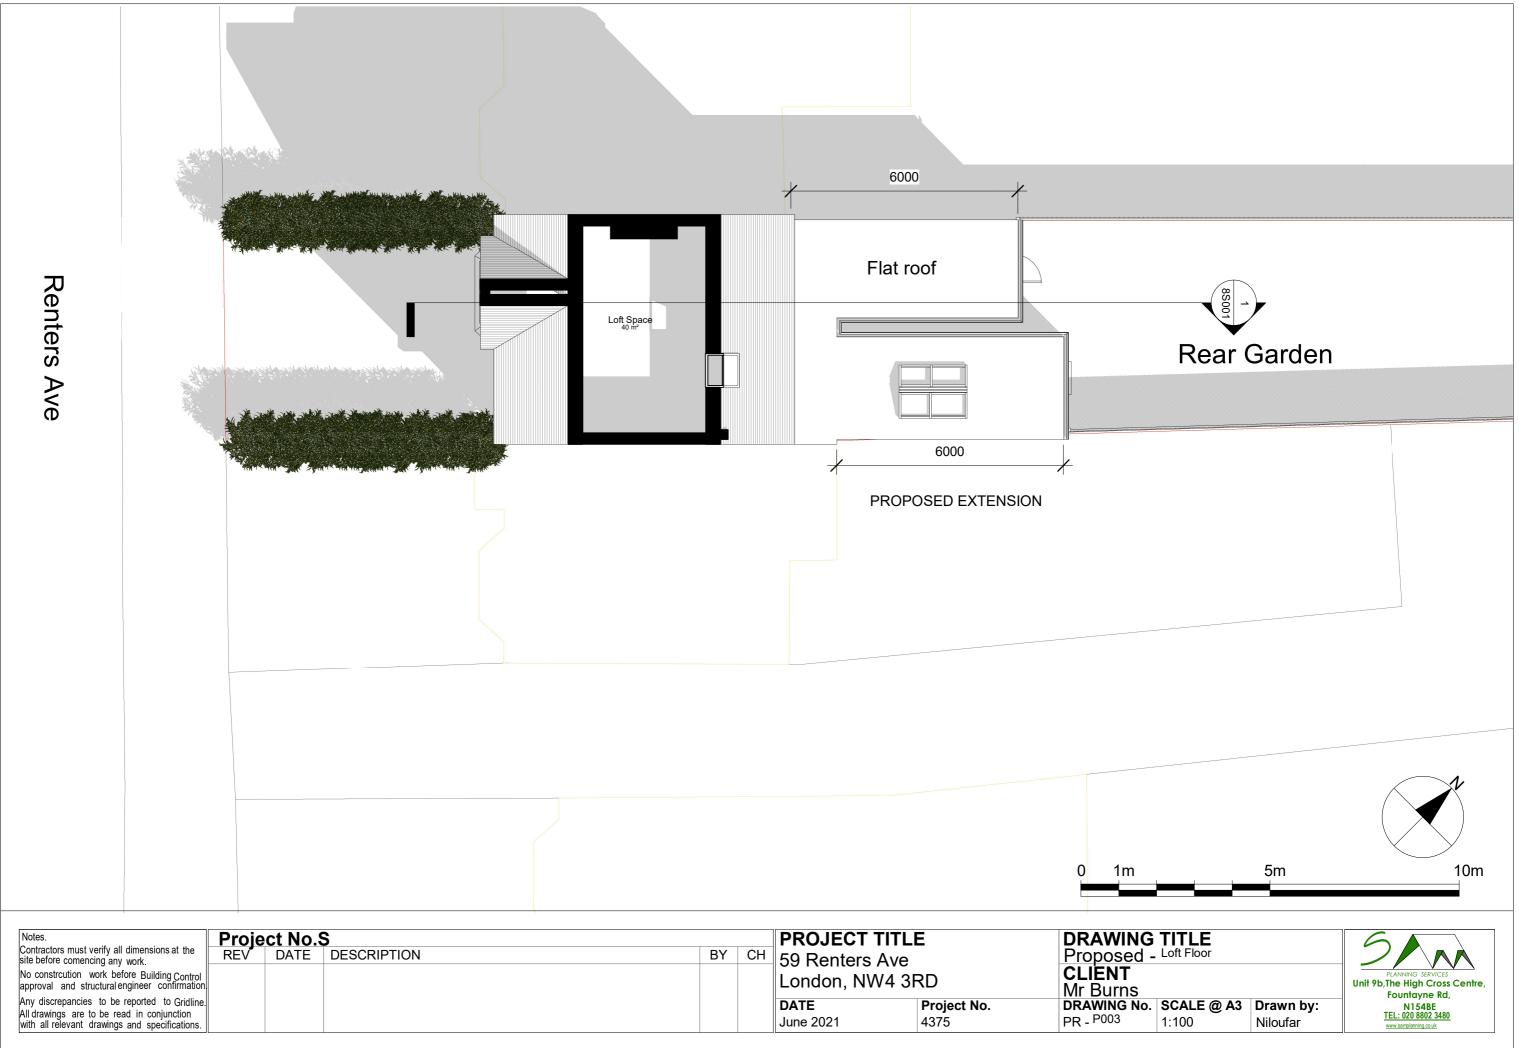

| Notes.                                                                                                                                       | Project No.S                              |      |             |                   |                         | PROJECT TITLE                       |                    | DRAWING            | i TI |
|----------------------------------------------------------------------------------------------------------------------------------------------|-------------------------------------------|------|-------------|-------------------|-------------------------|-------------------------------------|--------------------|--------------------|------|
| Contractors must verify all dimensions at the<br>site before comencing any work.                                                             | REV                                       | DATE | DESCRIPTION | BY                | CH                      | 59 Renters                          | Ave                | Proposed - Loft    |      |
| No constrcution work before Building Control<br>approval and structural engineer confirmation                                                | n.                                        |      |             |                   |                         | London, NV                          | CLIENT<br>Mr Burns | CLIENT<br>Mr Burns |      |
| Any discrepancies to be reported to Gridline<br>All drawings are to be read in conjunction<br>with all relevant drawings and specifications. | on line line line line line line line lin |      |             | DATE<br>June 2021 | <b>Project No.</b> 4375 | DRAWING No.<br>PR - <sup>P003</sup> | <b>SC</b><br>1:1   |                    |      |