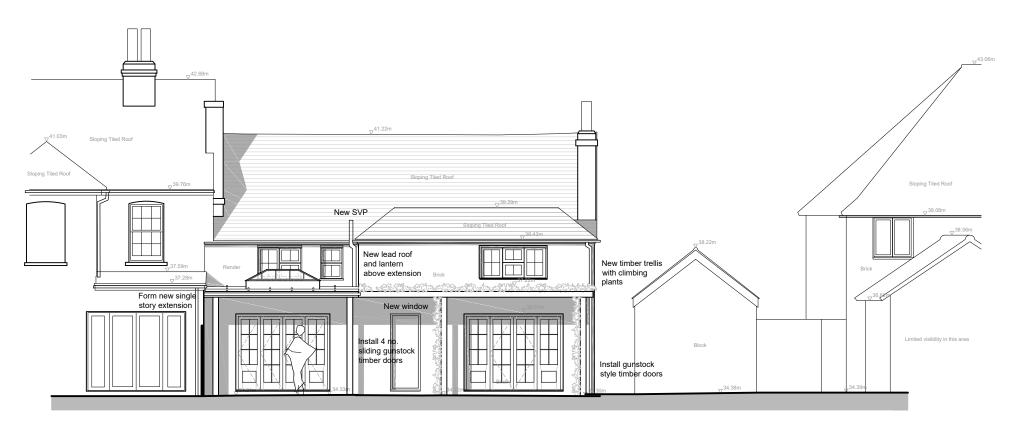

Proposed North East Elevation Scale 1:100 @ A3

**Proposed South West Elevation** Scale 1:100 @ A3

5 10m 0 2 3 4 1 1:100 Scale Bar @ A3

NOTES:

Do Not Scale.

Report all discrepancies, errors and omissions.

Verify all dimensions on site before commencing any work on site or preparing shop drawings.