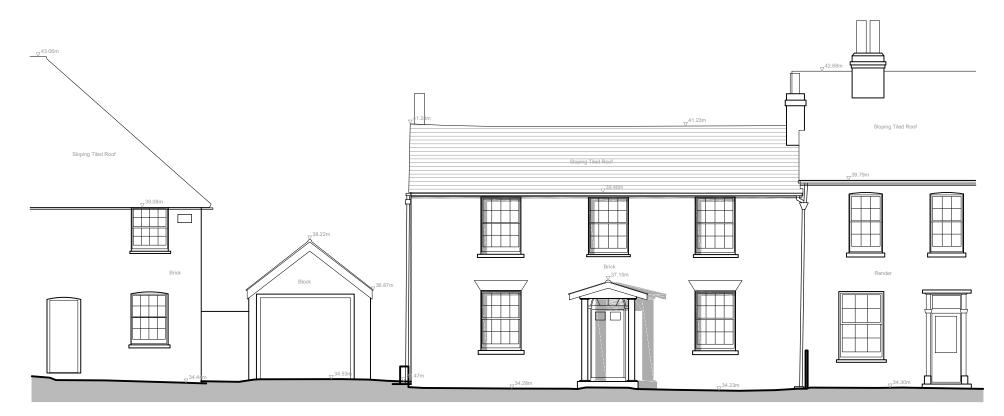

Proposed North East Elevation Scale 1:100 @ A3

**Proposed South West Elevation** Scale 1:100 @ A3

5 10m 0 2 3 4 1 1:100 Scale Bar @ A3

NOTES:

Do Not Scale.

Report all discrepancies, errors and omissions.

Verify all dimensions on site before commencing any work on site or preparing shop drawings.