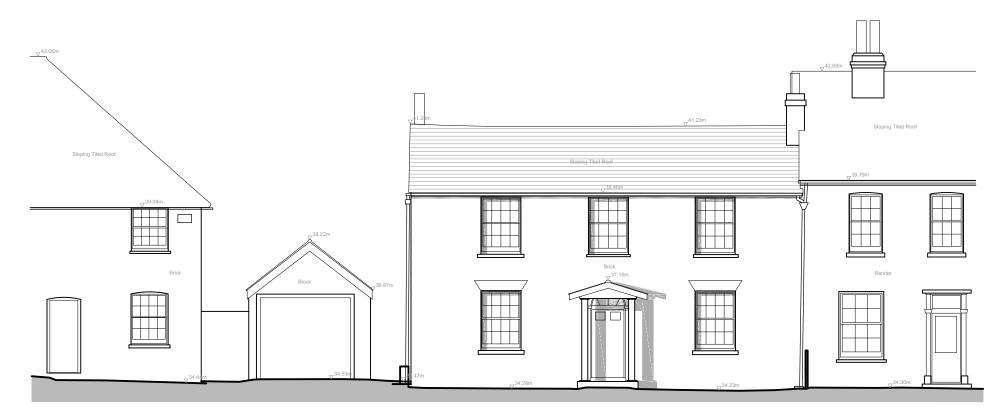

Proposed North East Elevation Scale 1:100 @ A3

Proposed South West Elevation Scale 1:100 @ A3

NOTES:

Do Not Scale.

Report all discrepancies, errors and omissions.

Verify all dimensions on site before commencing any work on site or preparing shop drawings.

Proposed North East and South West Elevations Showing Demolition Lines

| Scale      | Drawn by   |
|------------|------------|
| 1:100 @ A3 | тс         |
| Date       | Checked by |
| May 2021   | GE         |