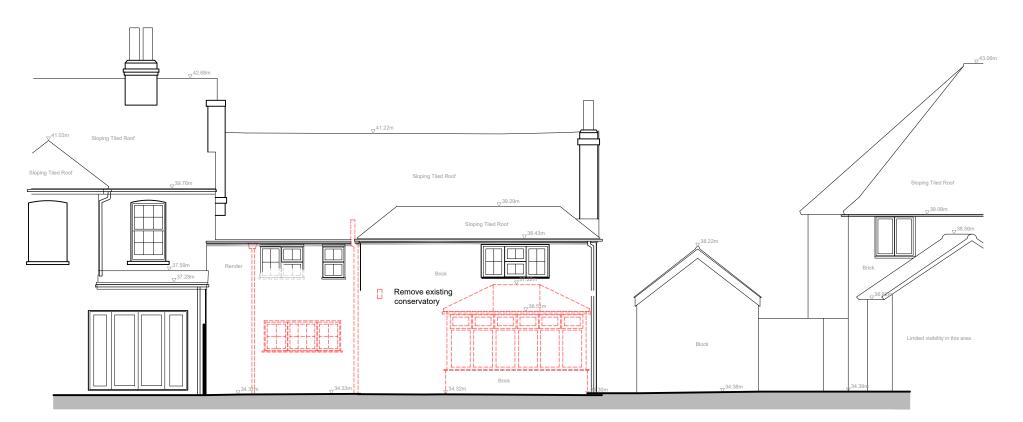

Proposed North East Elevation Scale 1:100 @ A3

Proposed South West Elevation Scale 1:100 @ A3

NOTES:

Do Not Scale.

Report all discrepancies, errors and omissions.

Verify all dimensions on site before commencing any work on site or preparing shop drawings.

Proposed North East and South West Elevations Showing Demolition Lines

| Scale      | Drawn by   |
|------------|------------|
| 1:100 @ A3 | тс         |
| Date       | Checked by |
| May 2021   | GE         |