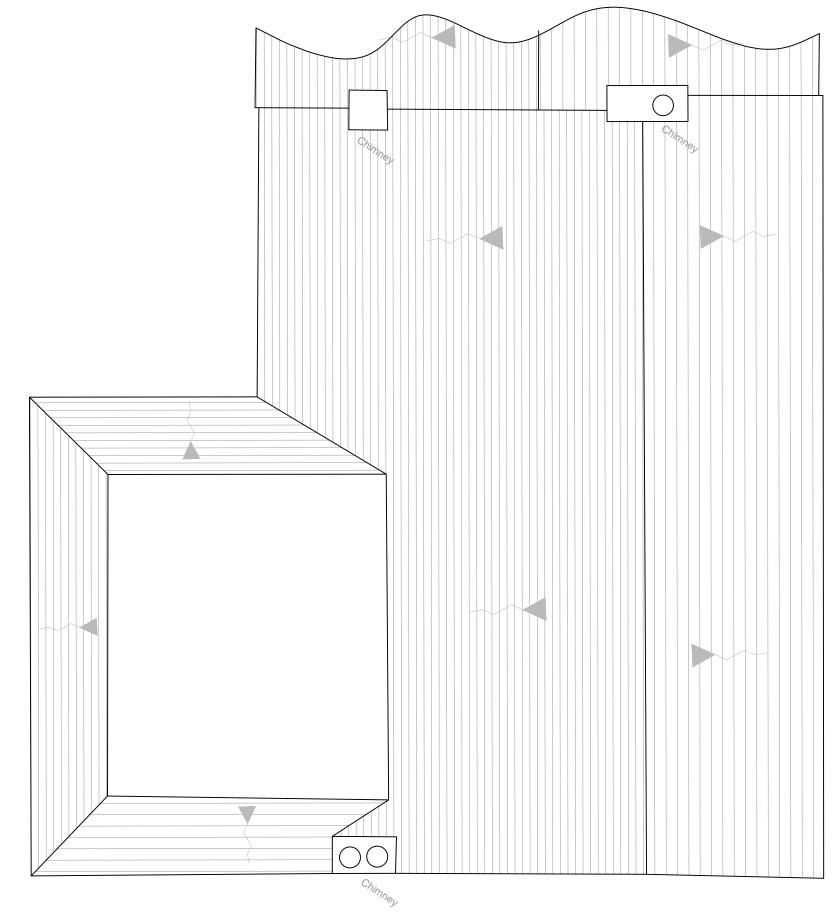

Existing Roof Plan Scale 1:50 @ A3

NOTES:

Do Not Scale.

Report all discrepancies, errors and omissions.

Verify all dimensions on site before commencing any work on site or preparing shop drawings.

All materials, components and workmanship are to comply with the relevant British Standards, Codes of Practice, and appropriate manufacturers recommendations that from time to time shall apply.

Drawing Description

Existing Roof Plan

| Scale     | Drawn by   |
|-----------|------------|
| 1:50 @ A3 | тс         |
| Date      | Checked by |
| May 2021  | GE         |