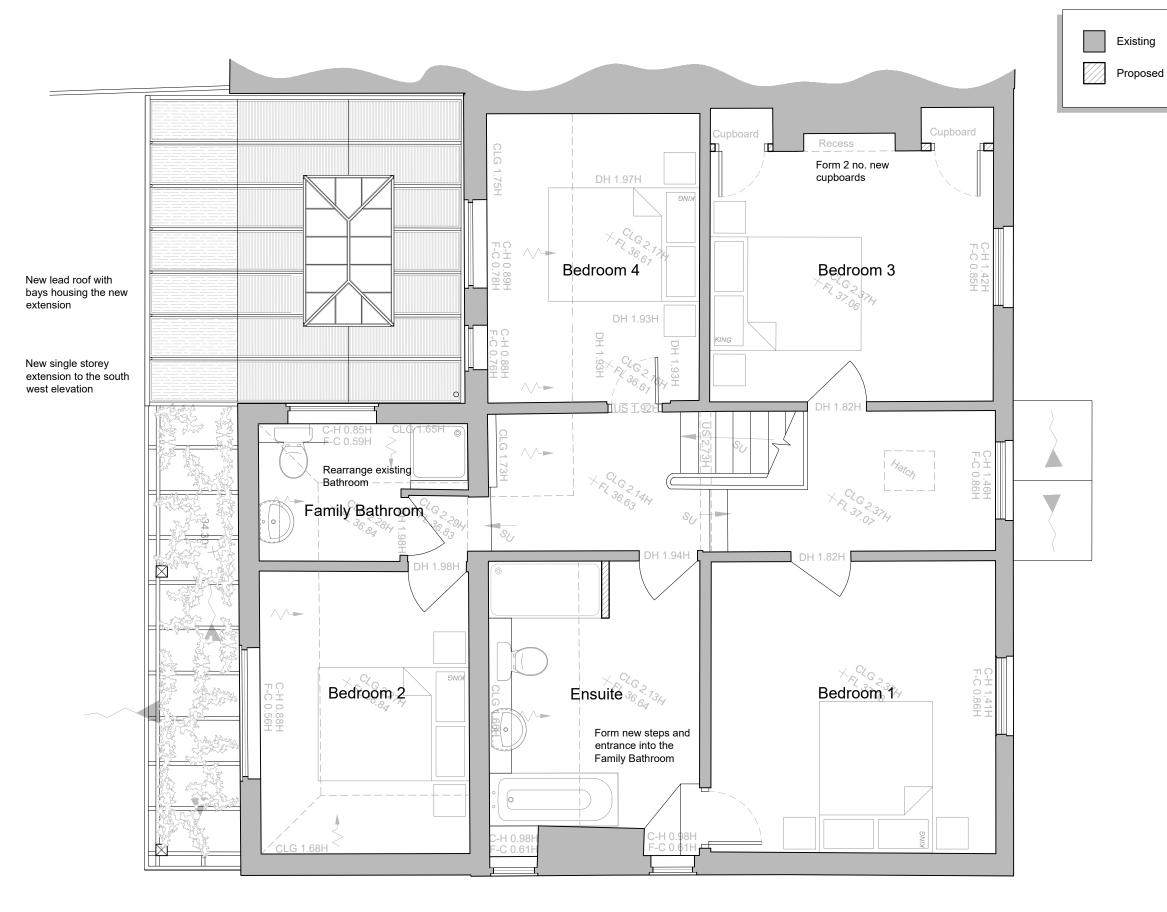

Proposed First Floor Plan Scale 1:50 @ A3

NOTES:

Do Not Scale.

Report all discrepancies, errors and omissions.

Verify all dimensions on site before commencing any work on site

All materials, components and workmanship are to comply with the relevant British Standards, Codes of Practice, and appropriate manufacturers recommendations that from time to time shall apply.

## Proposed First Floor Plan

| Scale     | Drawn by   |
|-----------|------------|
| 1:50 @ A3 | TC         |
| Date      | Checked by |
| May 2021  | GE         |