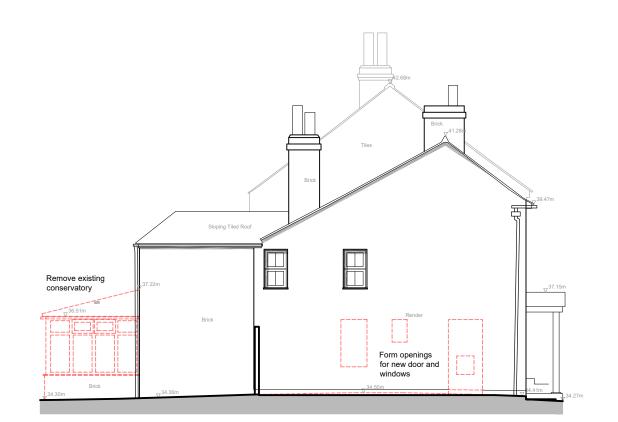

Proposed Section AA Scale 1:100 @ A3

Proposed South East Elevation Scale 1:100 @ A3

NOTES:

Do Not Scale.

Report all discrepancies, errors and omissions.

Verify all dimensions on site before commencing any work on site or preparing shop drawings.

CT4 5HZ

Drawing Description

Proposed South East Elevation and Section AA Showing Demolition Lines

 Scale
 Drawn by

 1:100 @ A3
 TC

 Date
 Checked by

 May 2021
 GE