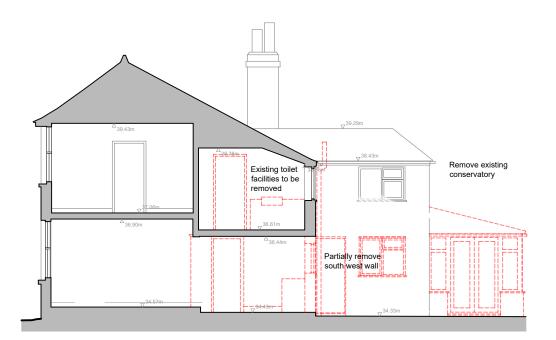

Proposed Section AA Scale 1:100 @ A3

Proposed South East Elevation Scale 1:100 @ A3

NOTES:

Do Not Scale.

Report all discrepancies, errors and omissions.

Verify all dimensions on site before commencing any work on site or preparing shop drawings.

CT4 5HZ

Drawing Description

Proposed South East Elevation and Section AA Showing Demolition Lines

 Scale
 Drawn by

 1:100 @ A3
 TC

 Date
 Checked by

 May 2021
 GE