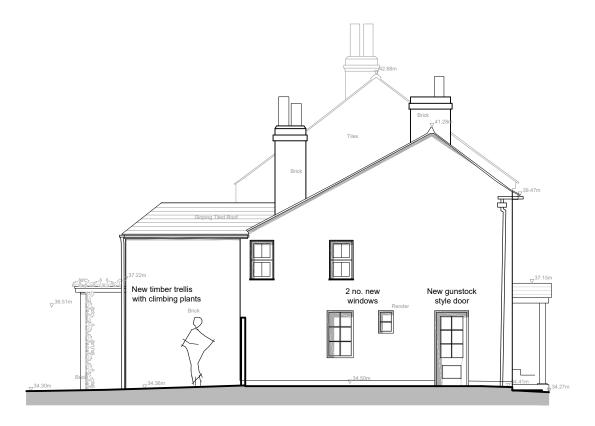

Proposed South East Elevation Scale 1:100 @ A3

Existing

Proposed

NOTES:

Do Not Scale.

Report all discrepancies, errors and omissions.

Verify all dimensions on site before commencing any work on site or preparing shop drawings.

Drawing Description

Proposed South East Elevation and Section AA

| Scale      | Drawn by   |
|------------|------------|
| 1:100 @ A3 | тс         |
| Date       | Checked by |
| May 2021   | GE         |