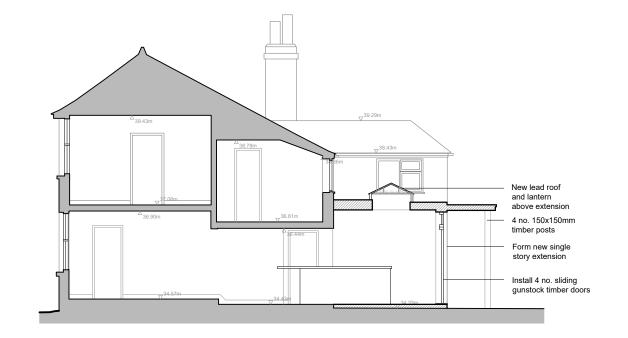

Drawing Description

Proposed South East Elevation and Section AA

| Scale      | Drawn by   |
|------------|------------|
| 1:100 @ A3 | тс         |
| Date       | Checked by |
| May 2021   | GE         |