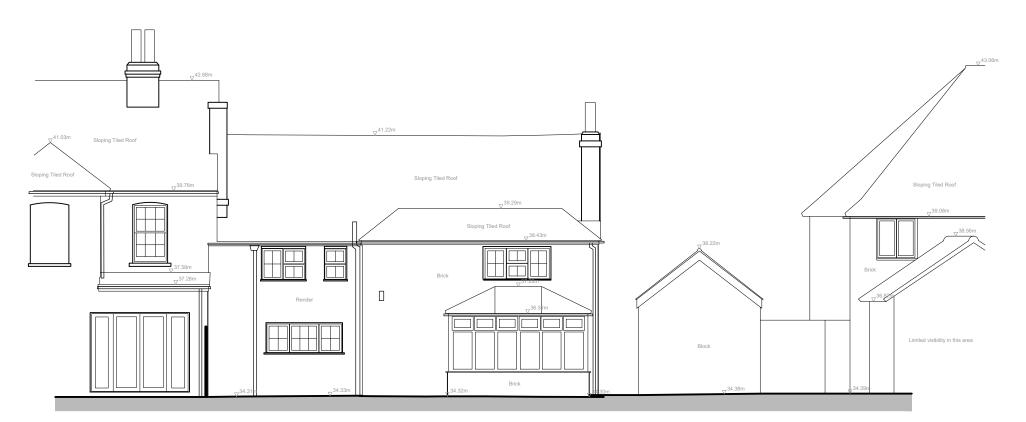

Existing North East Elevation Scale 1:100 @ A3

Existing South West Elevation Scale 1:100 @ A3

NOTES:

Do Not Scale.

Report all discrepancies, errors and omissions.

Verify all dimensions on site before commencing any work on site or preparing shop drawings.

Existing North East and South West Elevations

| Scale      | Drawn by   |
|------------|------------|
| 1:100 @ A3 | тс         |
| Date       | Checked by |
| May 2021   | GE         |