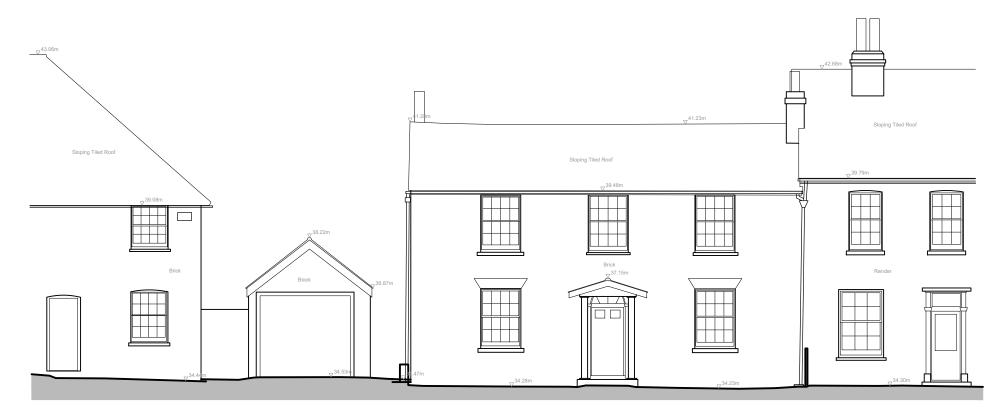

Existing North East Elevation Scale 1:100 @ A3

Existing South West Elevation Scale 1:100 @ A3

NOTES:

Do Not Scale.

Report all discrepancies, errors and omissions.

Verify all dimensions on site before commencing any work on site or preparing shop drawings.

Existing North East and South West Elevations

| Scale      | Drawn by   |
|------------|------------|
| 1:100 @ A3 | тс         |
| Date       | Checked by |
| May 2021   | GE         |