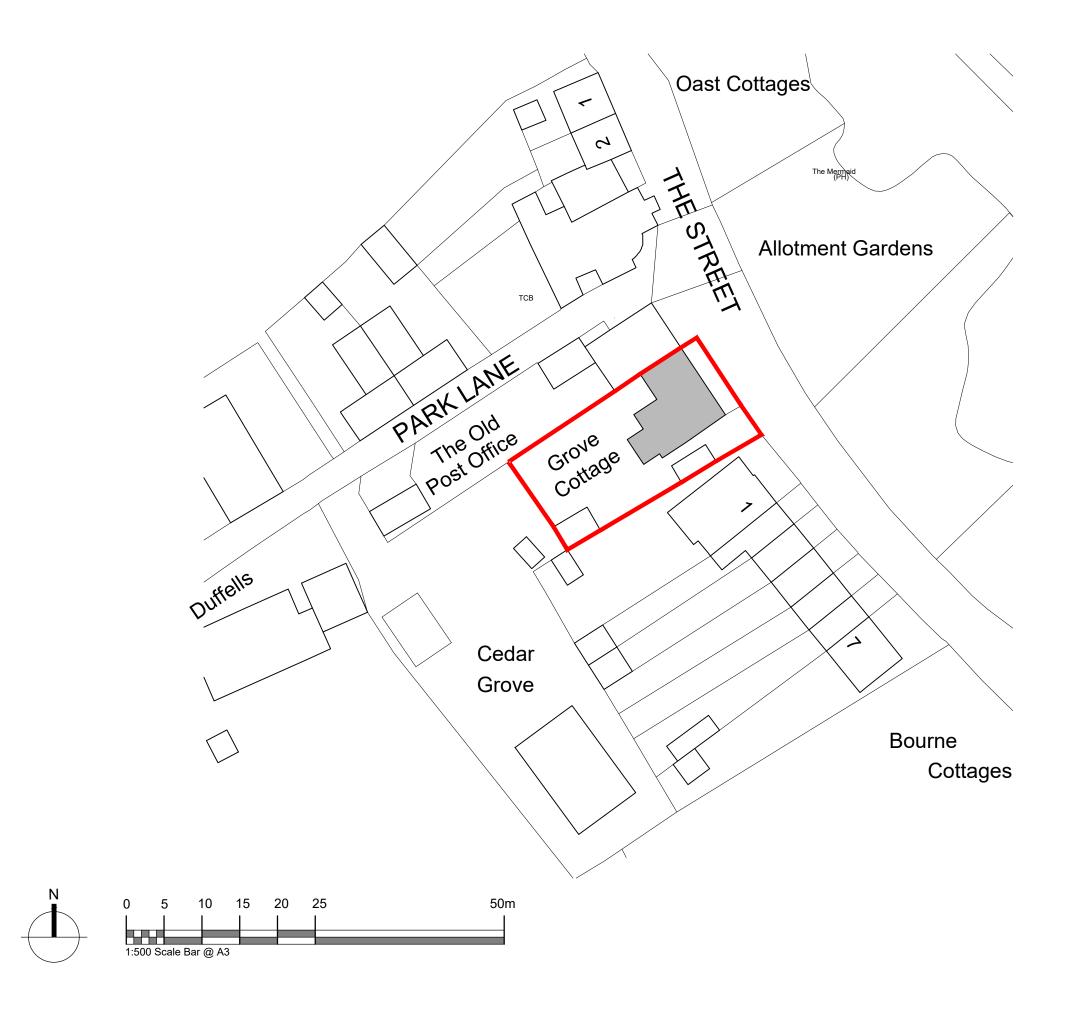

Drawing Description

Existing Block Plan

| Scale      | Drawn by   |
|------------|------------|
| 1:500 @ A3 | тс         |
| Date       | Checked by |
| July 2021  | GE         |