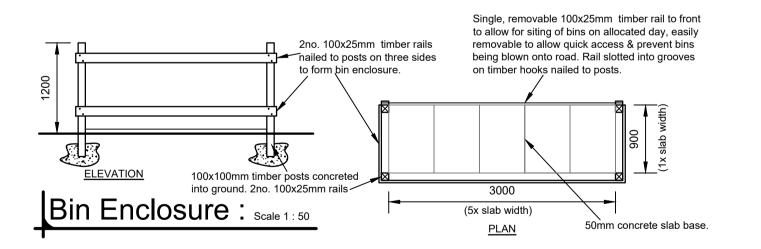

| Site at St<br>Drostans Lane :<br>New Aberdour : |            |          | Proposed<br>dwellinghouse<br>© |               |
|-------------------------------------------------|------------|----------|--------------------------------|---------------|
|                                                 | Site Plans |          |                                |               |
|                                                 | Date       | Job No   | Sheet                          | Drawn By      |
| 07/07/21 210                                    |            | 21047-P4 | A1                             | Colin Murison |
| Amendment                                       | No Da      | ate      | Descri                         | otion         |