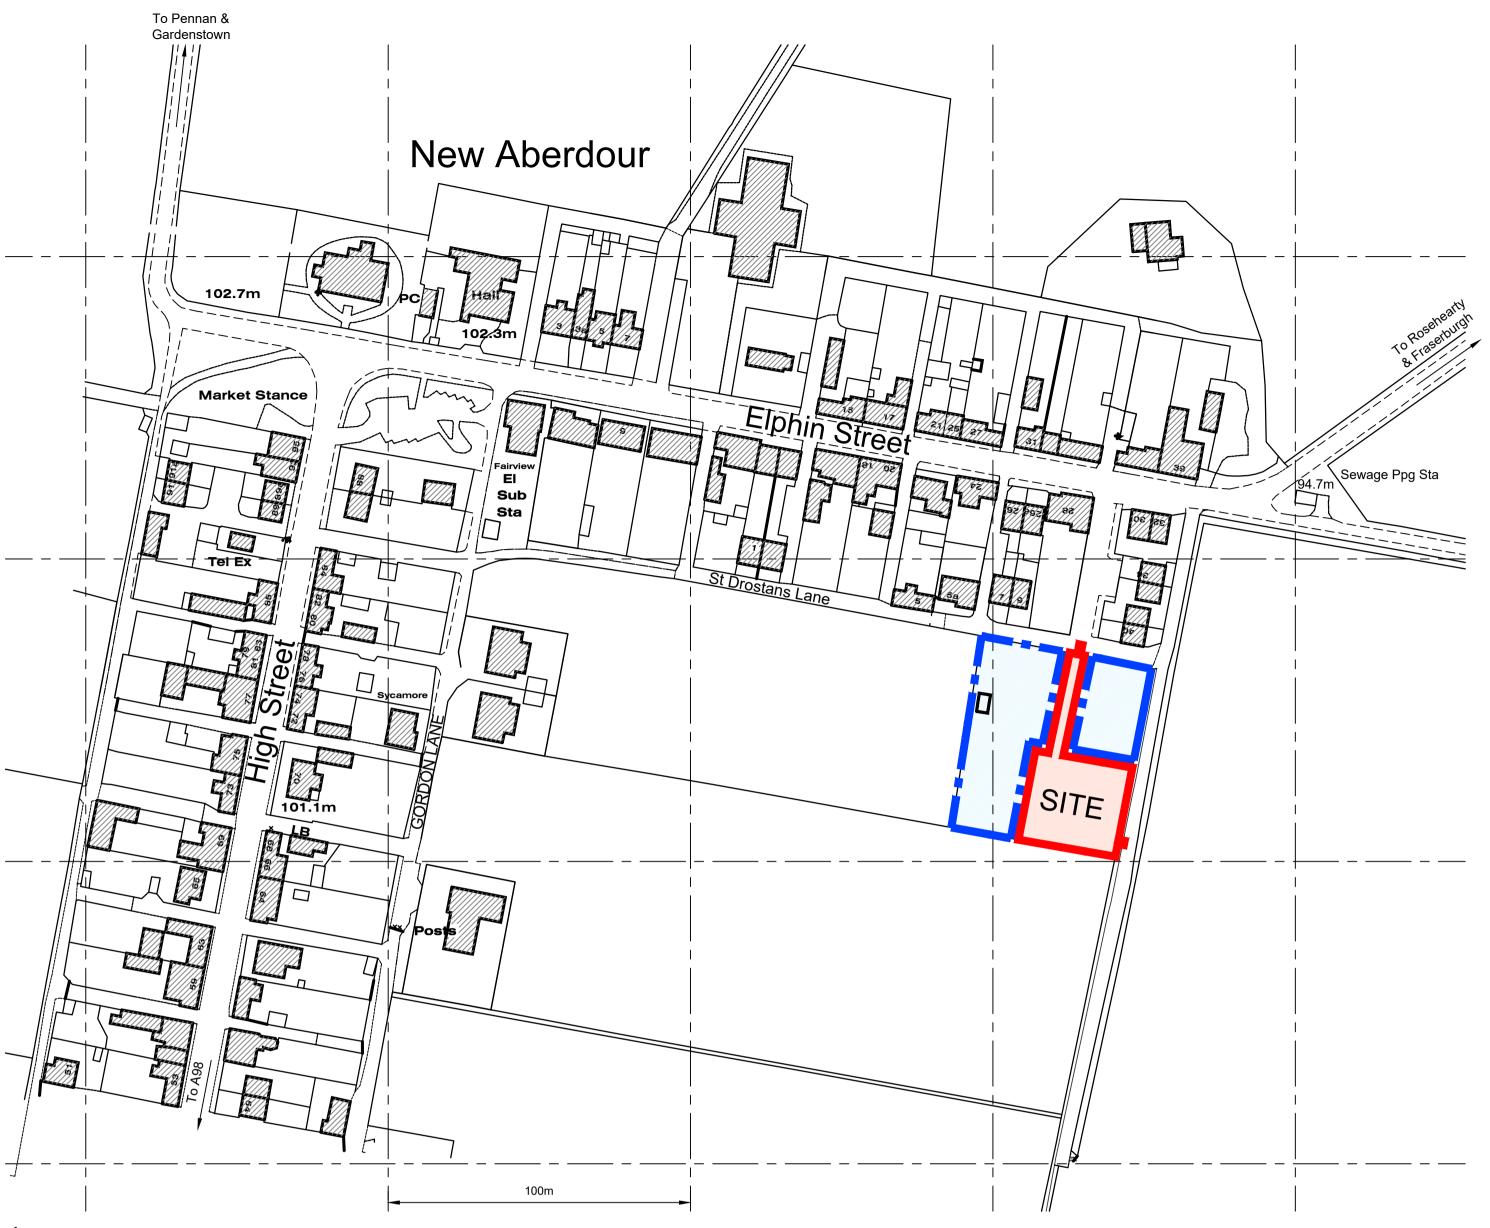

| Site at St<br>Drostans Lane :<br>New Aberdour : |            |          | Proposed<br>dwellinghouse<br>© |               |
|-------------------------------------------------|------------|----------|--------------------------------|---------------|
|                                                 | Site Plans |          |                                |               |
|                                                 | Date       | Job No   | Sheet                          | Drawn By      |
| 07/07/21 210                                    |            | 21047-P4 | A1                             | Colin Murison |
| Amendment                                       | No Da      | ate      | Descri                         | otion         |