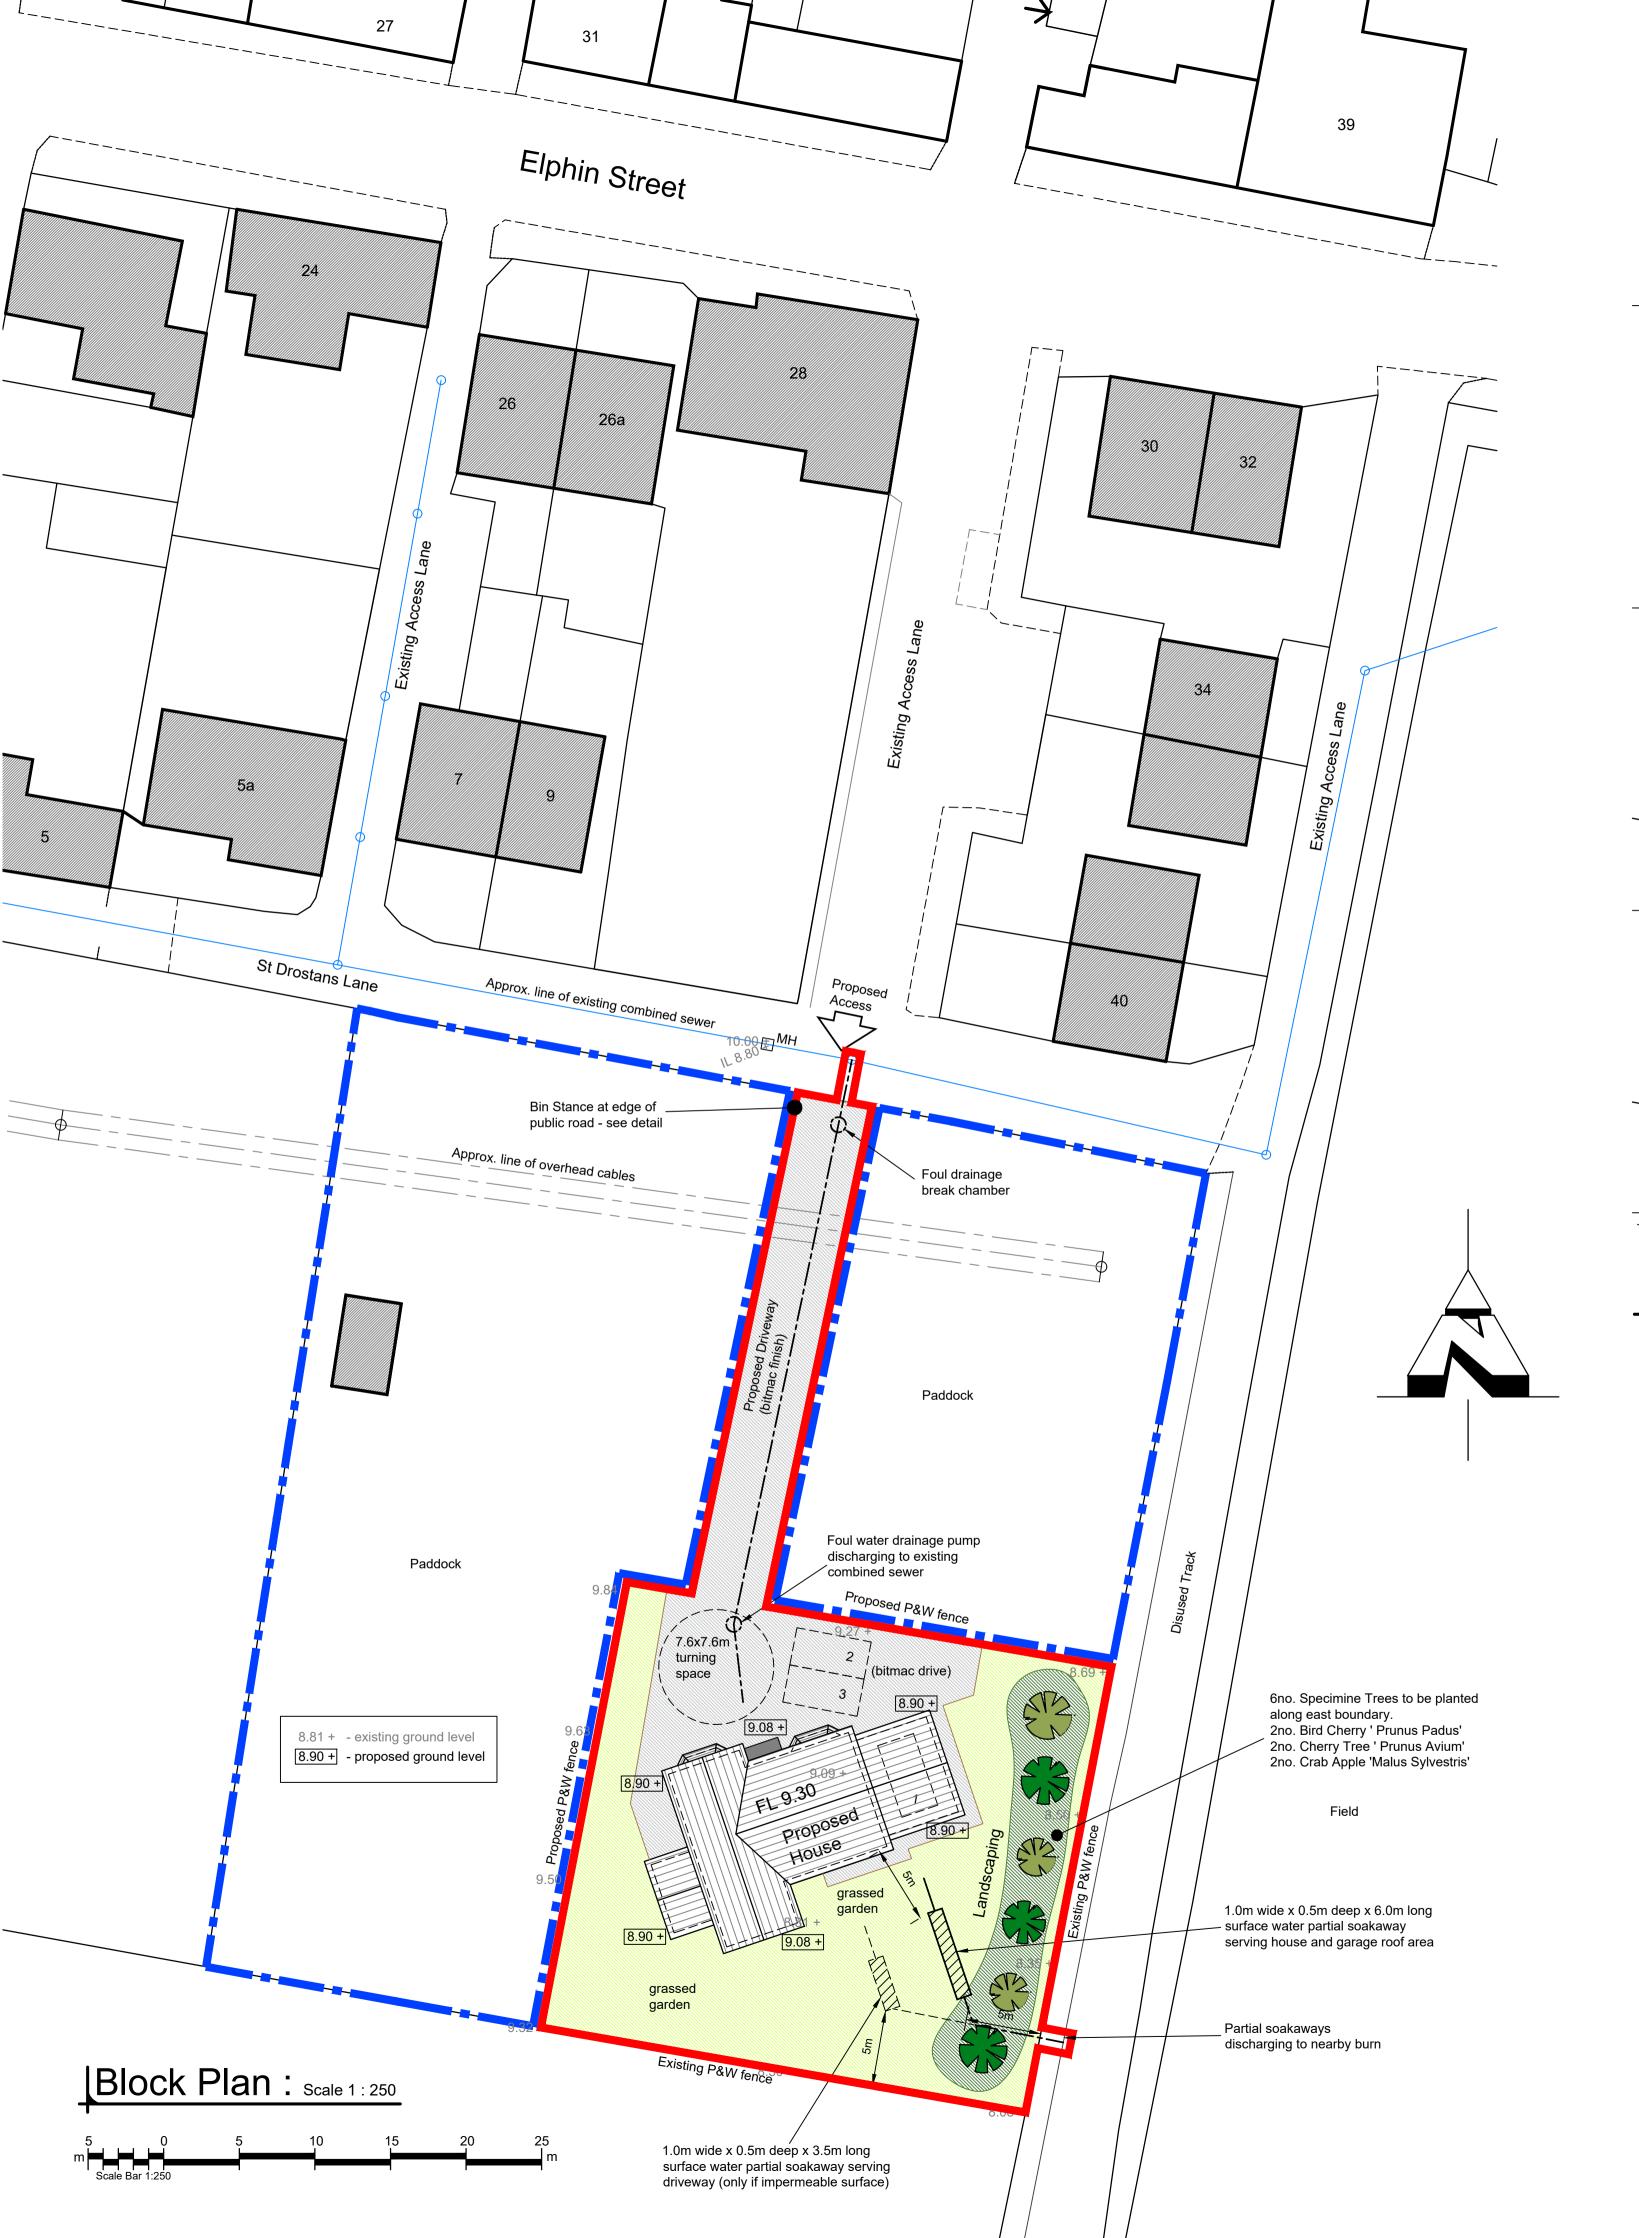

## Planting Details: Mixed Tree Planting to consist of the following species : Trees along perimeter fencing to be planted at 6.0m centres, groups of trees <u>Hedging:</u> Beech : `Fagus Sylvatica' also to be at min. 6.0m centres. Trees will be 600/900mm transplants. All trees to be staked and fitted with protective guards. Hawthorn : `Crataegus Oxyacantha' Hornbeam : `Carpinus Betulus' MAINTENANCE: The Contractor shall inspect all trees and refirm any loose stakes as Specimen Tree Planting: required. The bases of the trees are to be kept free from weeds. Ensure Ash: `Fraxinus Excelsior' trees are all well-watered during prolonged dry periods. Alder : `Alnus Glutinosa' Bird Cherry : 'Prunus Padus' Blackthorn : `Prunus Spinosa' All planting, seeding and turfing to be carried out in the first planting season Cherry Tree : `Prunus Avium' following the completion of the development. Any planting which within a Crab Apple : 'Malus sylvestris' period of 5 years from the completion of the development, die are removed, Rowan/Mountain Ash : `Sorbus Aucuparia' or become seriously damaged and/or diseased, shall be replaced in the next Silver Birch : `Betula Pendula' planting season with others of a similar size and shape unless the Planning Sycamore: `Acer Pseudoplatanus' Authority has given written authorisation to any variations. Whitebeam : `Sorbus Intermedia' Willow: `Salix Pendula'