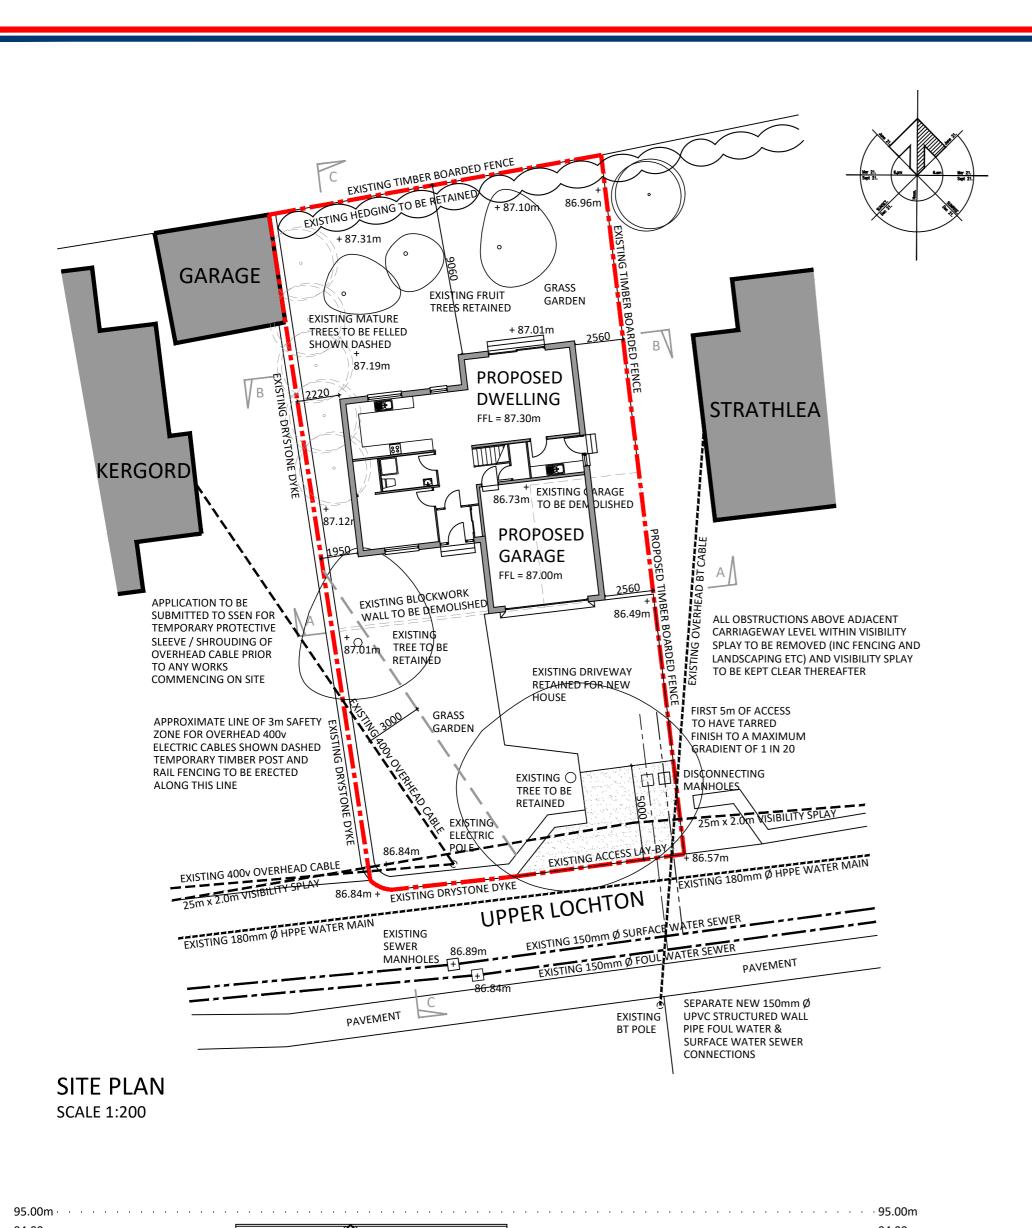

LEVEL SHOWN DASHED

EDDNIE SILVER CRAIG STRATHLEA UPPER LOCHTON COPPERBEECH

SITE LOCATION PLAN SCALE 1:1250

SITE SECTION A-A SCALE 1:200

SITE SECTION B-B SCALE 1:200

SITE PLANS AS NOTED **JULY 2021** 

Mr & Mrs MERCHANT

PROPOSED DWELLING SITE ADJ TO STRATHLEA

**UPPER LOCHTON** 

**BANCHORY** 

AB31 4ES

DC

THE COPYRIGHT OF THIS DRAWING IS THE PROPERTY OF CALEDONIA HOMES (SCOTLAND) LTD AND MUST NOT BE

COPIED OR REPRODUCED WITHOUT WRITTEN CONSENT

PLEASE CONTACT CALEDONIA HOMES SHOULD YOU

REQUIRE ANY ADDITIONAL DETAILS / DIMENSIONS NOT SHOWN ON THIS DRAWING - DO NOT SCALE

Client amendments

**CALEDONIA** 

Caledonia House, Castle Street, Castle Road Ind Est, Ellon, Aberdeenshire, AB41 9RF Tel: 01358 721661 Fax: 01358 722955

1647 - 200

SITE SECTION C-C

EXISTING GROUND

LEVEL SHOWN DASHED

**SCALE 1:200** 

88.00m

87.00m

86.00m ·