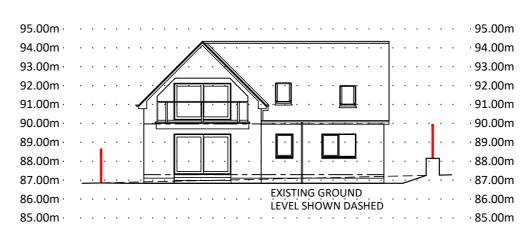

LEVEL SHOWN DASHED

EDDNIE SILVER CRAIG STRATHLEA UPPER LOCHTON COPPERBEECH

SITE LOCATION PLAN SCALE 1:1250

SITE SECTION A-A SCALE 1:200

SITE SECTION B-B SCALE 1:200

SITE PLANS AS NOTED **JULY 2021** 

Mr & Mrs MERCHANT

1647 - 200

SITE SECTION C-C

EXISTING GROUND

LEVEL SHOWN DASHED

**SCALE 1:200** 

88.00m

87.00m

86.00m ·