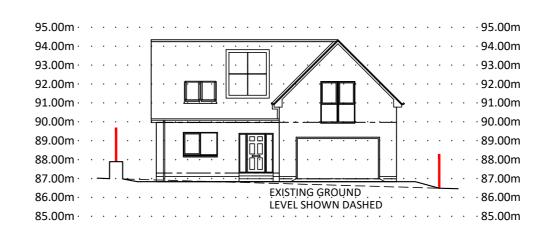

LEVEL SHOWN DASHED

EDDNIE SILVER CRAIG STRATHLEA UPPER LOCHTON COPPERBEECH

SITE LOCATION PLAN SCALE 1:1250

SITE SECTION A-A SCALE 1:200

SITE SECTION B-B SCALE 1:200

SITE PLANS AS NOTED **JULY 2021** 

Mr & Mrs MERCHANT

1647 - 200

SITE SECTION C-C

EXISTING GROUND

LEVEL SHOWN DASHED

**SCALE 1:200** 

88.00m

87.00m

86.00m ·