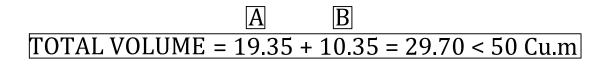

## A - DORMER VOLUME

$$= \frac{3.27 \times 1.96 \times 6.04}{2} = 19.35 \text{ Cu.m}$$

**B-HIP TO GABLE VOLUME** 

$$= \frac{7.04 \times 2.36 \times 3.74}{6} = 10.35 \text{ Cu.m}$$