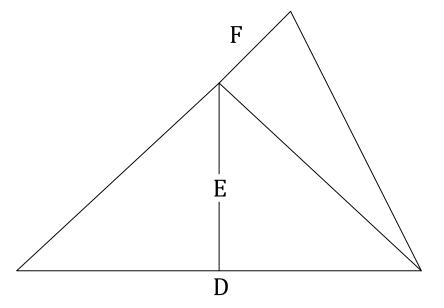

## A - DORMER VOLUME

$$= \frac{3.27 \times 1.96 \times 6.04}{2} = 19.35 \text{ Cu.m}$$

**B-HIP TO GABLE VOLUME** 

$$= \frac{7.04 \times 2.36 \times 3.74}{6} = 10.35 \text{ Cu.m}$$