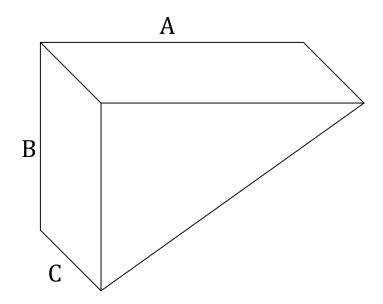

## A - DORMER VOLUME

$$= \frac{3.27 \times 1.96 \times 6.04}{2} = 19.35 \text{ Cu.m}$$

**B-HIP TO GABLE VOLUME** 

$$= \frac{7.04 \times 2.36 \times 3.74}{6} = 10.35 \text{ Cu.m}$$