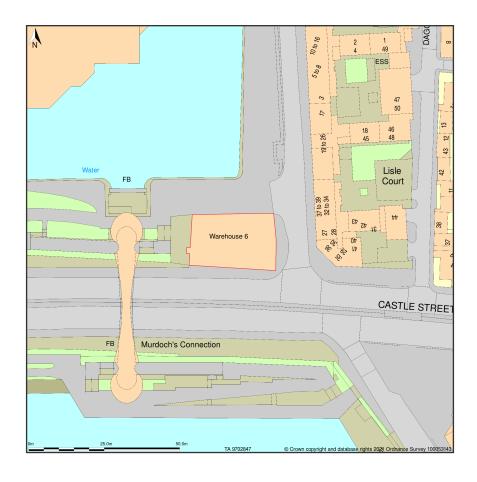

## Ask Restaurant, Ground Floor, Warehouse 6, Princes Dock Street, Kingston Upon Hull, City Of Kingston Upon Hull, HU1 2LP

Site Plan shows area bounded by: 509631.3, 428404.25 509772.73, 428545.67 (at a scale of 1:1250), OSGridRef: TA 9702847. The representation of a road, track or path is no evidence of a right of way. The representation of features as lines is no evidence of a property boundary.