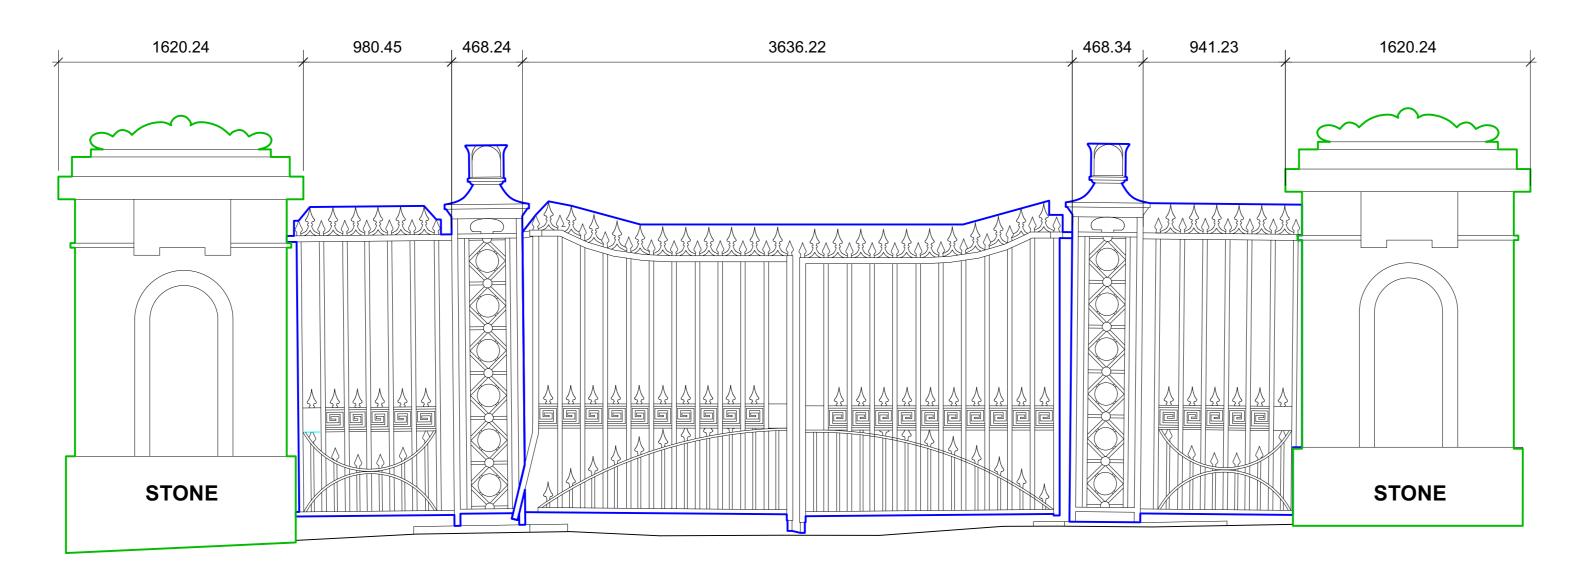

**Datum 78.00m** 

EXISTING MAIN ENTRANCE GATES

**Datum 78.00m** 

PROPOSED MAIN ENTRANCE GATES
PROPOSED TEMPORARY REMOVAL OF METALWORK AND PROTECTION TO PIERS

## KE'

Proposed temporary removal of metal gate for restoration and storage. To be reinstated post construction.

Proposed protection area to existing stone piers. Plywood boarding to surround stone piers.