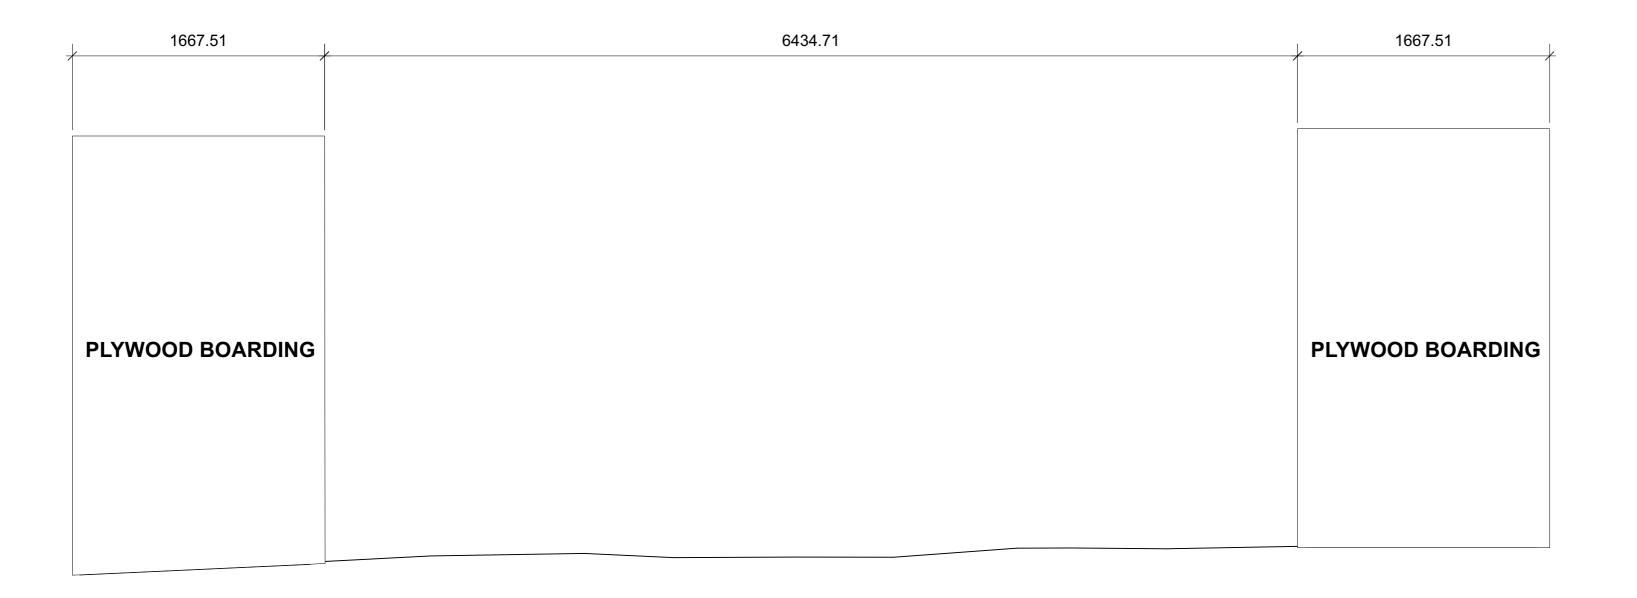

**Datum 78.00m** 

EXISTING MAIN ENTRANCE GATES

**Datum 78.00m** 

PROPOSED MAIN ENTRANCE GATES
PROPOSED TEMPORARY REMOVAL OF METALWORK AND PROTECTION TO PIERS

## KE'

Proposed temporary removal of metal gate for restoration and storage. To be reinstated post construction.

Proposed protection area to existing stone piers. Plywood boarding to surround stone piers.