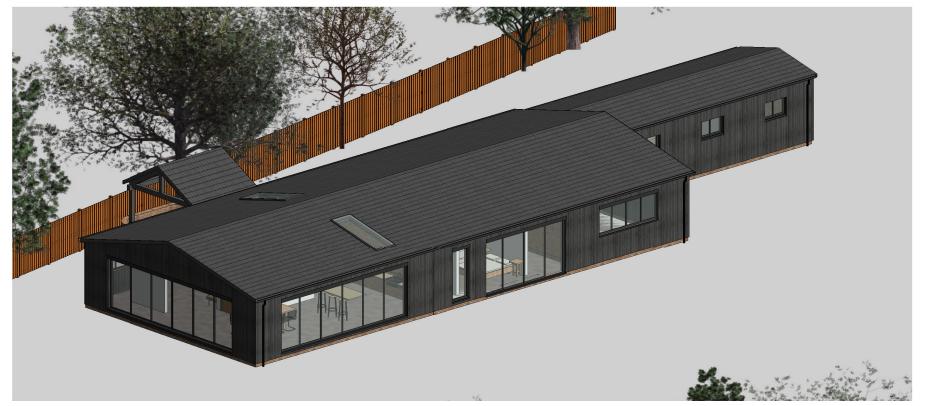

Aerial view as Proposed

Aerial view as Proposed

|                                                                     | DATE | COMMENT  |                    |  |
|---------------------------------------------------------------------|------|----------|--------------------|--|
| ☐ CONCEPT                                                           |      | PLANNING | ☐ BUILDING CONTROL |  |
| ☐ COMMEN                                                            | IT [ | TENDER   | ☐ CONSTRUCTION     |  |
| UNIT 4<br>BOTANIC ES<br>198 EDGE L/<br>LIVERPOOL<br>L7 9PL          |      |          | dv                 |  |
| T: 0151 228 4666<br>F: 0151 228 8666<br>E: admin@dvarchitects.co.uk |      |          | ARCHITECTS         |  |

PROJECT:
Earlswood Barn

## DRAWING: 3D Views as Proposed Page 1 of 2

| PROJECT N°: | DRAWING N°: | REV: | SCALE: | AF                  |
|-------------|-------------|------|--------|---------------------|
| 1503        | PL 1500     |      | SHEET: | CHECKED:<br>BH      |
|             |             |      | A3     | DATE:<br>09.04.2021 |