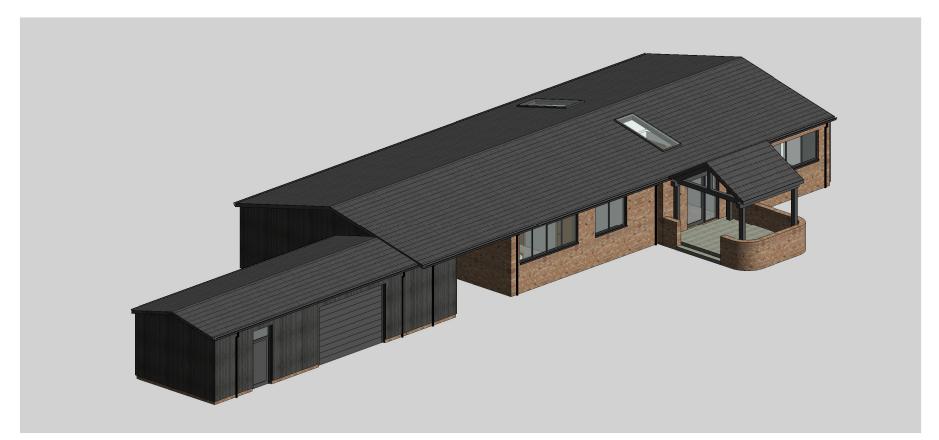

PROJECT:
Earlswood Barn

## DRAWING: 3D Views as Proposed Page 1 of 2

| PROJECT N°: | DRAWING N°: | REV: | SCALE: | AF                  |
|-------------|-------------|------|--------|---------------------|
| 1503        | PL 1500     |      | SHEET: | CHECKED:<br>BH      |
|             |             |      | A3     | DATE:<br>09.04.2021 |