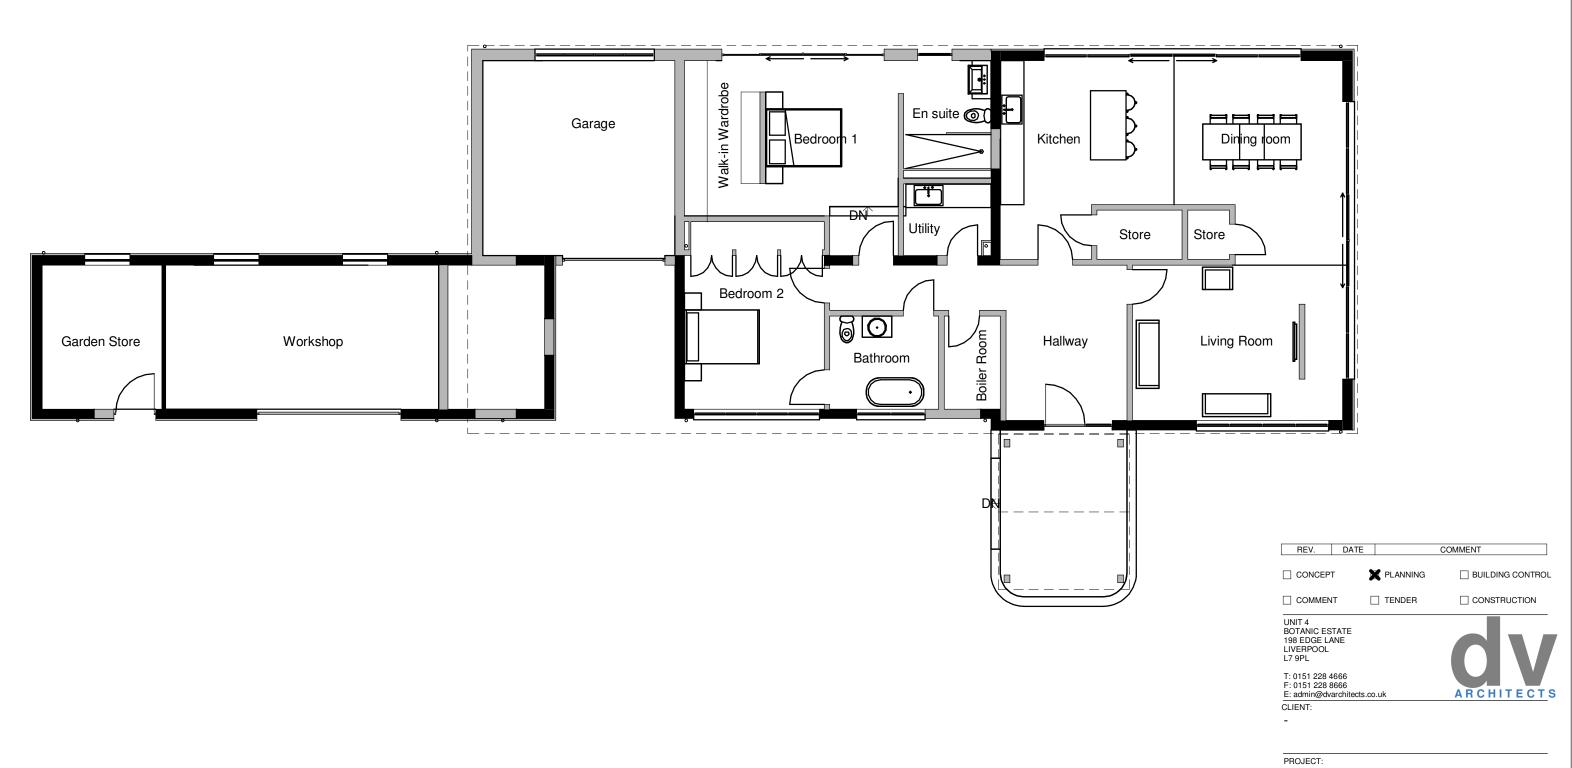

## Earlswood Barn

Floor Plan as Proposed

| PROJECT N°: | DRAWING N°: | REV: | SCALE:<br>1:100 | DRAWN:<br>AF        |
|-------------|-------------|------|-----------------|---------------------|
| 1503        | PL 0100     |      |                 | CHECKED:<br>BH      |
|             |             |      | А3              | DATE:<br>02.03.2021 |