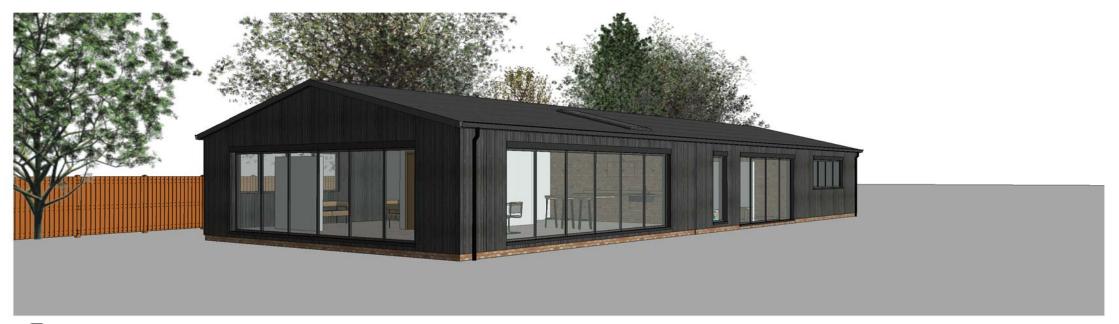

PROJECT: Earlswood Barn

DRAWING: 3D Views as Proposed Page 2 of 2

| PROJECT N°: | DRAWING N°: | REV: | SCALE: | AF                                    |
|-------------|-------------|------|--------|---------------------------------------|
| 1503        | PL 1501     |      | SHEET: | CHECKED:<br>BH<br>DATE:<br>09.04.2021 |