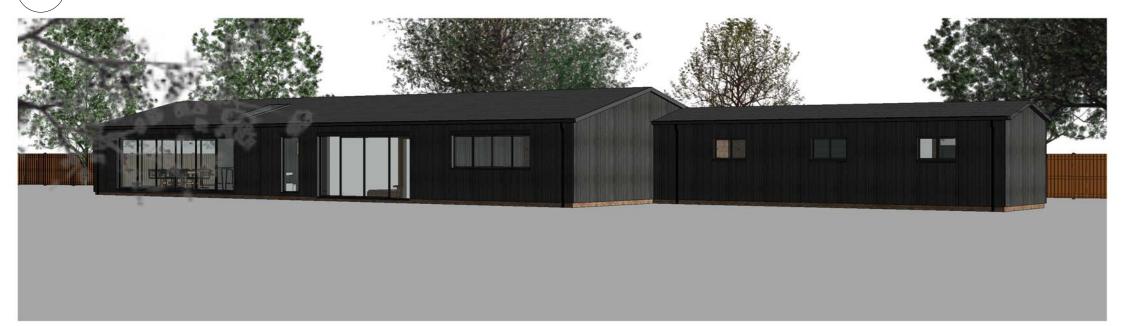

PROJECT: Earlswood Barn

DRAWING: 3D Views as Proposed Page 2 of 2

| PROJECT N°: | DRAWING N°: | REV: | SCALE: | AF                                    |
|-------------|-------------|------|--------|---------------------------------------|
| 1503        | PL 1501     |      | SHEET: | CHECKED:<br>BH<br>DATE:<br>09.04.2021 |