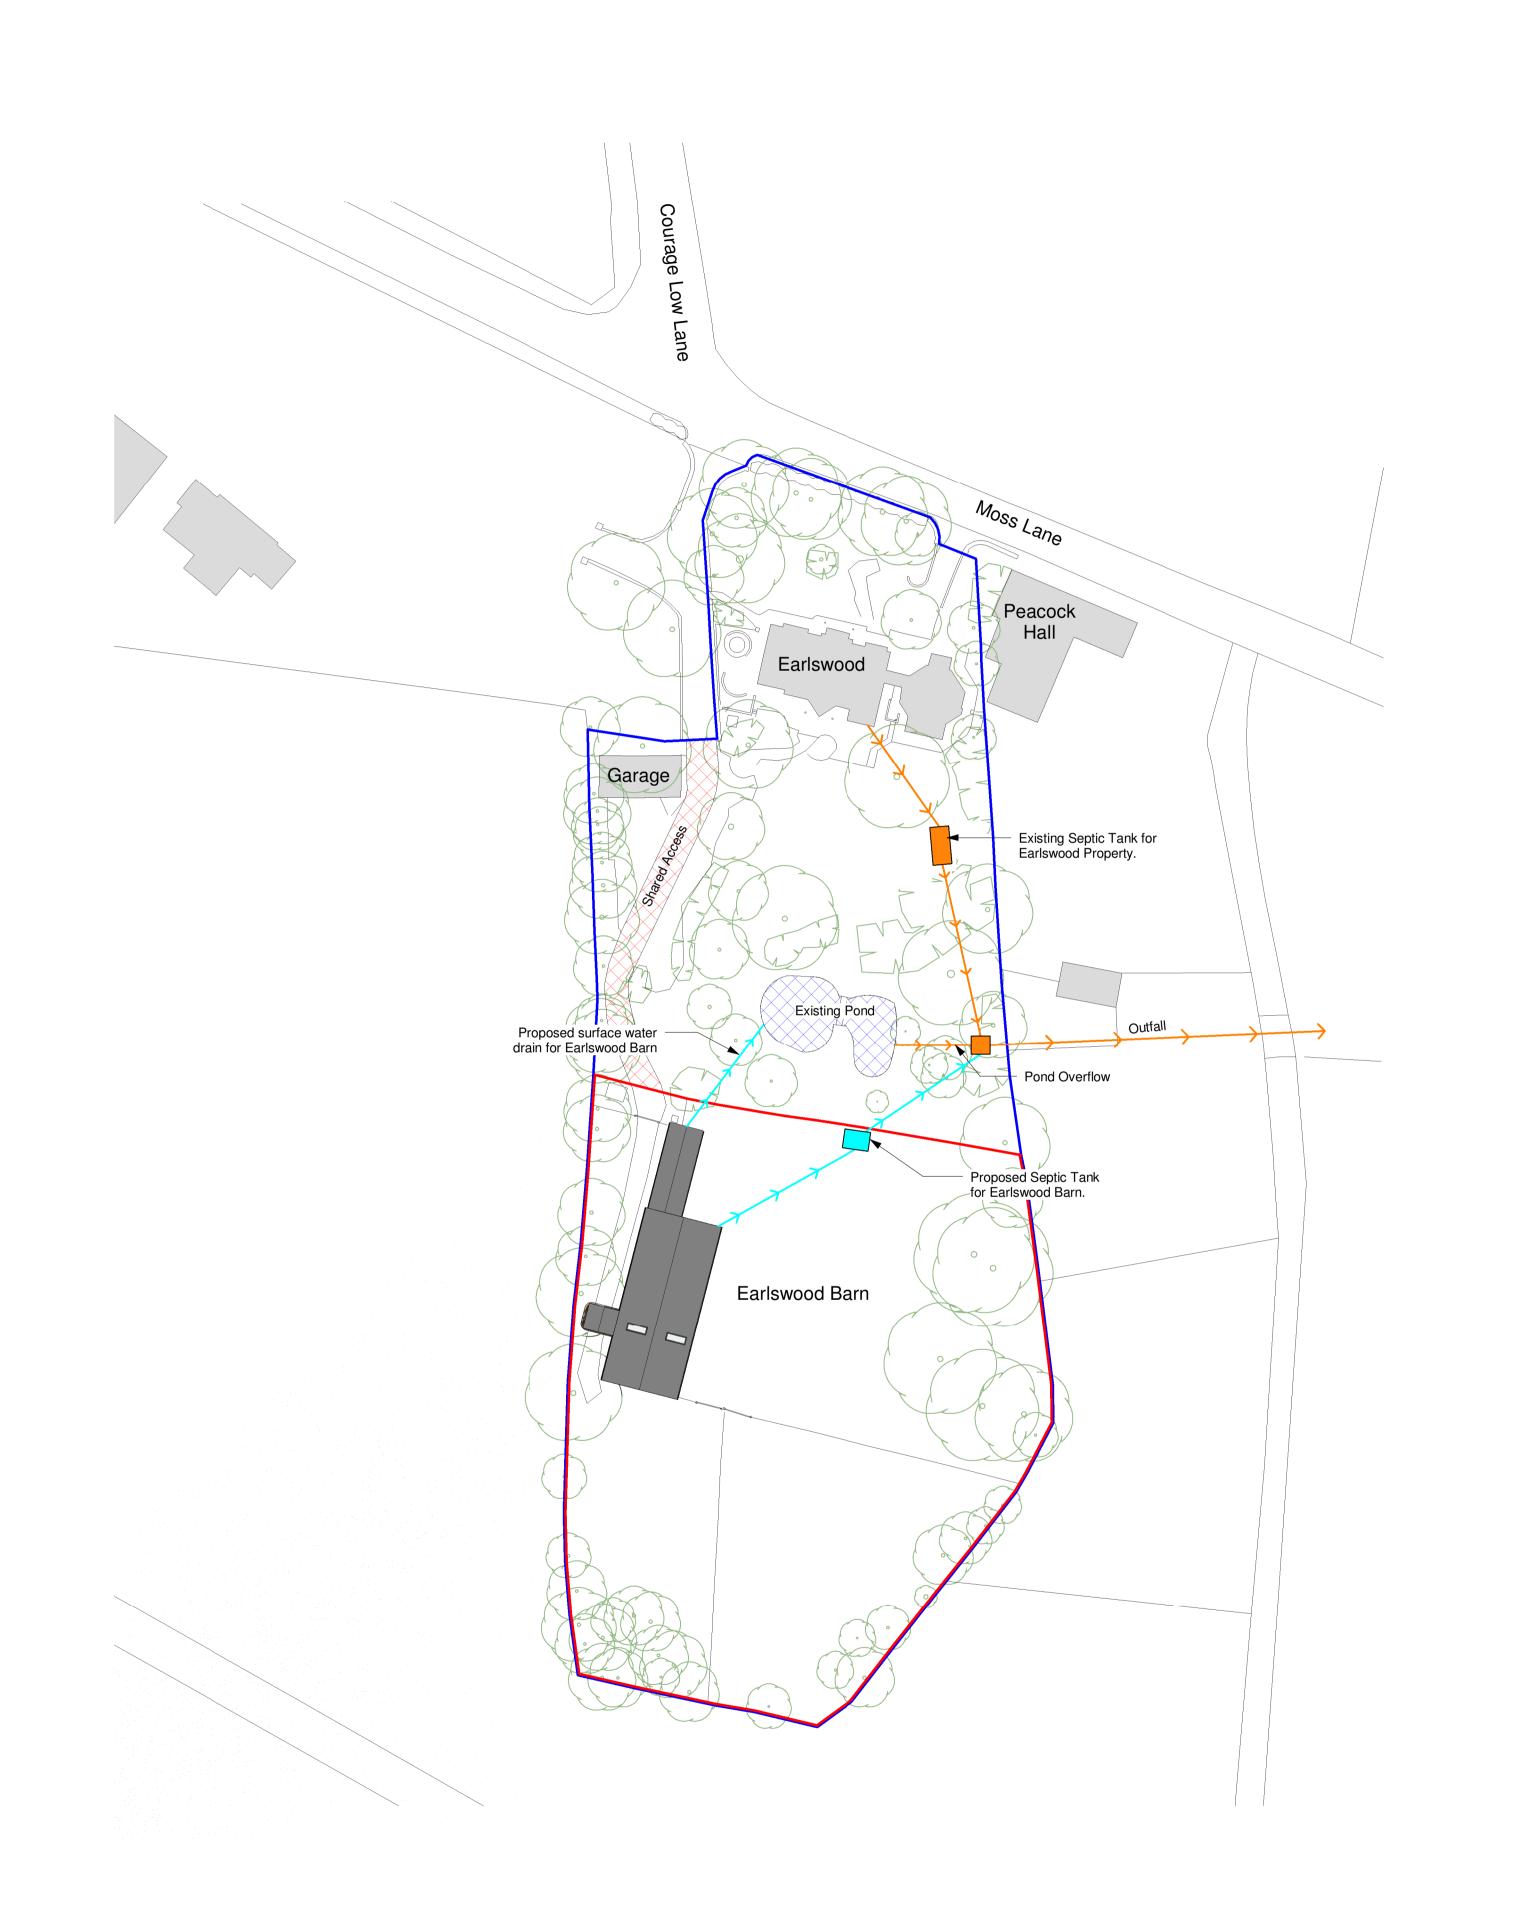

## <u>Legend</u>

Existing drainage flows

Existing septic tank(s) and outflow(s)

Proposed drainage flows

Proposed septic tank(s) and outflow(s)

REV. DATE COMMENT ☐ BUILDING CONTROL CONSTRUCTION COMMENT TENDER

UNIT 4 BOTANIC ESTATE 198 EDGE LANE LIVERPOOL L7 9PL

T: 0151 228 4666 F: 0151 228 8666 E: admin@dvarchitects.co.uk ARCHITECTS CLIENT:

Earlswood Barn

Drainage Strategy as Proposed

SCALE: 1:500 DRAWN: AF CHECKED: BH DATE: 06.07.2021 1503 PL 0005