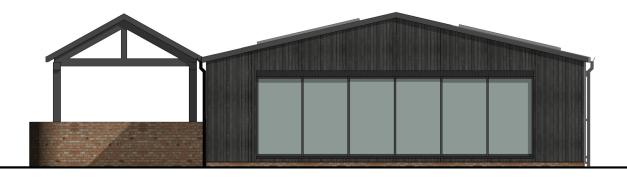

DRAWING: Elevations as Proposed Page 2 of 2

PROJECT N°: DRAWING N°: REV: SCALE: DRAWN:

| FROJECT N . | DRAWING N . | nev. | 1 : 100 | AF          |
|-------------|-------------|------|---------|-------------|
| 1503        | PL 0201     |      |         | CHECKED:    |
| 1503        | PL 0201     |      | SHEET:  | BH<br>DATE: |
|             |             |      |         | 02.03.2021  |