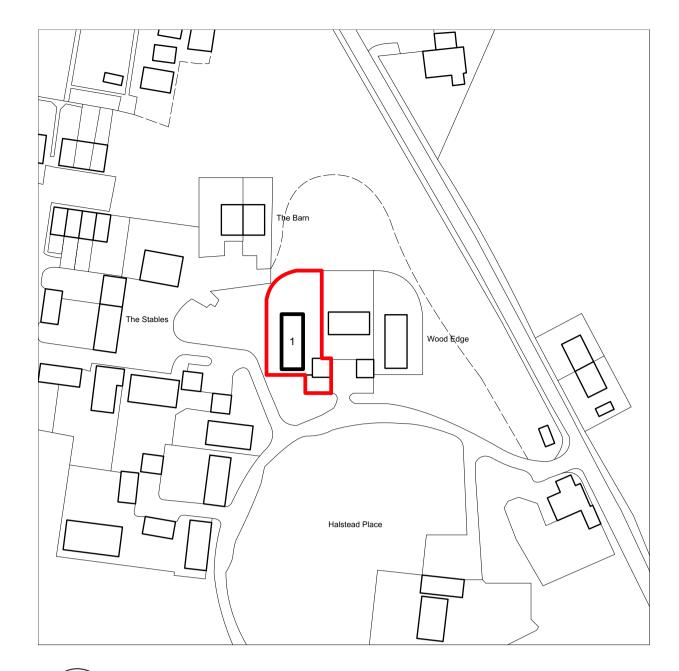

SITE AREA

APPROX 650SQM

LOCAL AUTHORITY

SEVENOAKS DISTRICT COUNCIL

PLANNING DEPARTMENT DEVELOPMENT CONTROL

Ordnance survey dat provided by emapsite

1 OS MAP Scale: 1:1250

P1 PLANNING 08/07/21 DATE REVISION N.W.Design\_Studio CLIENT M & S Jones PROJECT 1 Wood Edge, TN14 7BJ DRAWING OS MAP 1:1250 @A1 1:2500 @A3 July 2021 NW REVISION HA-111-EX-GA- A100 DRAWING STATUS PLANNING Information contained on this drawing is the sole copyright of NW Design Studio and is not to be reproduced without their permission.