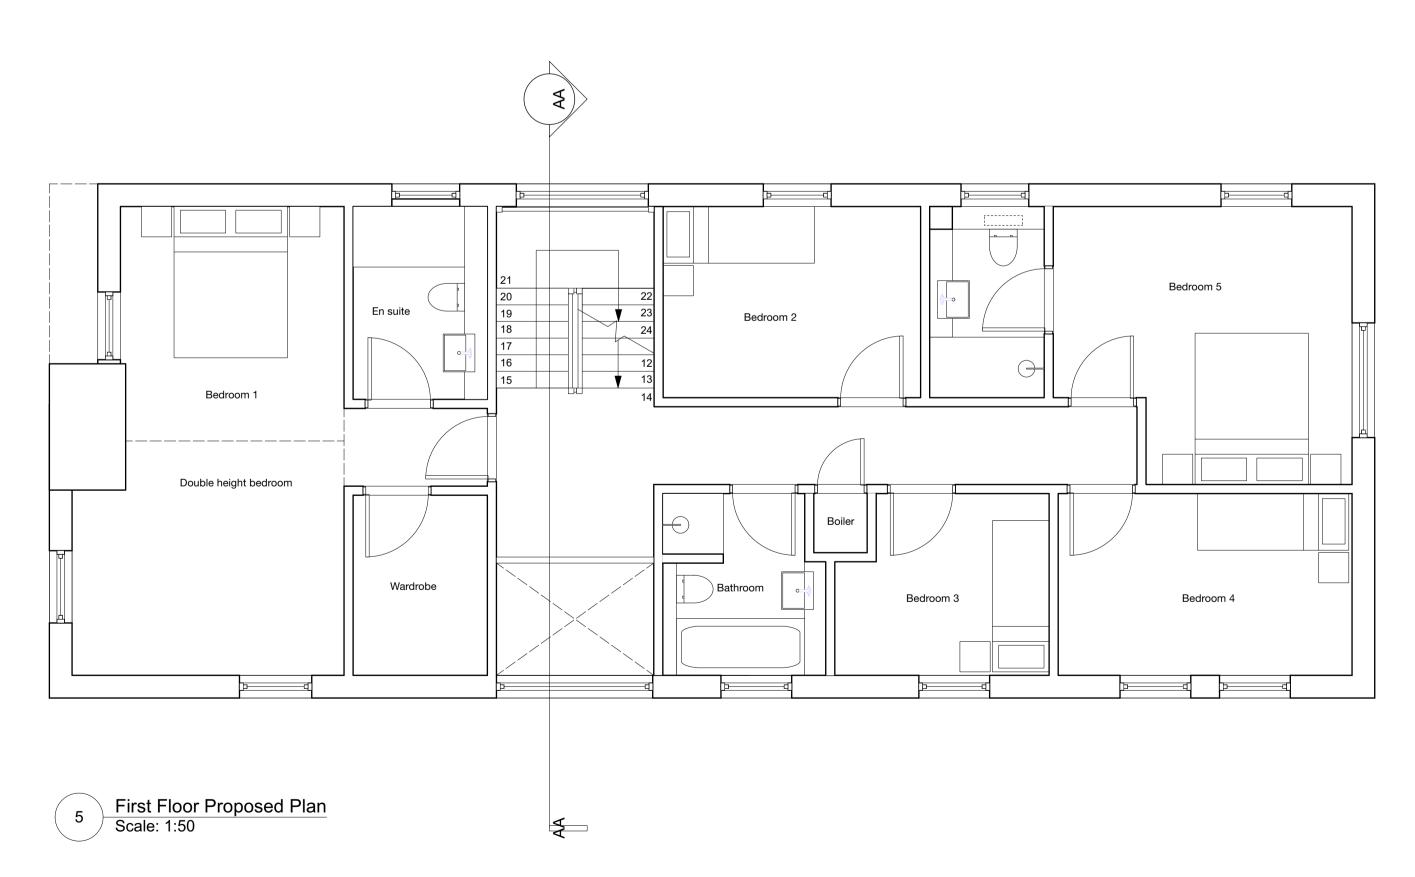

P1 PLANNING 08/07/21

REVISION DATE

N.W.Design\_Studio

CLIENT M & S Jones

PROJECT 1 Wood Edge, TN14 7BJ

DRAWING PROPOSED PLANS

SCALE 1:50 @A1 1:100 @A3

DATE July 2021 DRAWN BY NW

DWG No. REVISION
HA-111-PR-GA-A103 P1

DRAWING STATUS PLANNING

Information contained on this drawing is the sole copyright of NW Design Studio and is not to be reproduced without their permission.