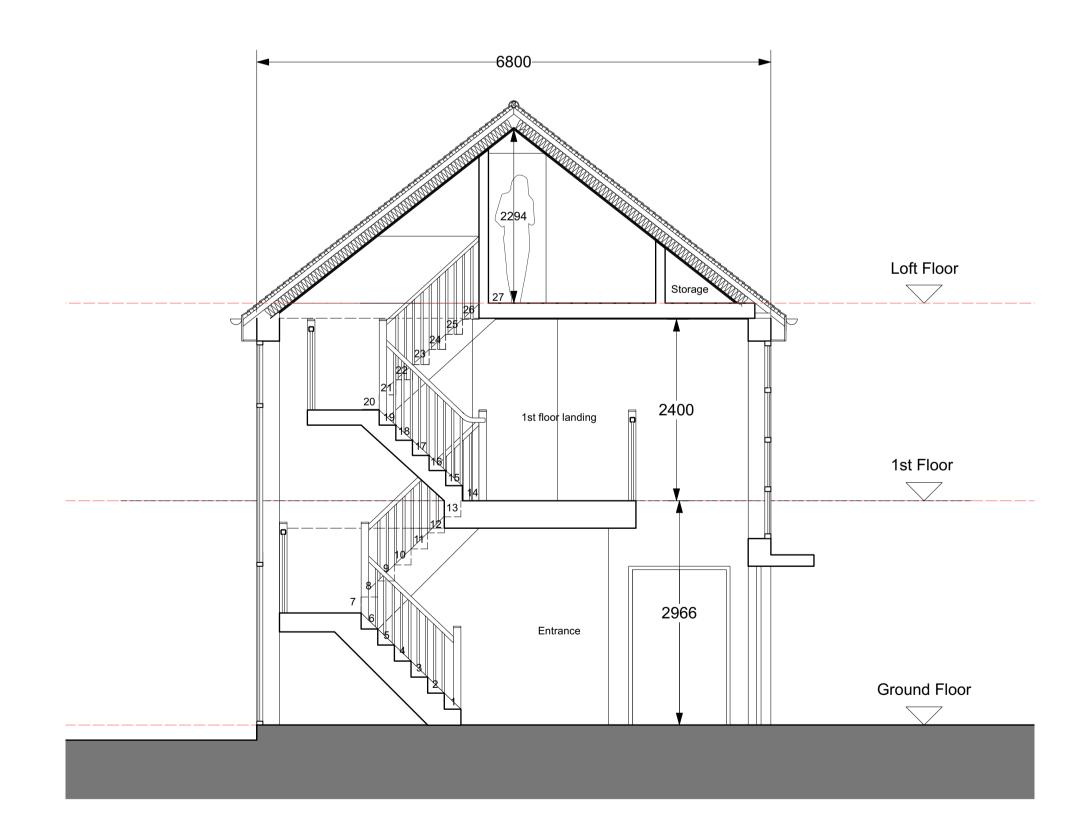

6 Proposed section AA
Scale: 1:50

- Use figured dimensions only
- Do not scale from this drawing
- issued for purposes only.
- All dimensions to be checked on site
- Architect to be notified of any discrepancies before construction commences
- Structural and services information is indicative only refer to consultants drawings and specifications for details and setting out.
- All work and materials to be in accordance with the current applicable statuatory legislation and to comply with al relevant codes of practice and British and European standards.
- Information contained within this drawing is the sole copyright of Nicholas Wheeler Design and not to be reproduced without written permission.