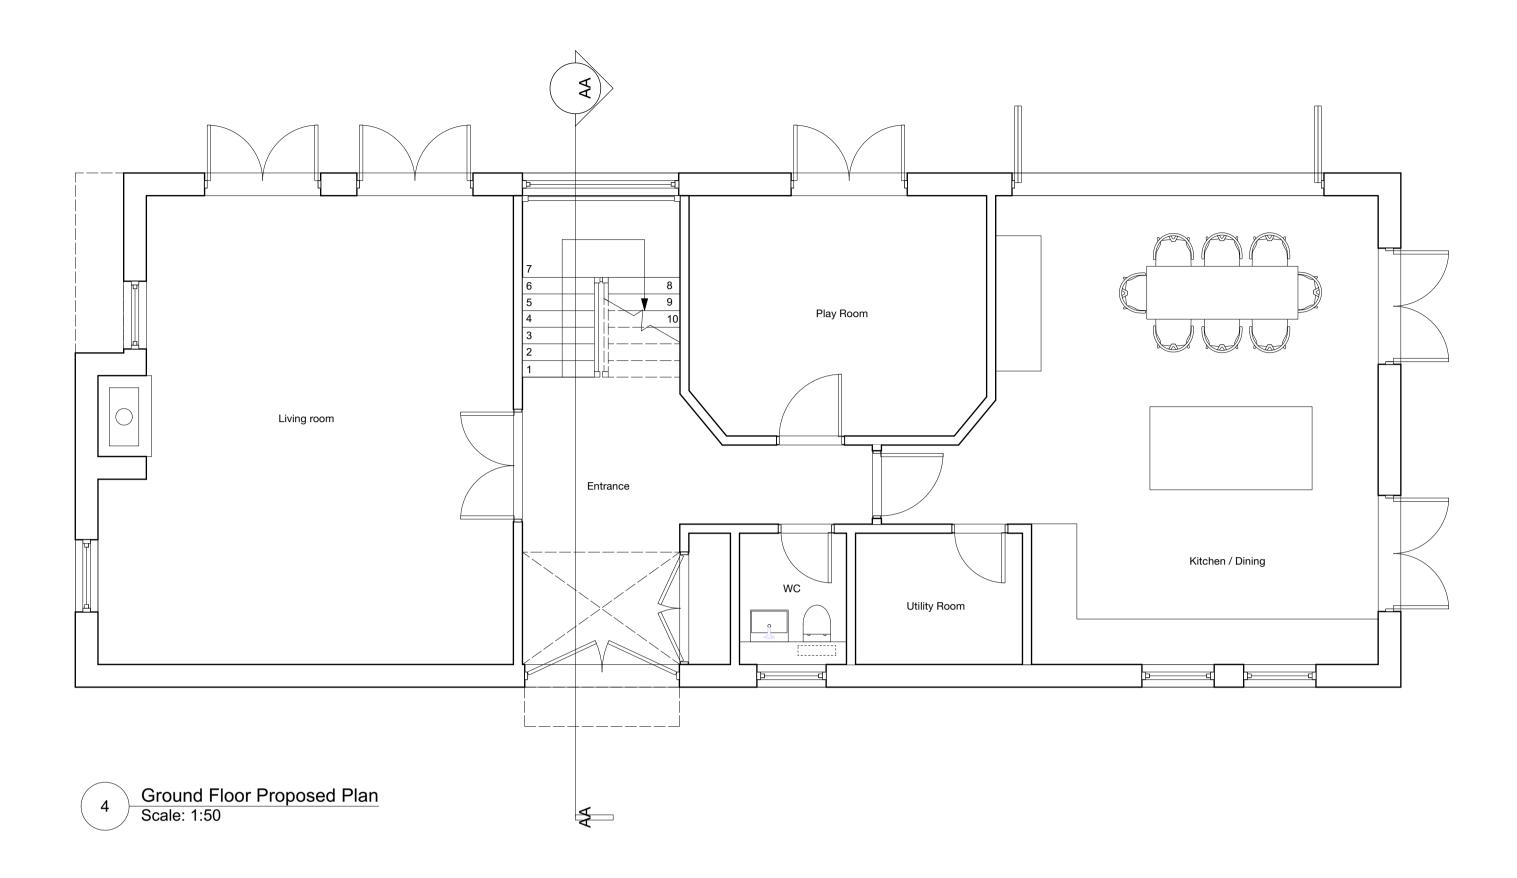

P1 PLANNING 08/07/21

REVISION DATE

N.W.Design\_Studio

CLIENT M & S Jones

PROJECT 1 Wood Edge, TN14 7BJ

DRAWING PROPOSED PLANS

SCALE 1:50 @A1 1:100 @A3

DATE July 2021 DRAWN BY NW

DWG No. REVISION
HA-111-PR-GA-A103 P1

DRAWING STATUS PLANNING

Information contained on this drawing is the sole copyright of NW Design Studio and is not to be reproduced without their permission.