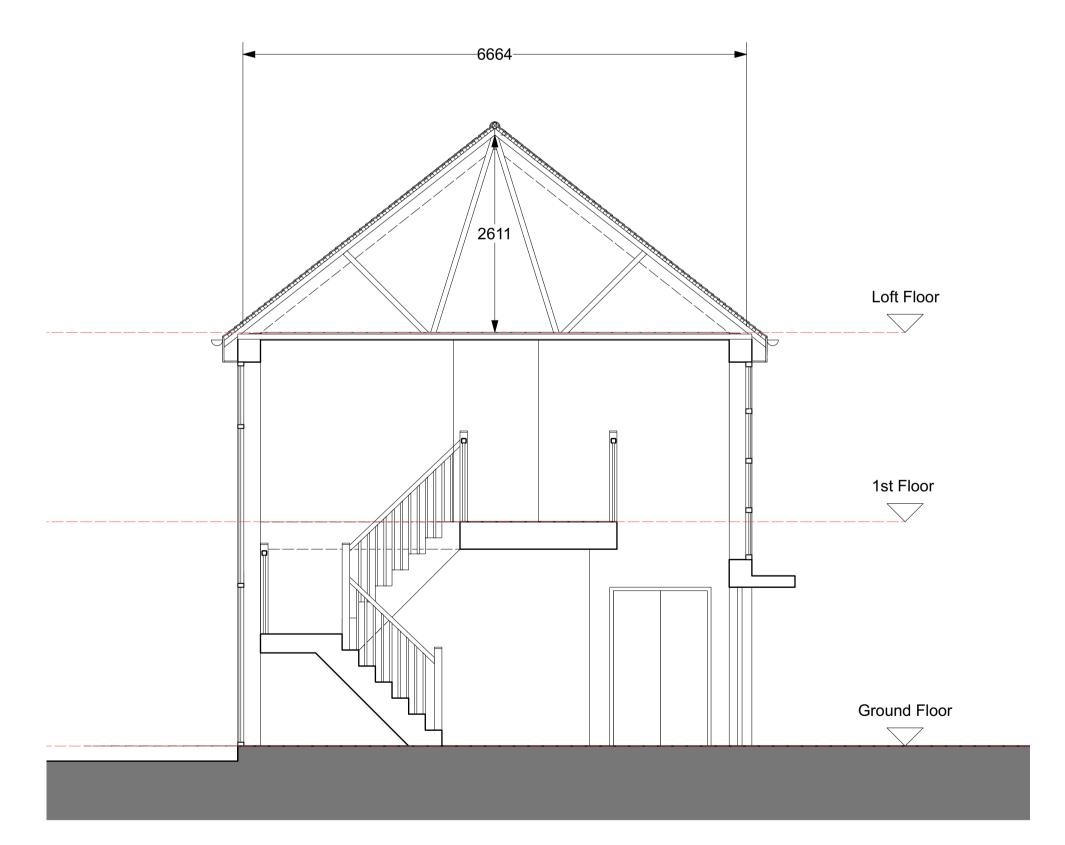

3 Existing section AA
Scale: 1:50

- Architect to be notified of any discrepancies before construction commences Structural and services information is indicative only -refer to consultants drawings and specifications for details and setting out. - All work and materials to be in accordance with the current applicable statuatory legislation and to comply with al relevant codes of practice and British and European standards. - Information contained within this drawing is the sole copyright of Nicholas Wheeler Design and not to be reproduced without written permission. P1 PLANNING 08/07/21 DATE REVISION N.W.Design\_Studio CLIENT M & S Jones 1 Wood Edge, TN14 7BJ EXISTING PLANS 1:50 @A1 1:100 @A3 DRAWN BY NW July 2021 REVISION