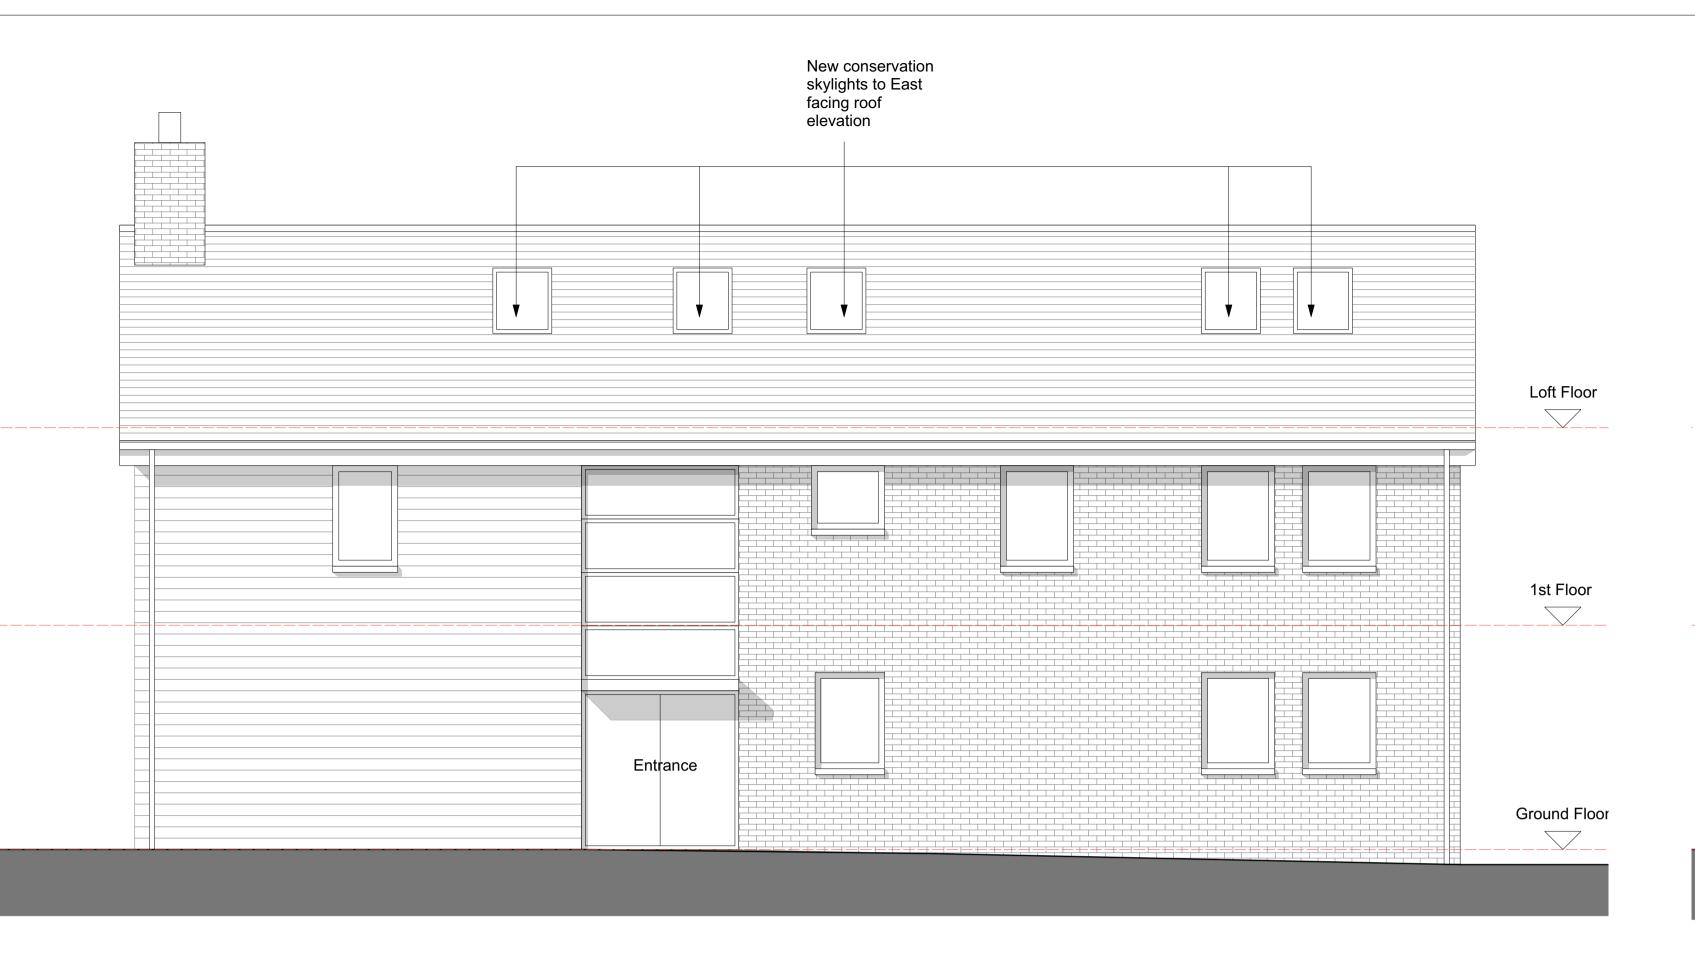

New conservation skylphs to West facing Elevation
Scale 1.50

New conservation skylphs to West facing roof density for the state of the

7 Proposed South facing Elevation
Scale: 1:50

8 Proposed North facing Elevation
Scale: 1:50