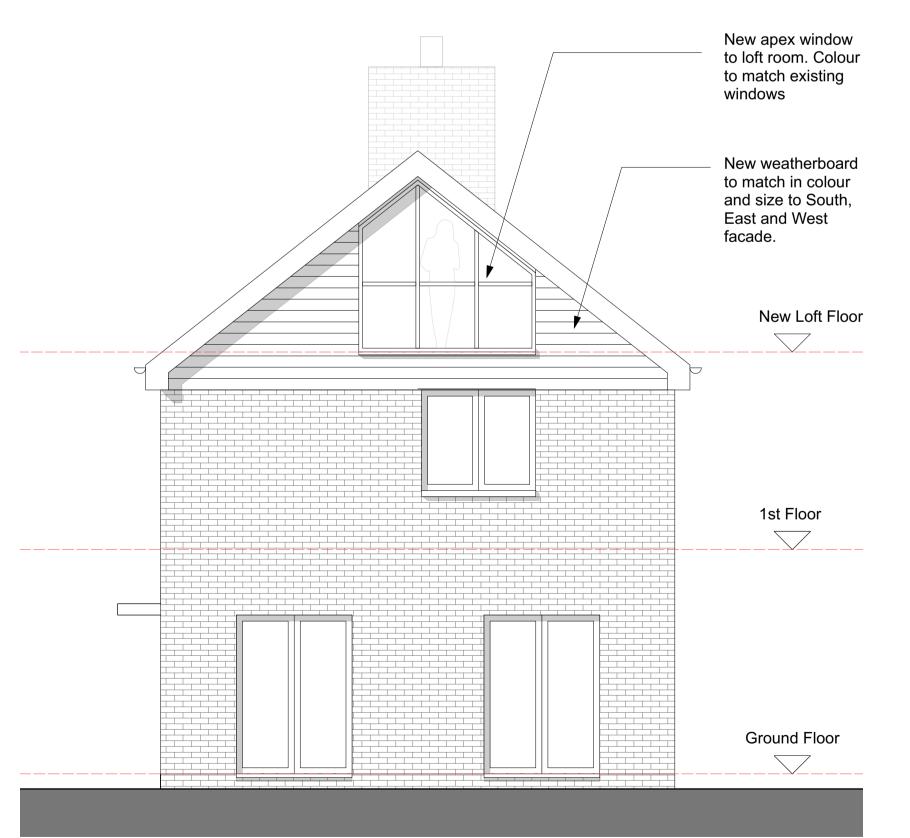

New conservation skylphs to West facing Elevation
Scale 1.50

New conservation skylphs to West facing roof density for the state of the

7 Proposed South facing Elevation
Scale: 1:50

8 Proposed North facing Elevation
Scale: 1:50