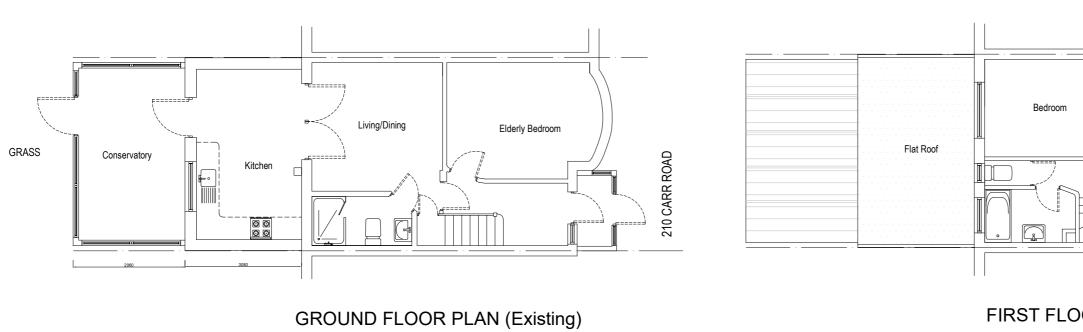

## 0.0M **2**.0M

FRONT ELEVATION (Existing)

ROOF PLAN (Existing)

REAR ELEVATION (Existing)

| <b>4</b> 4.0M | 6.0M                                                                                           | 8.0M                                                   | 10.0M |  |  |  |
|---------------|------------------------------------------------------------------------------------------------|--------------------------------------------------------|-------|--|--|--|
|               |                                                                                                | Scale E                                                | sar   |  |  |  |
|               |                                                                                                |                                                        |       |  |  |  |
|               |                                                                                                |                                                        |       |  |  |  |
| · ·           |                                                                                                |                                                        |       |  |  |  |
|               |                                                                                                |                                                        |       |  |  |  |
| Bedroor       | n                                                                                              |                                                        |       |  |  |  |
|               |                                                                                                |                                                        |       |  |  |  |
|               |                                                                                                |                                                        |       |  |  |  |
| Bed           | room                                                                                           |                                                        |       |  |  |  |
|               |                                                                                                |                                                        |       |  |  |  |
| · ·           | <u>}</u>                                                                                       | L                                                      | -     |  |  |  |
|               |                                                                                                |                                                        |       |  |  |  |
| OR PLAN (Exis | sting)                                                                                         |                                                        |       |  |  |  |
|               |                                                                                                |                                                        |       |  |  |  |
|               |                                                                                                |                                                        |       |  |  |  |
|               |                                                                                                |                                                        |       |  |  |  |
|               |                                                                                                |                                                        |       |  |  |  |
|               |                                                                                                |                                                        |       |  |  |  |
|               |                                                                                                |                                                        |       |  |  |  |
|               |                                                                                                |                                                        |       |  |  |  |
|               |                                                                                                |                                                        |       |  |  |  |
|               |                                                                                                |                                                        |       |  |  |  |
|               |                                                                                                |                                                        |       |  |  |  |
|               |                                                                                                |                                                        |       |  |  |  |
|               |                                                                                                |                                                        |       |  |  |  |
|               |                                                                                                |                                                        |       |  |  |  |
|               |                                                                                                |                                                        |       |  |  |  |
|               | rev: revision notes:<br>dwg status:                                                            |                                                        | date: |  |  |  |
|               | drawn by: drawn date:<br>BC Feb 2021                                                           | scale:<br>1:100                                        |       |  |  |  |
|               | 210 CARR ROAD,                                                                                 |                                                        |       |  |  |  |
|               | NORTHOLT,<br>UB5 4 RQ                                                                          |                                                        |       |  |  |  |
|               | dwg title:                                                                                     | Evioting 2                                             |       |  |  |  |
|               | Demolition of the Existing 3m<br>Extension & Conservatory and<br>Construction of New 6m Single |                                                        |       |  |  |  |
|               | Construction of N                                                                              | Construction of New 6m Single<br>Storey Rear Extension |       |  |  |  |
|               |                                                                                                |                                                        | •     |  |  |  |