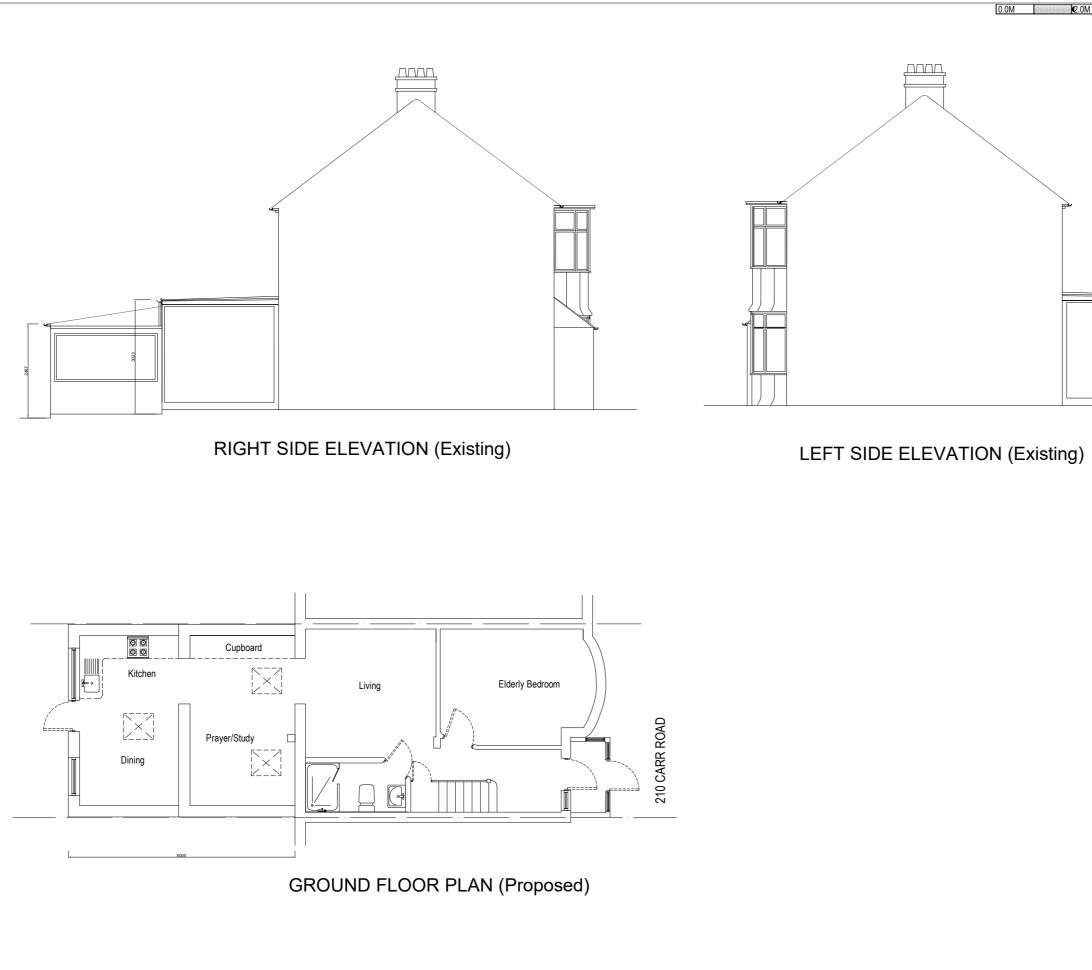

## 0.0M **2**.0M

FRONT ELEVATION (Existing)

ROOF PLAN (Existing)

REAR ELEVATION (Existing)

| <b>4</b> 4.0M | 6.0M                                                                                           | 8.0M                                                   | 10.0M |  |  |  |
|---------------|------------------------------------------------------------------------------------------------|--------------------------------------------------------|-------|--|--|--|
|               |                                                                                                | Scale E                                                | sar   |  |  |  |
|               |                                                                                                |                                                        |       |  |  |  |
|               |                                                                                                |                                                        |       |  |  |  |
| · ·           |                                                                                                |                                                        |       |  |  |  |
|               |                                                                                                |                                                        |       |  |  |  |
| Bedroor       | n                                                                                              |                                                        |       |  |  |  |
|               |                                                                                                |                                                        |       |  |  |  |
|               |                                                                                                |                                                        |       |  |  |  |
| Bed           | room                                                                                           |                                                        |       |  |  |  |
|               |                                                                                                |                                                        |       |  |  |  |
| · ·           | <u>}</u>                                                                                       | L                                                      | -     |  |  |  |
|               |                                                                                                |                                                        |       |  |  |  |
| OR PLAN (Exis | sting)                                                                                         |                                                        |       |  |  |  |
|               |                                                                                                |                                                        |       |  |  |  |
|               |                                                                                                |                                                        |       |  |  |  |
|               |                                                                                                |                                                        |       |  |  |  |
|               |                                                                                                |                                                        |       |  |  |  |
|               |                                                                                                |                                                        |       |  |  |  |
|               |                                                                                                |                                                        |       |  |  |  |
|               |                                                                                                |                                                        |       |  |  |  |
|               |                                                                                                |                                                        |       |  |  |  |
|               |                                                                                                |                                                        |       |  |  |  |
|               |                                                                                                |                                                        |       |  |  |  |
|               |                                                                                                |                                                        |       |  |  |  |
|               |                                                                                                |                                                        |       |  |  |  |
|               |                                                                                                |                                                        |       |  |  |  |
|               |                                                                                                |                                                        |       |  |  |  |
|               | rev: revision notes:<br>dwg status:                                                            |                                                        | date: |  |  |  |
|               | drawn by: drawn date:<br>BC Feb 2021                                                           | scale:<br>1:100                                        |       |  |  |  |
|               | 210 CARR ROAD,                                                                                 |                                                        |       |  |  |  |
|               | NORTHOLT,<br>UB5 4 RQ                                                                          |                                                        |       |  |  |  |
|               | dwg title:                                                                                     | Evioting 2                                             |       |  |  |  |
|               | Demolition of the Existing 3m<br>Extension & Conservatory and<br>Construction of New 6m Single |                                                        |       |  |  |  |
|               | Construction of N                                                                              | Construction of New 6m Single<br>Storey Rear Extension |       |  |  |  |
|               |                                                                                                |                                                        | •     |  |  |  |