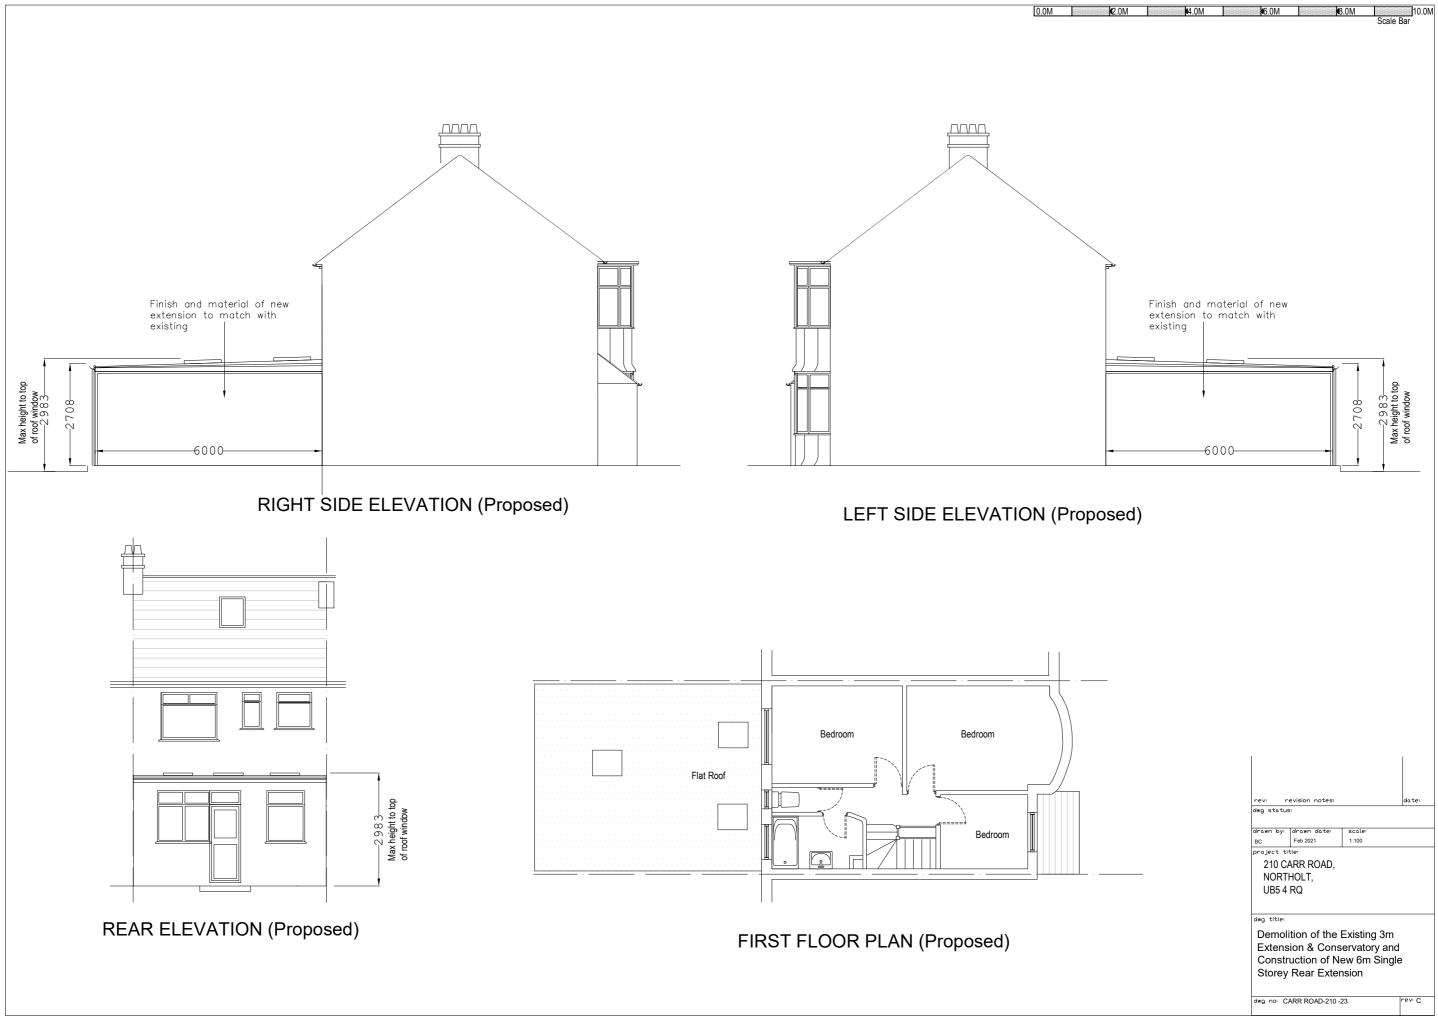

| 1 | 4.0M |   | 6.0M                                                          |                                 | 3.0M            | 10.0M<br>Scale Bar |  |
|---|------|---|---------------------------------------------------------------|---------------------------------|-----------------|--------------------|--|
|   |      |   |                                                               |                                 |                 |                    |  |
|   |      |   |                                                               |                                 |                 |                    |  |
|   |      |   |                                                               |                                 |                 |                    |  |
|   |      |   |                                                               |                                 |                 |                    |  |
|   |      |   |                                                               |                                 |                 |                    |  |
|   |      |   |                                                               |                                 |                 |                    |  |
|   |      |   |                                                               |                                 |                 |                    |  |
|   |      |   |                                                               |                                 |                 |                    |  |
|   |      |   |                                                               |                                 |                 |                    |  |
|   |      |   |                                                               |                                 |                 |                    |  |
|   |      |   |                                                               |                                 |                 |                    |  |
|   |      |   |                                                               |                                 |                 |                    |  |
|   |      | 1 |                                                               |                                 |                 |                    |  |
|   |      |   |                                                               |                                 |                 |                    |  |
|   |      |   |                                                               |                                 |                 |                    |  |
|   |      |   |                                                               |                                 |                 |                    |  |
|   |      |   |                                                               |                                 |                 |                    |  |
|   |      |   |                                                               |                                 |                 |                    |  |
|   |      |   |                                                               |                                 |                 |                    |  |
|   |      |   |                                                               |                                 |                 |                    |  |
|   |      |   |                                                               |                                 |                 |                    |  |
|   |      |   |                                                               |                                 |                 |                    |  |
|   |      |   |                                                               |                                 |                 |                    |  |
|   |      |   |                                                               |                                 |                 |                    |  |
|   |      |   |                                                               |                                 |                 |                    |  |
|   |      |   |                                                               |                                 |                 |                    |  |
|   |      |   |                                                               |                                 |                 |                    |  |
|   |      |   |                                                               |                                 |                 |                    |  |
|   |      |   |                                                               |                                 |                 |                    |  |
|   |      |   |                                                               |                                 |                 |                    |  |
|   |      |   |                                                               |                                 |                 |                    |  |
|   |      |   | I                                                             |                                 |                 |                    |  |
|   |      |   |                                                               |                                 |                 |                    |  |
|   |      |   |                                                               | evision notes:                  |                 | date:              |  |
|   |      |   | dwg status                                                    |                                 | Ecol-           |                    |  |
|   |      |   | BC                                                            | drawn date:<br>Feb 2021<br>tle: | scale:<br>1:100 |                    |  |
|   |      |   | project title:<br>210 CARR ROAD,<br>NORTHOLT,<br>UB5 4 RQ     |                                 |                 |                    |  |
|   |      |   |                                                               |                                 |                 |                    |  |
|   |      |   | dwg title:<br>Demolition of the Existing 3m                   |                                 |                 |                    |  |
|   |      |   | Extension & Conservatory and<br>Construction of New 6m Single |                                 |                 |                    |  |
|   |      |   | Storey Rear Extension                                         |                                 |                 |                    |  |
|   |      |   | dwg no: C                                                     | ARR ROAD-210 -                  | 22              | rev: C             |  |
|   |      |   | L                                                             |                                 |                 |                    |  |