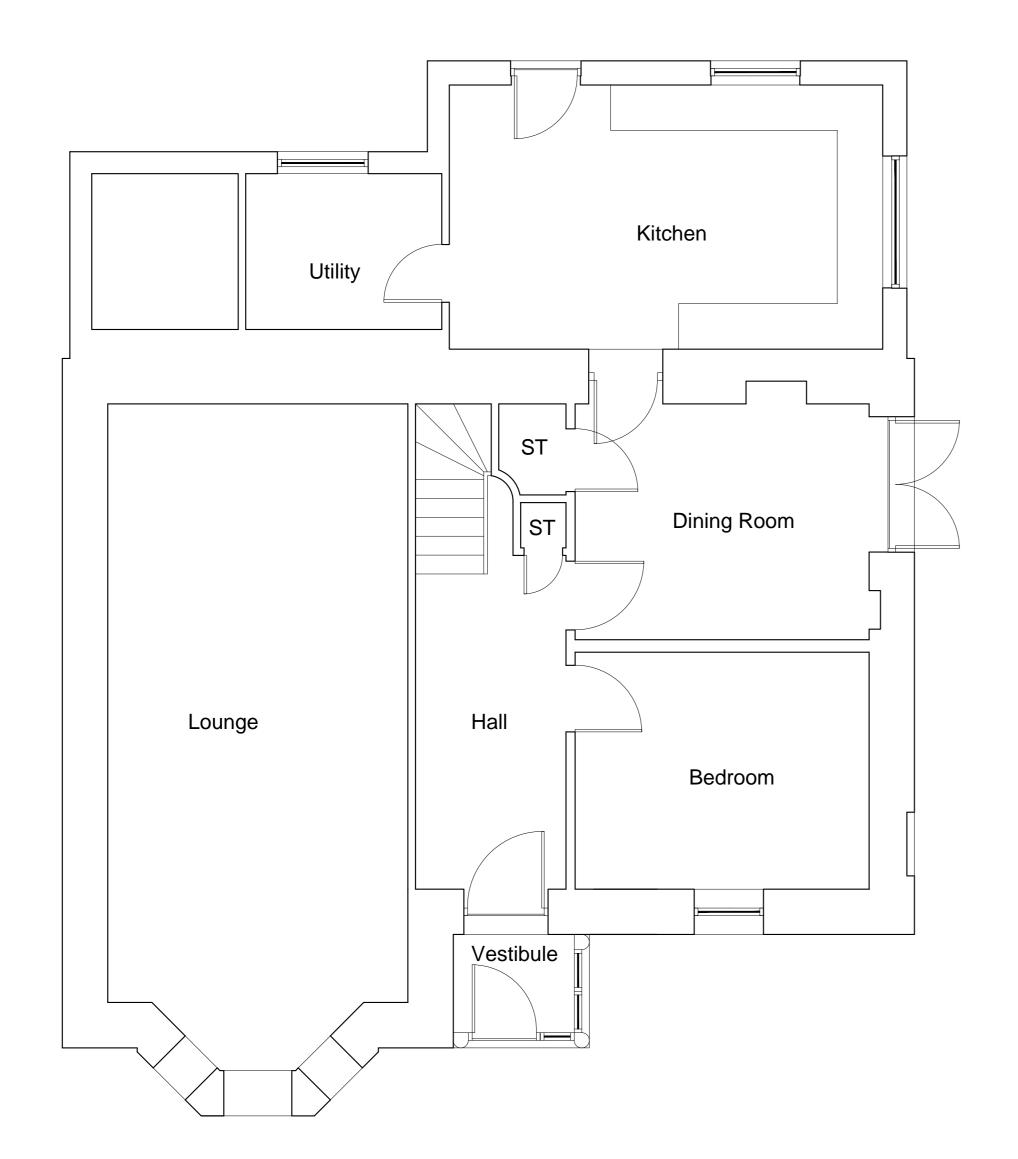

South Elevation - Scale 1.100

East Elevation - Scale 1.100

| A.B.Roger & Young Ltd<br>Chartered Architect & Surveyors<br>9 Macgregor Street, Brechin<br>Tel: 01356 622125 Fax: 622644<br>Email :- info@abrogerandyoung.com |                                                    |
|---------------------------------------------------------------------------------------------------------------------------------------------------------------|----------------------------------------------------|
| Job Title:                                                                                                                                                    | nogerandyoung.com                                  |
| Eskdal                                                                                                                                                        | ons and Extension to<br>le Hillside<br>Mrs Ferries |
| Scale                                                                                                                                                         | Date                                               |
| 1:50 & 1:100 @ A2                                                                                                                                             | June 2021                                          |
| Drawing Title                                                                                                                                                 | Drawn By                                           |
| Existing<br>Plan & Elevation                                                                                                                                  | KF                                                 |
| Drawing No.                                                                                                                                                   | Checked By                                         |
| 2021 EDH 01                                                                                                                                                   | AHW                                                |
| Revisions:                                                                                                                                                    |                                                    |