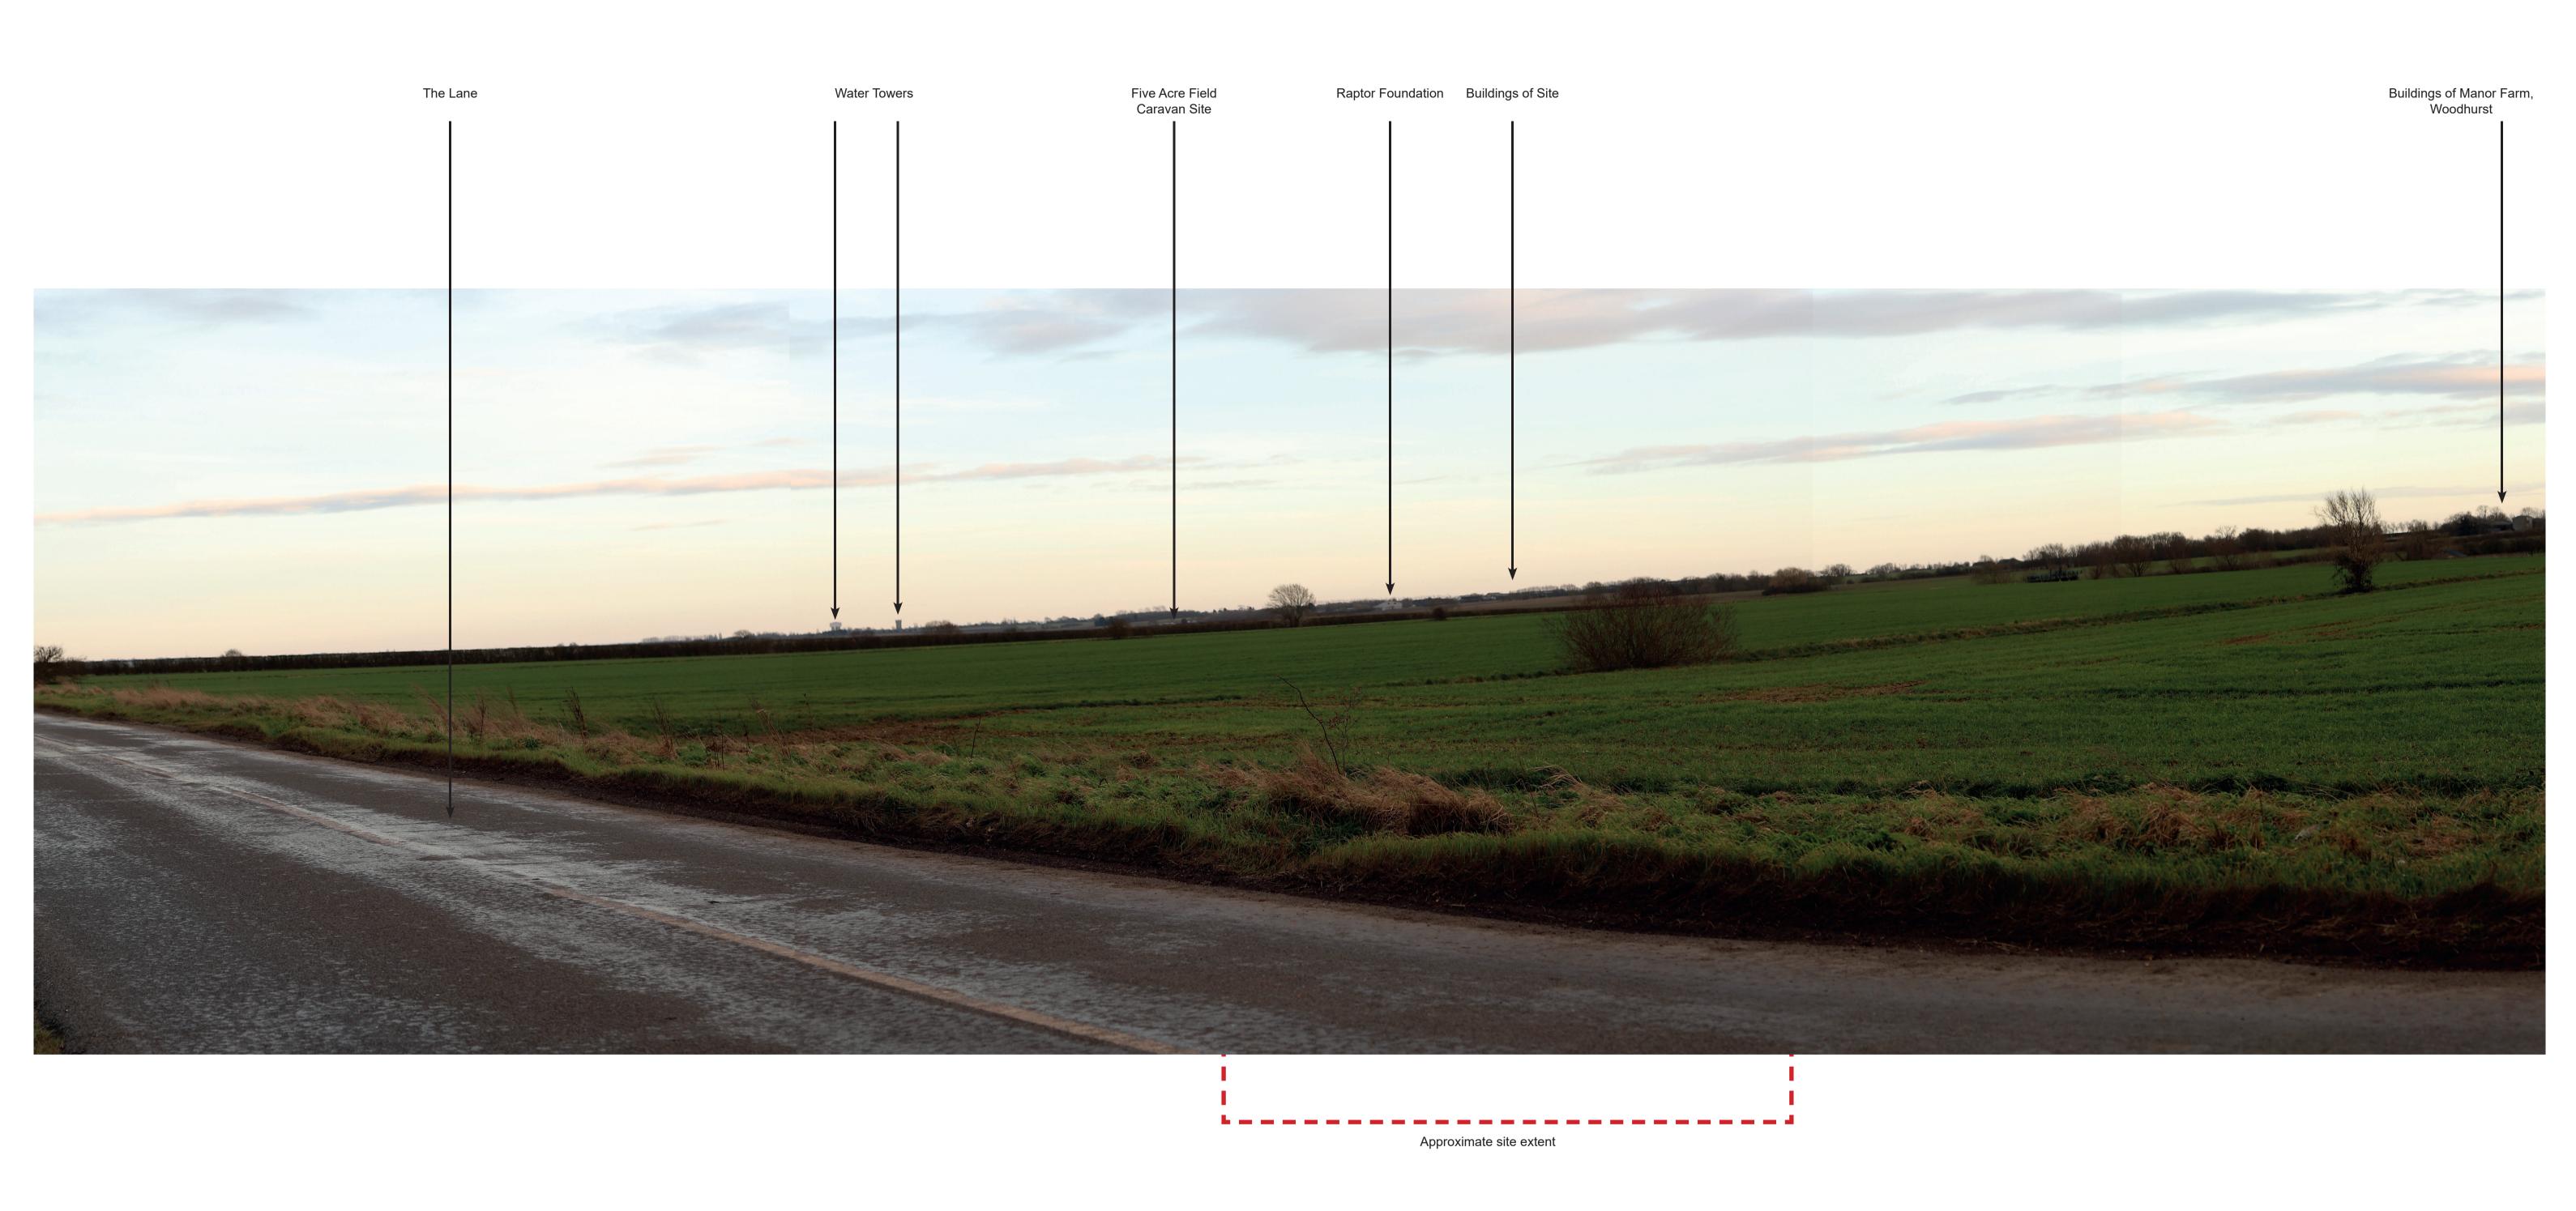

DRAWING TITLE: CHECKED: DRAWN: Visualisation Type : VIEWPOINT LOCATION PLAN EXCERPT PROJECT NAME: TRIPOD LOCATION PHOTOGRAPH NOTES: VIEWPOINT 11 KmJ **Projection Type:** Cylindrical PROPOSED DEVELOPMENT AT THE **Enlargement Factor:** 96% @ A1 BASELINE FEB 2021 THE HEATH, WOODHURST, 23/02/2021 5pm Photograph Date & Time : HUNTINGDON STATUS: Canon 6D Mark II SCALE: Camera Make, Model & Sensor Format : Full Frame Sensor 15.03.2021 PLANNING N.T.S **ENVAR COMPOSTING LTD** Canon 50mm Fixed Focal Length Lens Make & Focal Length: DRAWING NO: PROJECT NO: REVISION: **Horizontal FoV:** 90° ALD879\_LD1021 | P01 879/21 Vertical FoV: 27° **GPS Coordinates:** 531365, 277388 VIEWPOINT DESCRIPTION: 33m AOD GPS Readings (alt): West of the entrance to Pidley Lodge Farm, on The Lane, between Old Hurst and Pidley, looking east to southeast . Direction of view: East to southeast LANDSCAPE ARCHITECT: Distance from site: 2.8km The Threshing Barn, Bignell Park Barns Chesterton, Bicester 1.60m above ground level Camera Height : Oxfordshire, OX26 1TD Tel: 01869 249776 Comfortable arm's length Viewing Distance: Conditions: Clear, visibility good, but sunset Email:mail@appliedlandscape.co.uk applied landscape design Users of the local road network Receptors: