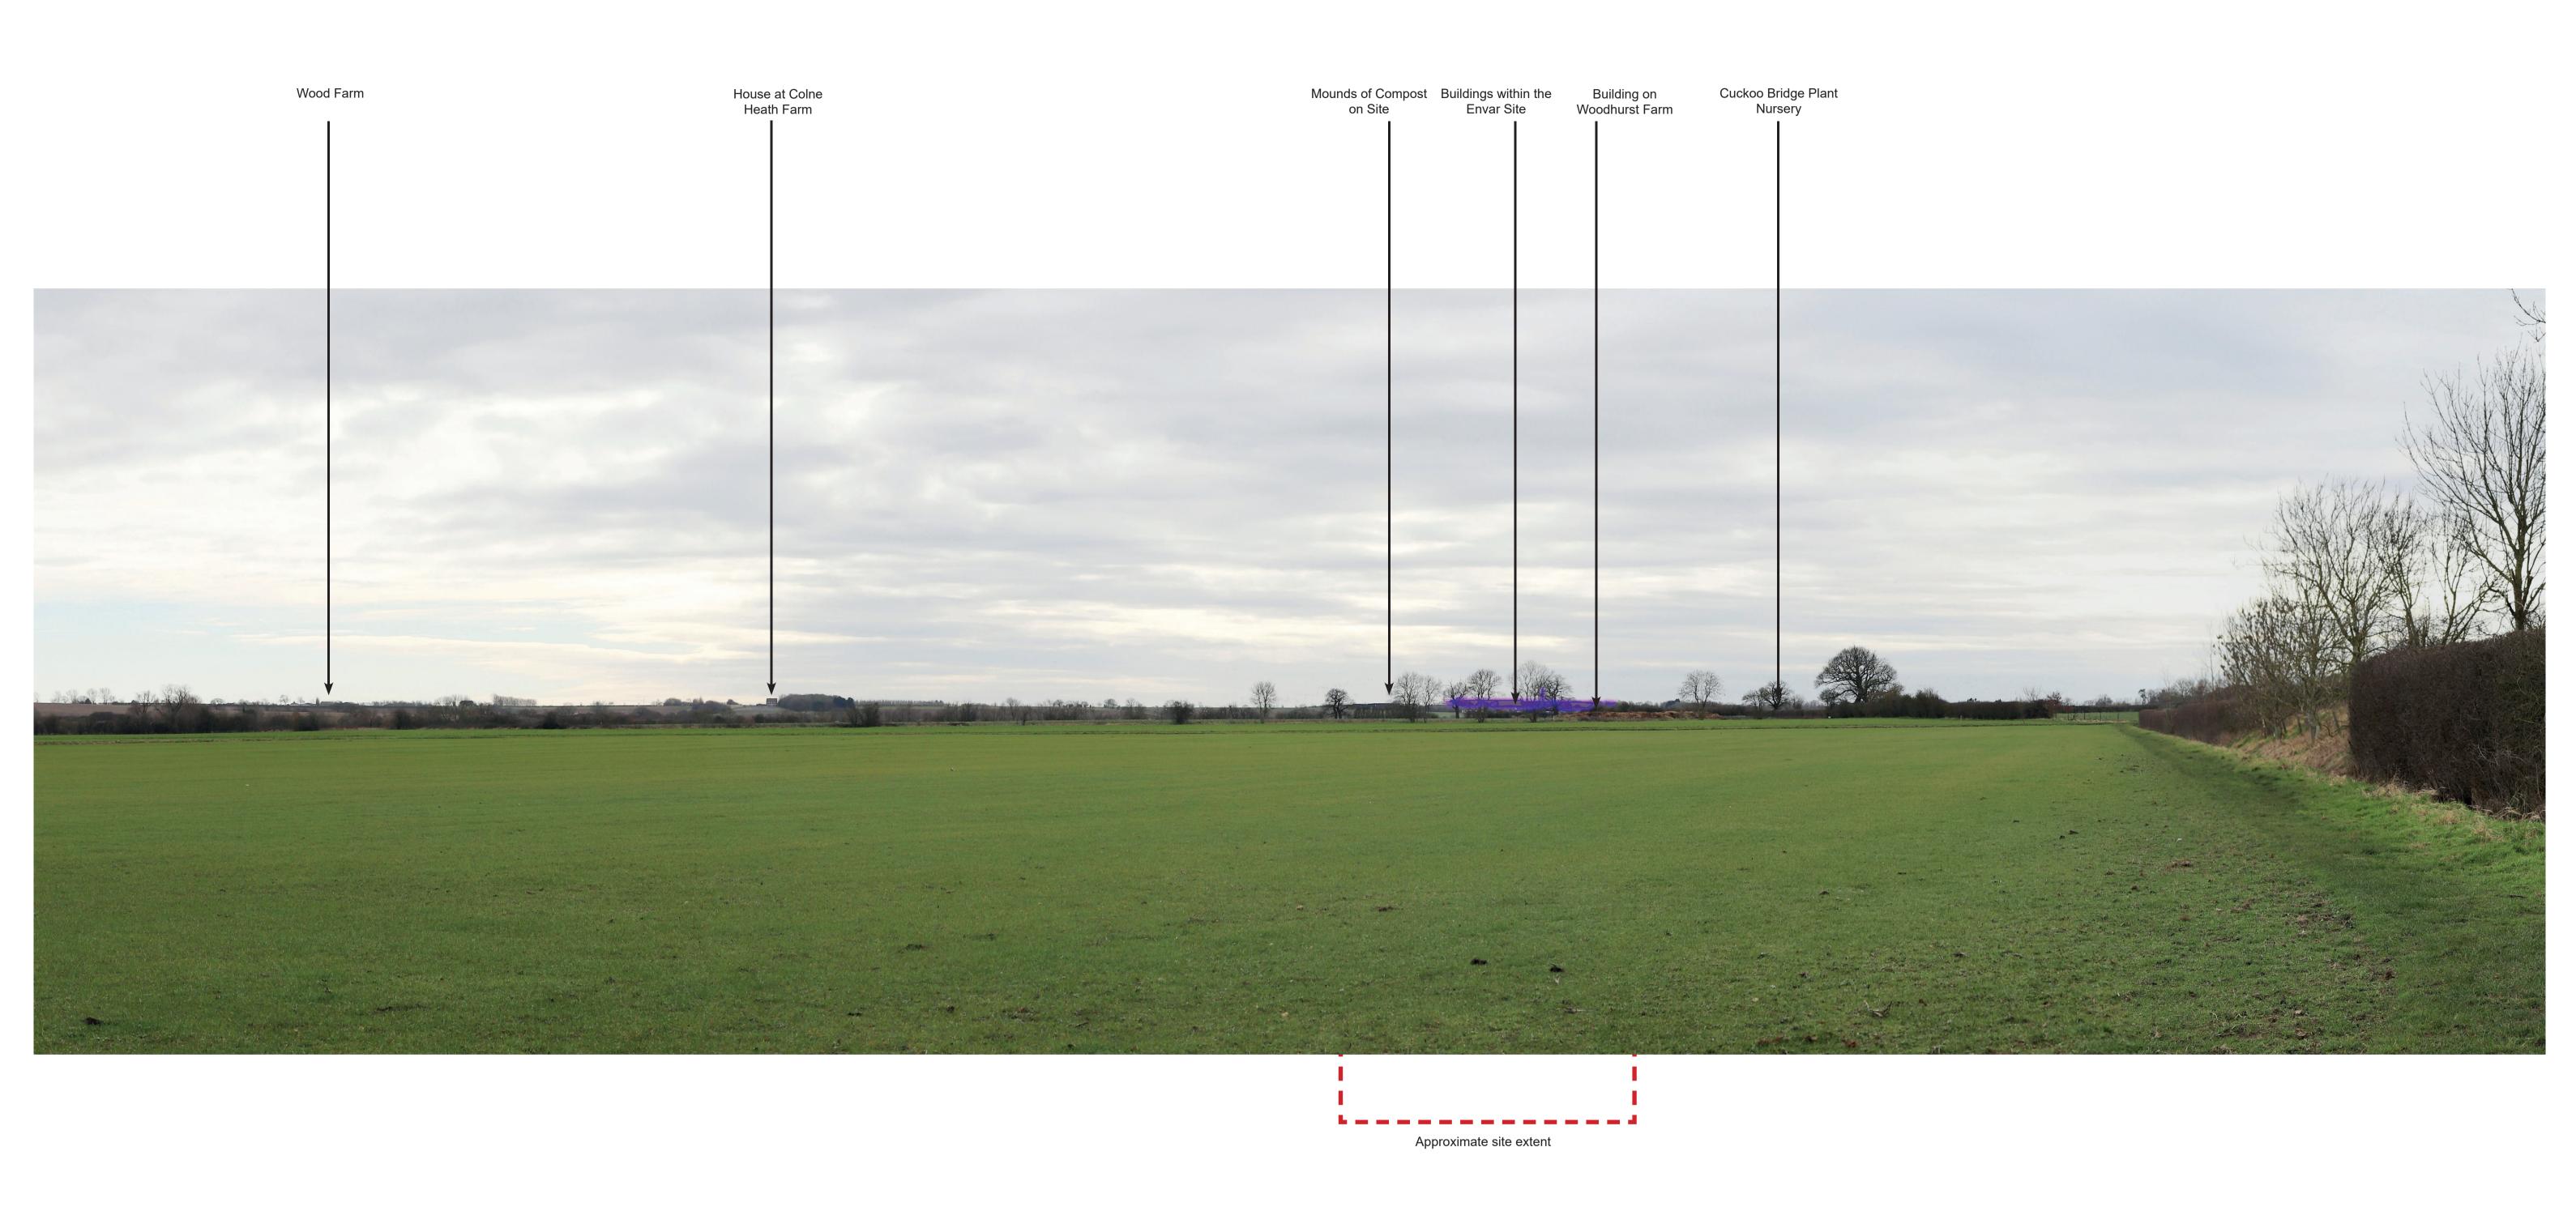

PROJECT NAME: PROPOSED DEVELOPMENT AT THE THE HEATH, WOODHURST, HUNTINGDON **ENVAR COMPOSTING LTD** 

**Enlargement Factor:** 96% @ A1 23/02/2021 2.35 Photograph Date & Time : Canon 6D Mark II Camera Make, Model & Sensor Format : Full Frame Sensor Canon 50mm Fixed Focal Length Lens Make & Focal Length: 90° **Horizontal FoV:** Vertical FoV: 27° **GPS Coordinates:** 535453, 277730 VIEWPOINT DESCRIPTION: 6m AOD GPS Readings (alt): Footpath to the south of houses on the B1086 (St Ives Road), in the western end of Somersham Village, looking south to Direction of view: South to southwest Distance from site: 2.5km Camera Height : 1.60m above ground level Viewing Distance: Comfortable arm's length Conditions: Clear, visibility good, overcast Users of the local PROW network, the village of Somersham, Scheduled Ancient Monument, Conservation Area and Listed Buildings Receptors: