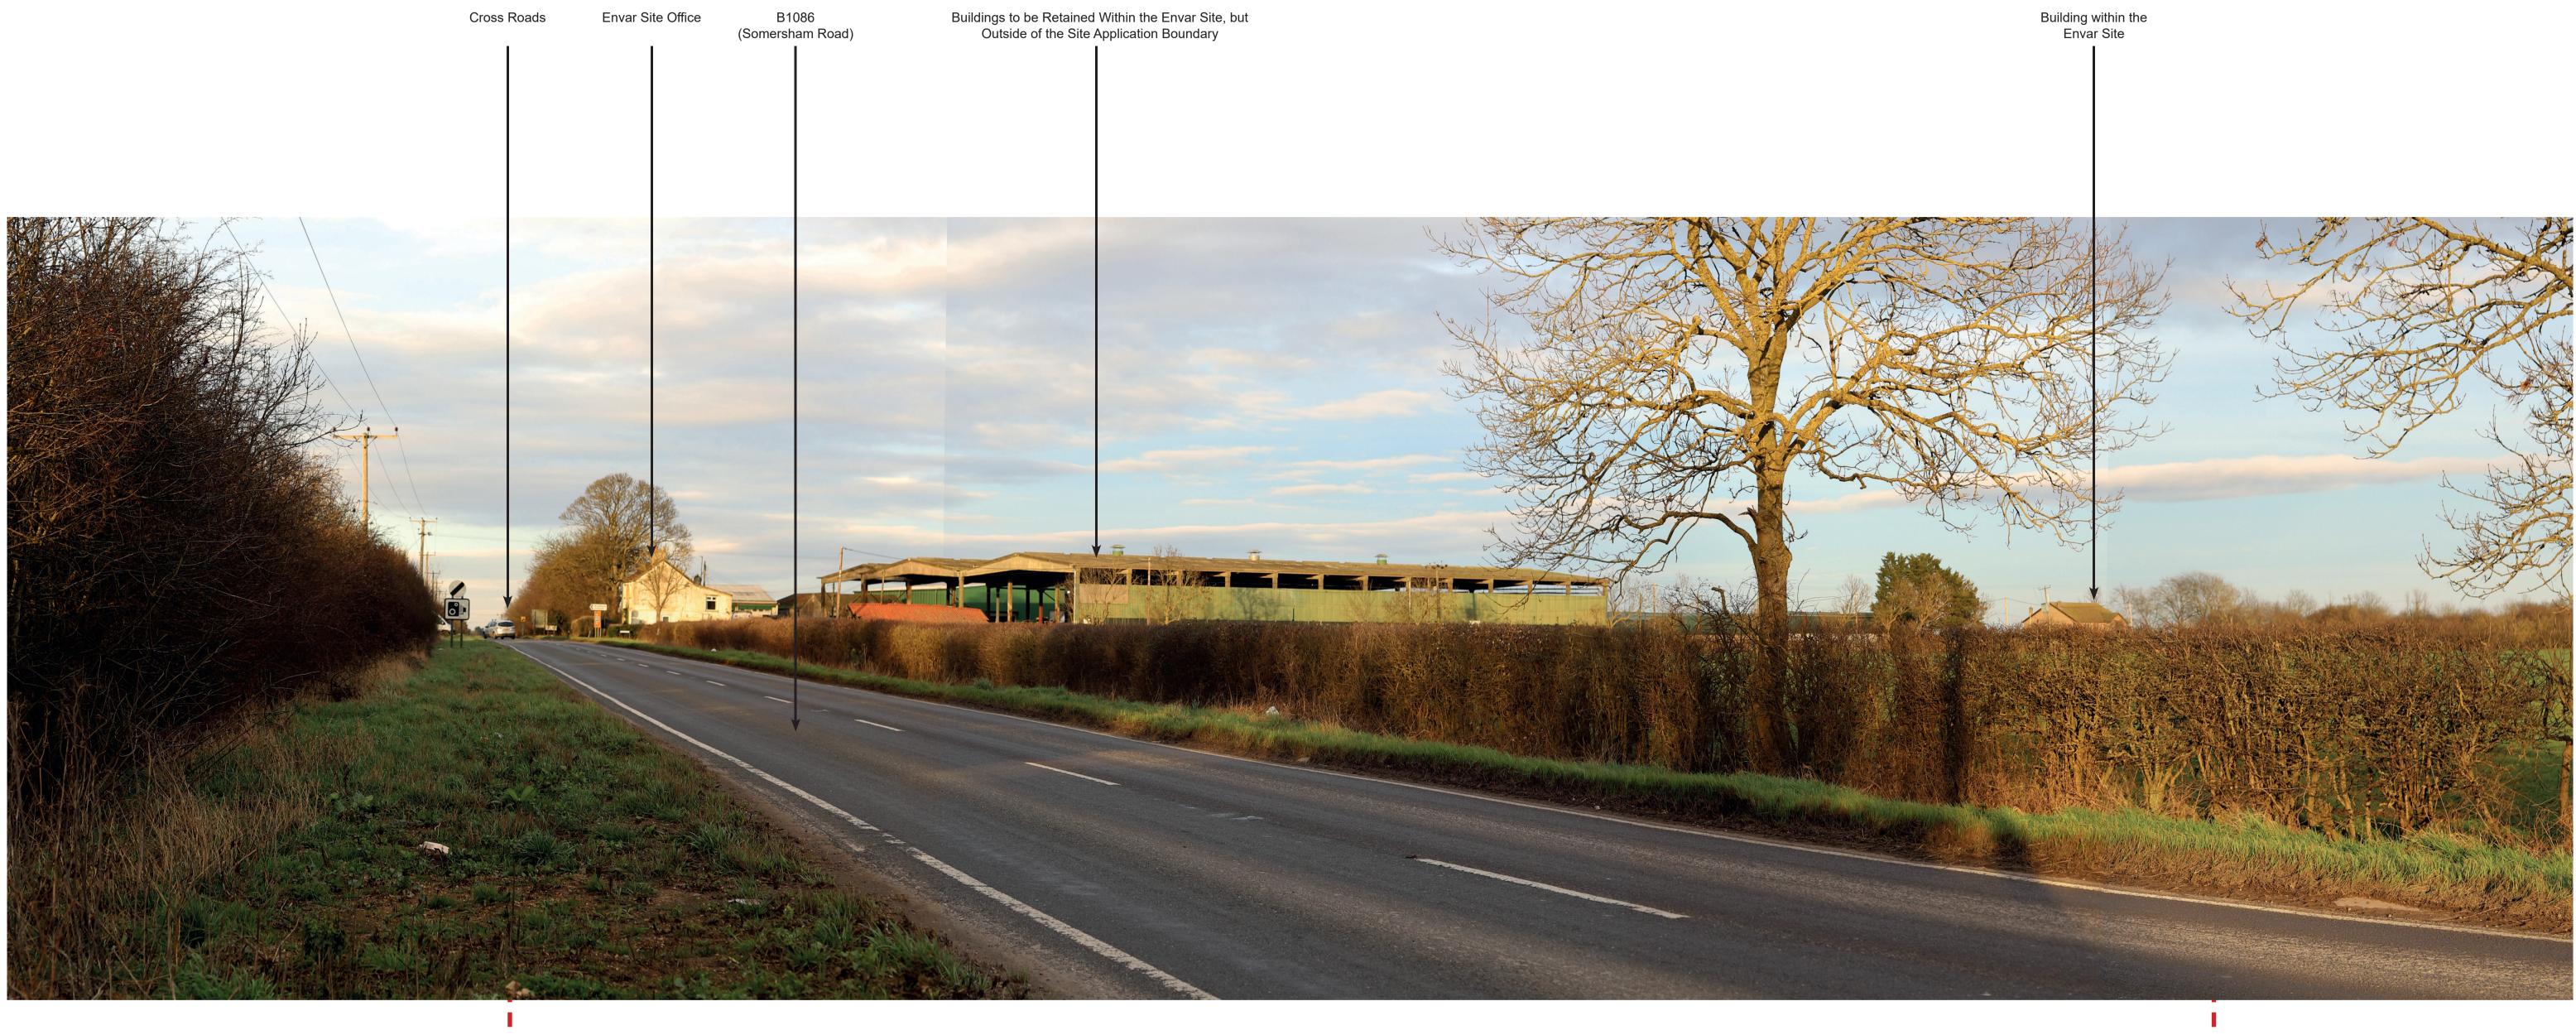

|           | PROJECT NAME:                                                                             | Visualisation Type :                    | 1                                     | VIEWPOINT LOCATION PLAN EXCER                                                                                                                                                                                                                                                                                                                                                                                                                                                                                                                                                                                                                                                                                                                                                                                                                                                                                                                                                                                                                                                                                                                                                                                                                                                                                                                                                                                                                                                                                                                                                                                                                                                                                                                                                                                                                                                                                                                                                                                                                                                                                                  |
|-----------|-------------------------------------------------------------------------------------------|-----------------------------------------|---------------------------------------|--------------------------------------------------------------------------------------------------------------------------------------------------------------------------------------------------------------------------------------------------------------------------------------------------------------------------------------------------------------------------------------------------------------------------------------------------------------------------------------------------------------------------------------------------------------------------------------------------------------------------------------------------------------------------------------------------------------------------------------------------------------------------------------------------------------------------------------------------------------------------------------------------------------------------------------------------------------------------------------------------------------------------------------------------------------------------------------------------------------------------------------------------------------------------------------------------------------------------------------------------------------------------------------------------------------------------------------------------------------------------------------------------------------------------------------------------------------------------------------------------------------------------------------------------------------------------------------------------------------------------------------------------------------------------------------------------------------------------------------------------------------------------------------------------------------------------------------------------------------------------------------------------------------------------------------------------------------------------------------------------------------------------------------------------------------------------------------------------------------------------------|
|           | PROPOSED DEVELOPMENT AT THE<br>THE HEATH, WOODHURST,<br>HUNTINGDON                        | Projection Type :                       | Cylindrical                           |                                                                                                                                                                                                                                                                                                                                                                                                                                                                                                                                                                                                                                                                                                                                                                                                                                                                                                                                                                                                                                                                                                                                                                                                                                                                                                                                                                                                                                                                                                                                                                                                                                                                                                                                                                                                                                                                                                                                                                                                                                                                                                                                |
|           |                                                                                           | Enlargement Factor :                    | 96% @ A1                              |                                                                                                                                                                                                                                                                                                                                                                                                                                                                                                                                                                                                                                                                                                                                                                                                                                                                                                                                                                                                                                                                                                                                                                                                                                                                                                                                                                                                                                                                                                                                                                                                                                                                                                                                                                                                                                                                                                                                                                                                                                                                                                                                |
|           |                                                                                           | Photograph Date & Time :                | 23/02/2021 4.45                       | 3km                                                                                                                                                                                                                                                                                                                                                                                                                                                                                                                                                                                                                                                                                                                                                                                                                                                                                                                                                                                                                                                                                                                                                                                                                                                                                                                                                                                                                                                                                                                                                                                                                                                                                                                                                                                                                                                                                                                                                                                                                                                                                                                            |
|           |                                                                                           | Camera Make, Model &<br>Sensor Format : | Canon 6D Mark II<br>Full Frame Sensor | CLD HIVEST P                                                                                                                                                                                                                                                                                                                                                                                                                                                                                                                                                                                                                                                                                                                                                                                                                                                                                                                                                                                                                                                                                                                                                                                                                                                                                                                                                                                                                                                                                                                                                                                                                                                                                                                                                                                                                                                                                                                                                                                                                                                                                                                   |
| 10        | ENVAR COMPOSTING LTD                                                                      | Lens Make & Focal<br>Length :           | Canon 50mm Fixed Focal Length         |                                                                                                                                                                                                                                                                                                                                                                                                                                                                                                                                                                                                                                                                                                                                                                                                                                                                                                                                                                                                                                                                                                                                                                                                                                                                                                                                                                                                                                                                                                                                                                                                                                                                                                                                                                                                                                                                                                                                                                                                                                                                                                                                |
| -         |                                                                                           | Horizontal FoV :                        | 90°                                   |                                                                                                                                                                                                                                                                                                                                                                                                                                                                                                                                                                                                                                                                                                                                                                                                                                                                                                                                                                                                                                                                                                                                                                                                                                                                                                                                                                                                                                                                                                                                                                                                                                                                                                                                                                                                                                                                                                                                                                                                                                                                                                                                |
| VIEWPOINT |                                                                                           | Vertical FoV :                          | 27°                                   | 2 And a second grant g                                                                                                                                                                                                                                             |
| ΥÞ(       |                                                                                           | GPS Coordinates :                       | 533287, 275124                        | Wodenunst E                                                                                                                                                                                                                                                                                                                                                                                                                                                                                                                                                                                                                                                                                                                                                                                                                                                                                                                                                                                                                                                                                                                                                                                                                                                                                                                                                                                                                                                                                                                                                                                                                                                                                                                                                                                                                                                                                                                                                                                                                                                                                                                    |
| Ň         | VIEWPOINT DESCRIPTION:                                                                    | GPS Readings (alt) :                    | 33m AOD                               |                                                                                                                                                                                                                                                                                                                                                                                                                                                                                                                                                                                                                                                                                                                                                                                                                                                                                                                                                                                                                                                                                                                                                                                                                                                                                                                                                                                                                                                                                                                                                                                                                                                                                                                                                                                                                                                                                                                                                                                                                                                                                                                                |
| II>       | On the B1086 (Somersham Road) at the entrance to MRJ Joinery, looking north to northeast. | Direction of view :                     | North to northeast                    | The second secon |
|           |                                                                                           | Distance from site :                    | Approx. 390m                          |                                                                                                                                                                                                                                                                                                                                                                                                                                                                                                                                                                                                                                                                                                                                                                                                                                                                                                                                                                                                                                                                                                                                                                                                                                                                                                                                                                                                                                                                                                                                                                                                                                                                                                                                                                                                                                                                                                                                                                                                                                                                                                                                |
|           |                                                                                           | Camera Height :                         | 1.60m above ground level              | SAINT VES CP                                                                                                                                                                                                                                                                                                                                                                                                                                                                                                                                                                                                                                                                                                                                                                                                                                                                                                                                                                                                                                                                                                                                                                                                                                                                                                                                                                                                                                                                                                                                                                                                                                                                                                                                                                                                                                                                                                                                                                                                                                                                                                                   |
|           |                                                                                           | Viewing Distance :                      | Comfortable arm's length              | HOLYYELLOUMALEDHIGWORTH CD                                                                                                                                                                                                                                                                                                                                                                                                                                                                                                                                                                                                                                                                                                                                                                                                                                                                                                                                                                                                                                                                                                                                                                                                                                                                                                                                                                                                                                                                                                                                                                                                                                                                                                                                                                                                                                                                                                                                                                                                                                                                                                     |
|           |                                                                                           | Conditions :                            | Clear, visibility good                |                                                                                                                                                                                                                                                                                                                                                                                                                                                                                                                                                                                                                                                                                                                                                                                                                                                                                                                                                                                                                                                                                                                                                                                                                                                                                                                                                                                                                                                                                                                                                                                                                                                                                                                                                                                                                                                                                                                                                                                                                                                                                                                                |
|           |                                                                                           | Receptors :                             | Users of the local road network       | A CARLES AND A C                                                                                                                                                                                                                                             |
|           |                                                                                           |                                         |                                       |                                                                                                                                                                                                                                                                                                                                                                                                                                                                                                                                                                                                                                                                                                                                                                                                                                                                                                                                                                                                                                                                                                                                                                                                                                                                                                                                                                                                                                                                                                                                                                                                                                                                                                                                                                                                                                                                                                                                                                                                                                                                                                                                |

Refer to ALD879/LD1008 for viewpoint locations

Approximate site extent

| DRAWING TITLE:<br>VIEWPOINT 10<br>BASELINE FEB 2021                                                                                                                       |                         | drawn:<br>CB | CHECKED:<br>KmJ  |  |
|---------------------------------------------------------------------------------------------------------------------------------------------------------------------------|-------------------------|--------------|------------------|--|
| DATE:<br>15.03.2021                                                                                                                                                       | STATUS:<br>PLANNING     |              | SCALE:<br>N.T.S  |  |
| PROJECT NO: 879/21                                                                                                                                                        | DRAWING NO:<br>ALD879_L |              | REVISION:<br>P01 |  |
| LANDSCAPE ARCHITECT:<br>The Threshing Barn, Bignell Park Barns<br>Chesterton, Bicester<br>Oxfordshire, OX26 1TD<br>Tel: 01869 249776<br>Email:mail@appliedlandscape.co.uk |                         |              |                  |  |