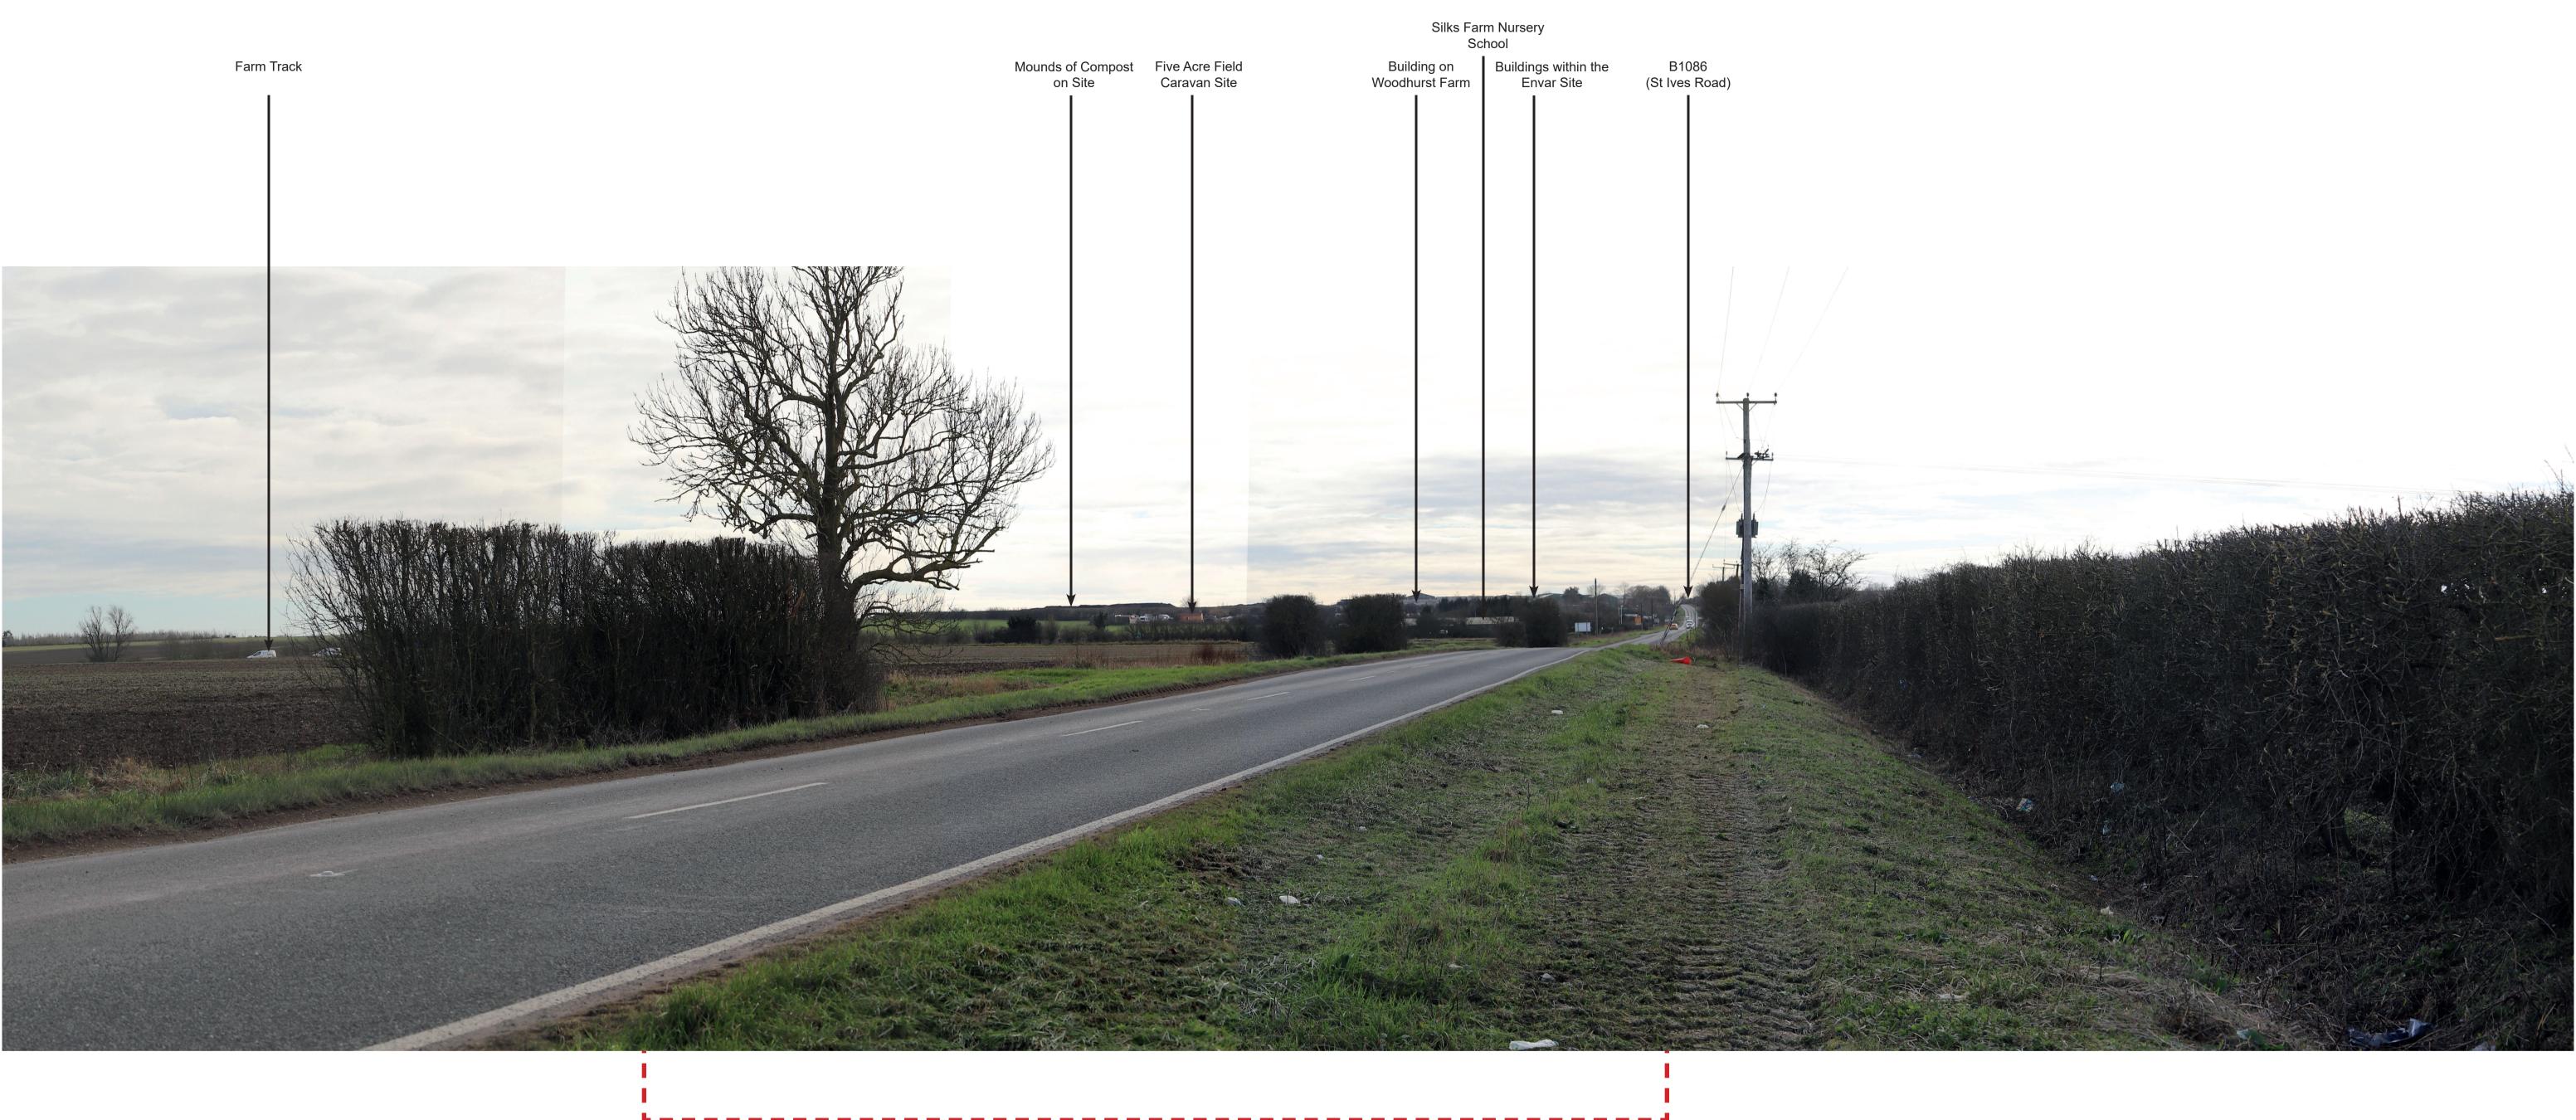

|           | PROJECT NAME:                                                                                                                           | Visualisation Type :                    | 1                                                                      | VIEWPOINT LOCATION PLAN EXCERP            |
|-----------|-----------------------------------------------------------------------------------------------------------------------------------------|-----------------------------------------|------------------------------------------------------------------------|-------------------------------------------|
|           | PROPOSED DEVELOPMENT AT THE<br>THE HEATH, WOODHURST,<br>HUNTINGDON                                                                      | Projection Type :                       | Cylindrical                                                            | ADT C C C C C C C C C C C C C C C C C C C |
|           |                                                                                                                                         | Enlargement Factor :                    | 96% @ A1                                                               |                                           |
|           |                                                                                                                                         | Photograph Date & Time :                | 23/02/2021 3pm                                                         |                                           |
| NT 4      |                                                                                                                                         | Camera Make, Model &<br>Sensor Format : | Canon 6D Mark II<br>Full Frame Sensor                                  |                                           |
|           | ENVAR COMPOSTING LTD                                                                                                                    | Lens Make & Focal<br>Length :           | Canon 50mm Fixed Focal Length                                          |                                           |
|           |                                                                                                                                         | Horizontal FoV :                        | 90°                                                                    |                                           |
| IIO       |                                                                                                                                         | Vertical FoV :                          | 27°                                                                    |                                           |
| VIEWPOINT |                                                                                                                                         | GPS Coordinates :                       | 534263, 276698                                                         |                                           |
|           | VIEWPOINT DESCRIPTION:                                                                                                                  | GPS Readings (alt) :                    | 6m AOD                                                                 |                                           |
|           | On the verge of the B1086 (St Ives Road), immediately south<br>of the entrance to Cuckoo Bridge Nursery, looking south to<br>southwest. | Direction of view :                     | South to southwest                                                     |                                           |
|           |                                                                                                                                         | Distance from site :                    | 1km                                                                    |                                           |
|           |                                                                                                                                         | Camera Height :                         | 1.60m above ground level                                               |                                           |
|           |                                                                                                                                         | Viewing Distance :                      | Comfortable arm's length                                               |                                           |
|           |                                                                                                                                         | Conditions :                            | Clear, visibility good, overcast                                       |                                           |
|           |                                                                                                                                         | Receptors :                             | Users of the local road network, and visitors to Cuckoo Bridge Nursery |                                           |