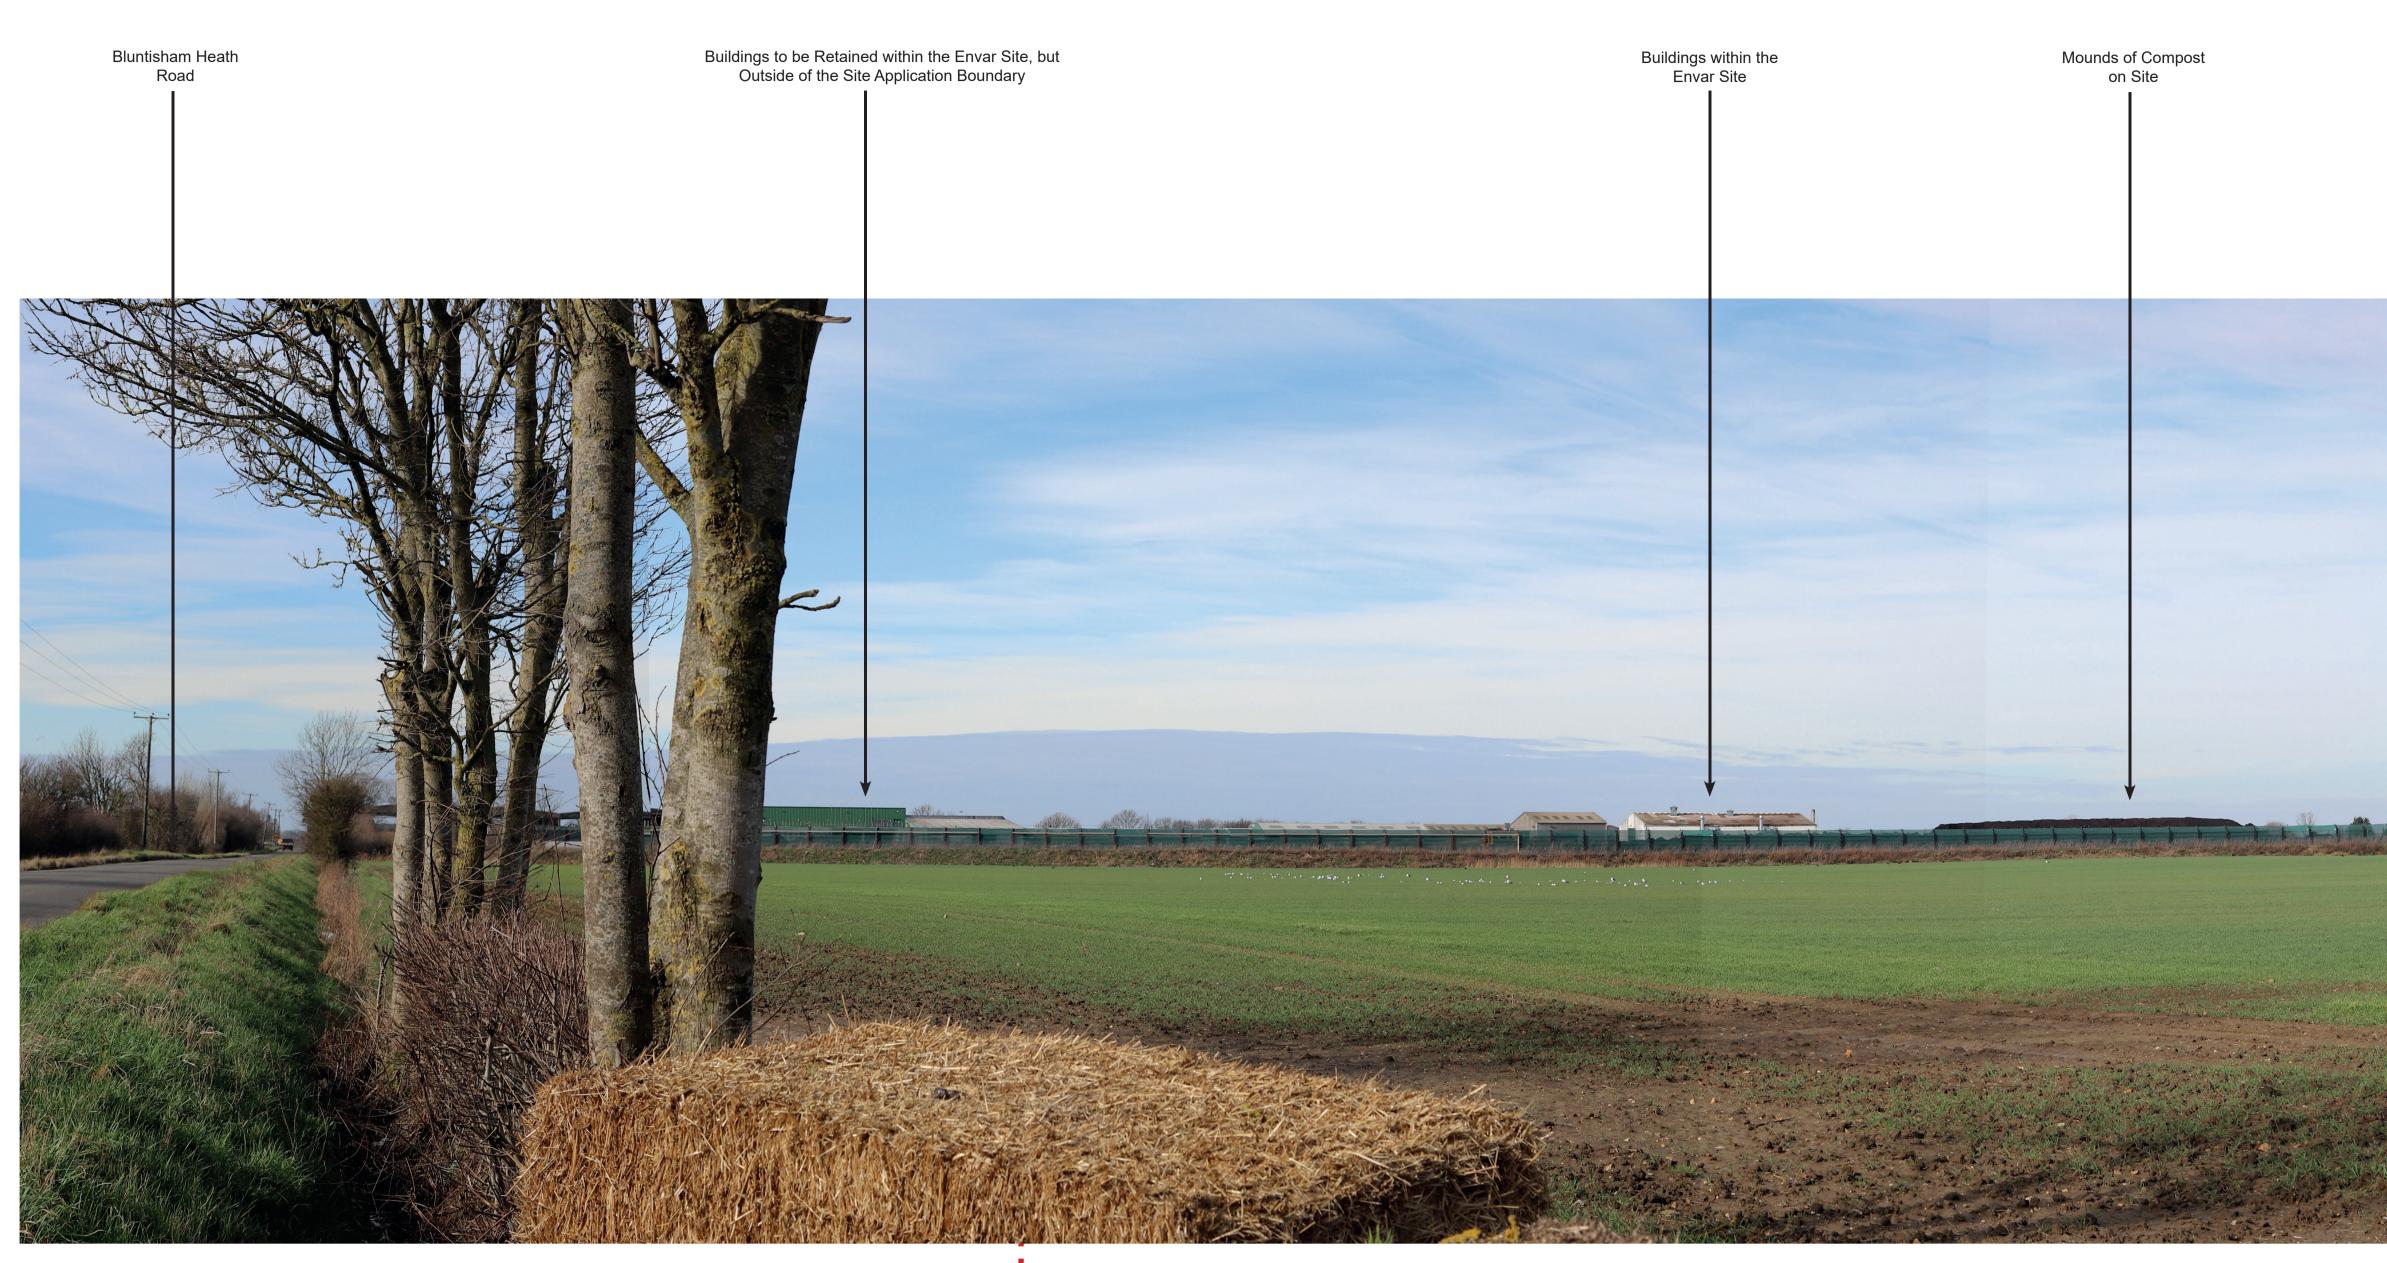

|           | PROJECT NAME:                                                                                          | Visualisation Type :                    | 1                                     | VIEWPOINT LOCATION PLAN EXCERP                                                                                                                                                                                                                                                                                                                                                                                                                                                                                                                                                                                                                                                                                                                                                                                                                                                                                                                                                                                                                                                                                                                                                                                                                                                                                                                                                                                                                                                                                                                                                                                                                                                                                                                                                                                                                                                                                                                                                                                                                                                                                                 |
|-----------|--------------------------------------------------------------------------------------------------------|-----------------------------------------|---------------------------------------|--------------------------------------------------------------------------------------------------------------------------------------------------------------------------------------------------------------------------------------------------------------------------------------------------------------------------------------------------------------------------------------------------------------------------------------------------------------------------------------------------------------------------------------------------------------------------------------------------------------------------------------------------------------------------------------------------------------------------------------------------------------------------------------------------------------------------------------------------------------------------------------------------------------------------------------------------------------------------------------------------------------------------------------------------------------------------------------------------------------------------------------------------------------------------------------------------------------------------------------------------------------------------------------------------------------------------------------------------------------------------------------------------------------------------------------------------------------------------------------------------------------------------------------------------------------------------------------------------------------------------------------------------------------------------------------------------------------------------------------------------------------------------------------------------------------------------------------------------------------------------------------------------------------------------------------------------------------------------------------------------------------------------------------------------------------------------------------------------------------------------------|
|           | PROPOSED DEVELOPMENT AT THE<br>THE HEATH, WOODHURST,<br>HUNTINGDON                                     | Projection Type :                       | Cylindrical                           |                                                                                                                                                                                                                                                                                                                                                                                                                                                                                                                                                                                                                                                                                                                                                                                                                                                                                                                                                                                                                                                                                                                                                                                                                                                                                                                                                                                                                                                                                                                                                                                                                                                                                                                                                                                                                                                                                                                                                                                                                                                                                                                                |
|           |                                                                                                        | Enlargement Factor :                    | 96% @ A1                              |                                                                                                                                                                                                                                                                                                                                                                                                                                                                                                                                                                                                                                                                                                                                                                                                                                                                                                                                                                                                                                                                                                                                                                                                                                                                                                                                                                                                                                                                                                                                                                                                                                                                                                                                                                                                                                                                                                                                                                                                                                                                                                                                |
|           |                                                                                                        | Photograph Date & Time :                | 23/02/2021 12.25                      | Bkm and and a set of the set of t |
| -         |                                                                                                        | Camera Make, Model &<br>Sensor Format : | Canon 6D Mark II<br>Full Frame Sensor |                                                                                                                                                                                                                                                                                                                                                                                                                                                                                                                                                                                                                                                                                                                                                                                                                                                                                                                                                                                                                                                                                                                                                                                                                                                                                                                                                                                                                                                                                                                                                                                                                                                                                                                                                                                                                                                                                                                                                                                                                                                                                                                                |
|           | ENVAR COMPOSTING LTD                                                                                   | Lens Make & Focal<br>Length :           | Canon 50mm Fixed Focal Length         |                                                                                                                                                                                                                                                                                                                                                                                                                                                                                                                                                                                                                                                                                                                                                                                                                                                                                                                                                                                                                                                                                                                                                                                                                                                                                                                                                                                                                                                                                                                                                                                                                                                                                                                                                                                                                                                                                                                                                                                                                                                                                                                                |
| F         |                                                                                                        | Horizontal FoV :                        | 135°                                  |                                                                                                                                                                                                                                                                                                                                                                                                                                                                                                                                                                                                                                                                                                                                                                                                                                                                                                                                                                                                                                                                                                                                                                                                                                                                                                                                                                                                                                                                                                                                                                                                                                                                                                                                                                                                                                                                                                                                                                                                                                                                                                                                |
| IO        |                                                                                                        | Vertical FoV :                          | 27°                                   | 1 And                                                                                                                                                                                                                                                                                                                                                                                                                                                                                                                                                                                                                                                                                                                                                                                                                                                                                                                                                                                                                                                                                                                                                                                                                                                                                                                                                                                                                                                                                                                                                                                                                                                                                                                                                                                                                                                                                                                                                                                                                                                                                      |
| VIEWPOINT |                                                                                                        | GPS Coordinates :                       | 323726, 179472                        |                                                                                                                                                                                                                                                                                                                                                                                                                                                                                                                                                                                                                                                                                                                                                                                                                                                                                                                                                                                                                                                                                                                                                                                                                                                                                                                                                                                                                                                                                                                                                                                                                                                                                                                                                                                                                                                                                                                                                                                                                                                                                                                                |
|           | VIEWPOINT DESCRIPTION:                                                                                 | GPS Readings (alt) :                    | 33m AOD                               |                                                                                                                                                                                                                                                                                                                                                                                                                                                                                                                                                                                                                                                                                                                                                                                                                                                                                                                                                                                                                                                                                                                                                                                                                                                                                                                                                                                                                                                                                                                                                                                                                                                                                                                                                                                                                                                                                                                                                                                                                                                                                                                                |
|           | On Bluntisham Heath Road, immediately southeast of site at a field access gate, looking west to north. | Direction of view :                     | West to north                         |                                                                                                                                                                                                                                                                                                                                                                                                                                                                                                                                                                                                                                                                                                                                                                                                                                                                                                                                                                                                                                                                                                                                                                                                                                                                                                                                                                                                                                                                                                                                                                                                                                                                                                                                                                                                                                                                                                                                                                                                                                                                                                                                |
|           |                                                                                                        | Distance from site :                    | Approx 410m                           |                                                                                                                                                                                                                                                                                                                                                                                                                                                                                                                                                                                                                                                                                                                                                                                                                                                                                                                                                                                                                                                                                                                                                                                                                                                                                                                                                                                                                                                                                                                                                                                                                                                                                                                                                                                                                                                                                                                                                                                                                                                                                                                                |
|           |                                                                                                        | Camera Height :                         | 1.60m above ground level              | SAINTVESCP                                                                                                                                                                                                                                                                                                                                                                                                                                                                                                                                                                                                                                                                                                                                                                                                                                                                                                                                                                                                                                                                                                                                                                                                                                                                                                                                                                                                                                                                                                                                                                                                                                                                                                                                                                                                                                                                                                                                                                                                                                                                                                                     |
|           |                                                                                                        | Viewing Distance :                      | Comfortable arm's length              | HOLYWELLCUM KEEDINGWORTH C                                                                                                                                                                                                                                                                                                                                                                                                                                                                                                                                                                                                                                                                                                                                                                                                                                                                                                                                                                                                                                                                                                                                                                                                                                                                                                                                                                                                                                                                                                                                                                                                                                                                                                                                                                                                                                                                                                                                                                                                                                                                                                     |
|           |                                                                                                        | Conditions :                            | Clear, visibility good                | ST IVES                                                                                                                                                                                                                                                                                                                                                                                                                                                                                                                                                                                                                                                                                                                                                                                                                                                                                                                                                                                                                                                                                                                                                                                                                                                                                                                                                                                                                                                                                                                                                                                                                                                                                                                                                                                                                                                                                                                                                                                                                                                                                                                        |
|           |                                                                                                        | Receptors :                             | Users of the local road network       | Nudageor                                                                                                                                                                                                                                                                                                                                                                                                                                                                                                                                                                                                                                                                                                                                                                                                                                                                                                                                                                                                                                                                                                                                                                                                                                                                                                                                                                                                                                                                                                                                                                                                                                                                                                                                                                                                                                                                                                                                                                                                                                                                                                                       |
|           |                                                                                                        |                                         |                                       |                                                                                                                                                                                                                                                                                                                                                                                                                                                                                                                                                                                                                                                                                                                                                                                                                                                                                                                                                                                                                                                                                                                                                                                                                                                                                                                                                                                                                                                                                                                                                                                                                                                                                                                                                                                                                                                                                                                                                                                                                                                                                                                                |

Approximate site extent

| he follow on sheet                               |
|--------------------------------------------------|
| ontinuation of the photo see the follow on sheet |
| For contin                                       |
|                                                  |