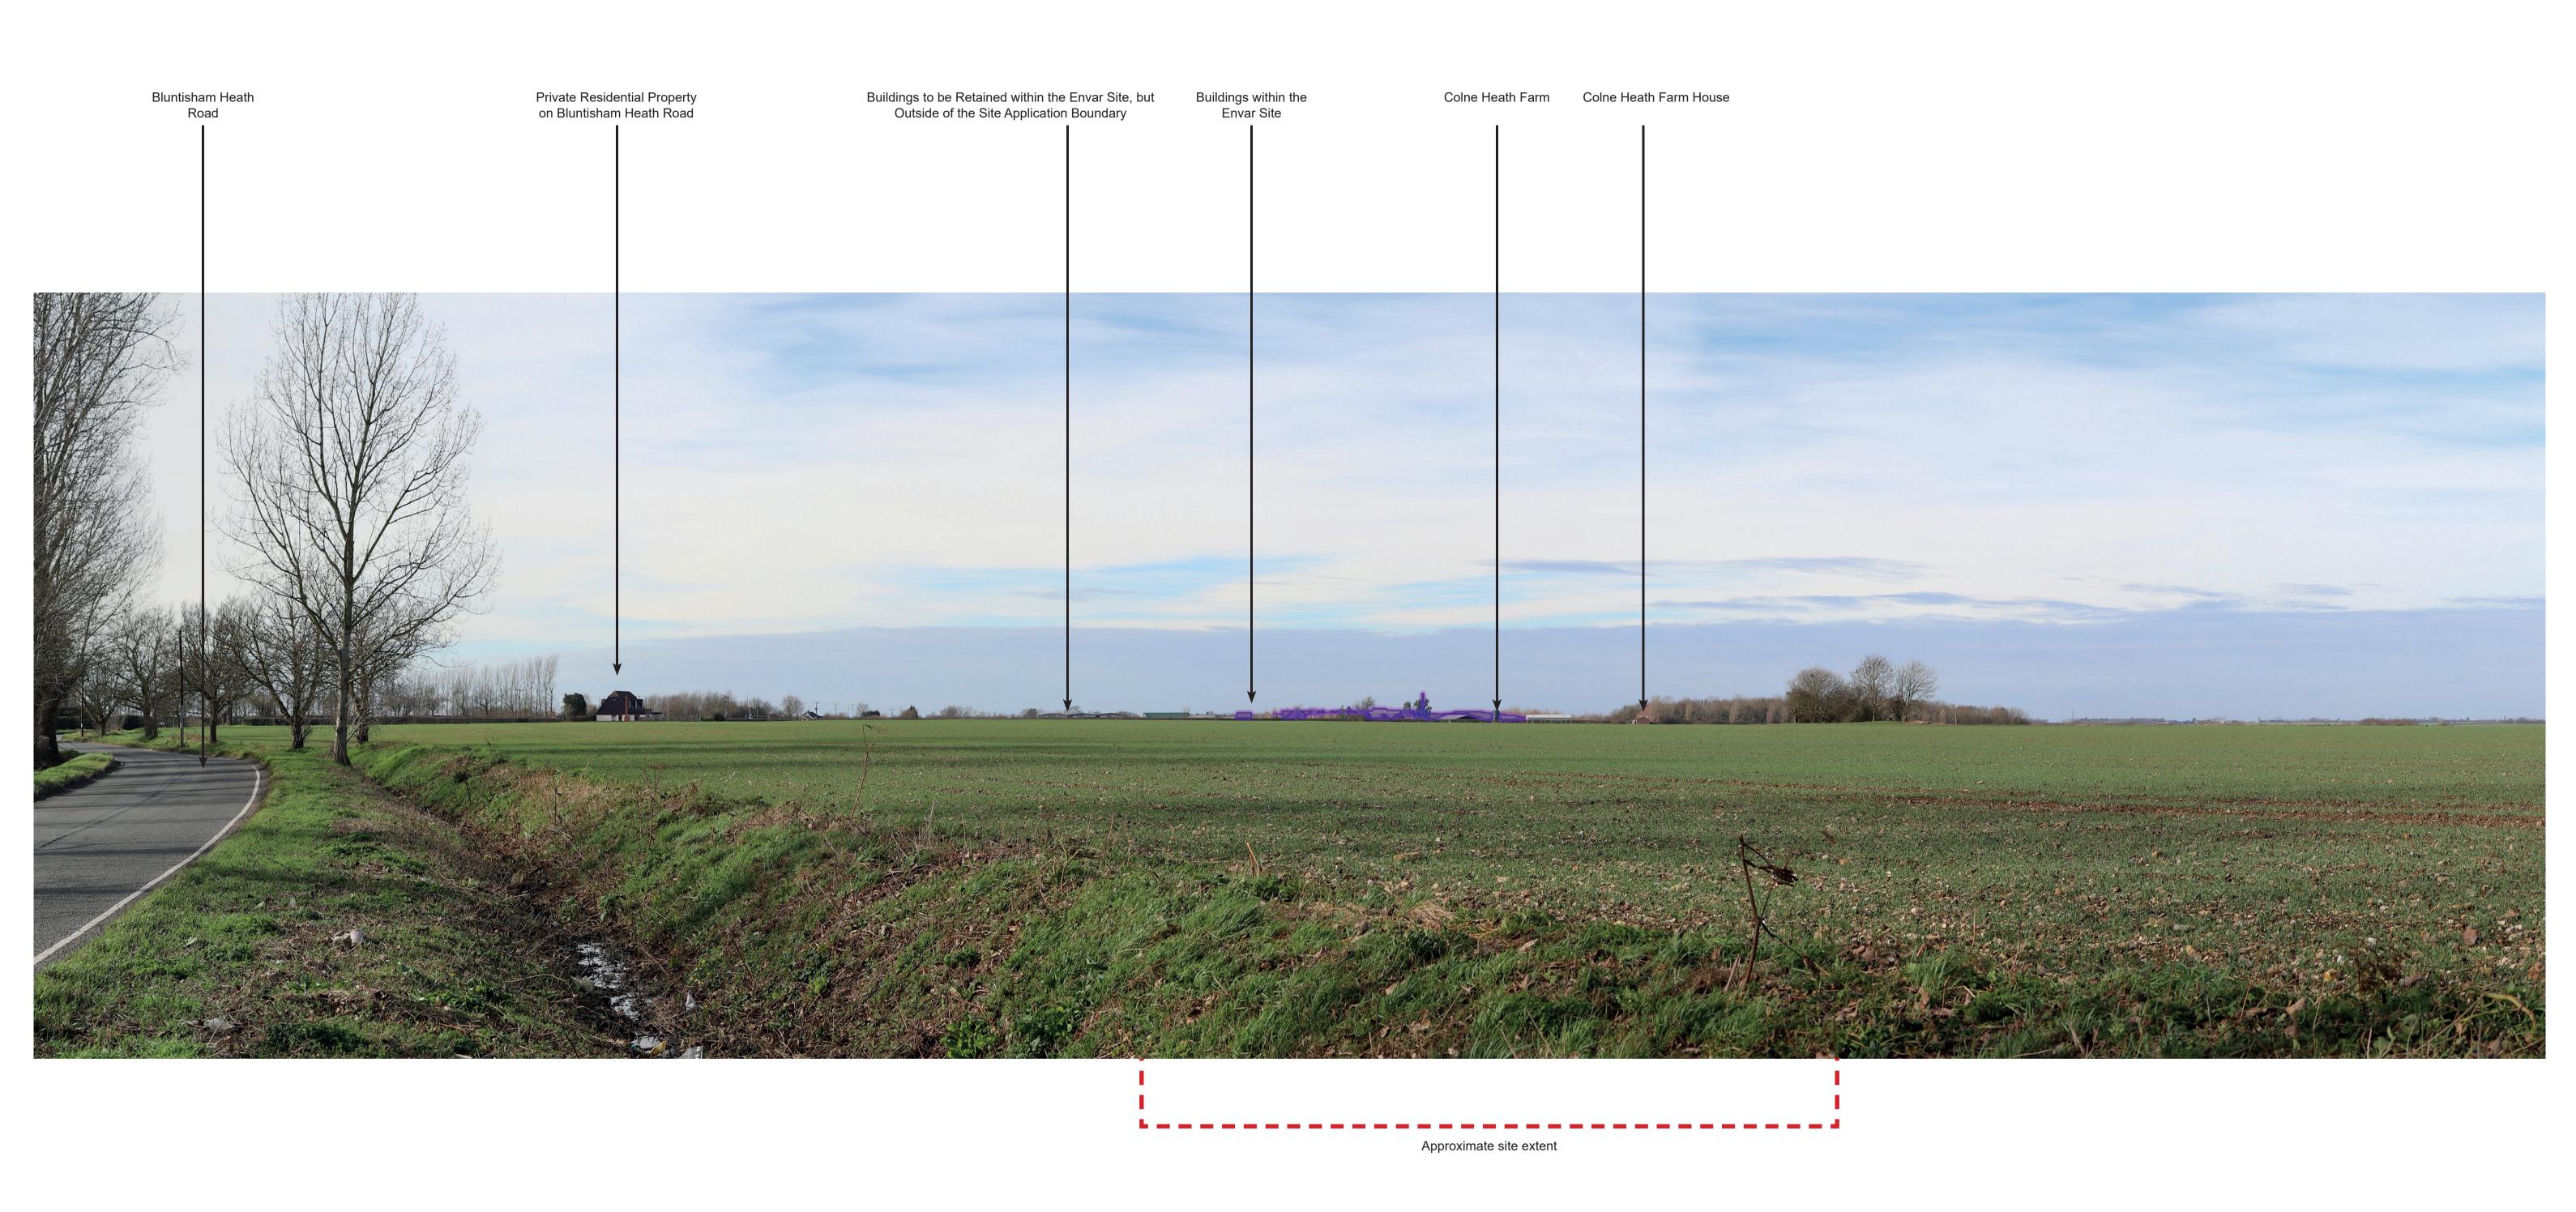

PROPOSED DEVELOPMENT AT THE THE HEATH, WOODHURST, HUNTINGDON

ENVAR COMPOSTING LTD

VIEWPOINT DESCRIPTION:

On Bluntisham Heath Road, to the west of Barnfield Farm, to the west of Bluntisham, looking west to northwest.

4 - Scale Verified AVR level 0/1 Visualisation Type : **Projection Type:** Cylindrical **Enlargement Factor:** 96% @ A1 23/02/2021 12.45 Photograph Date & Time : Canon 6D Mark II Camera Make, Model & Sensor Format : Full Frame Sensor Lens Make & Focal Canon 50mm Fixed Focal Length Length: **Horizontal FoV:** 90° Vertical FoV: 27° 535400, 274960 **GPS** Coordinates : 34m AOD GPS Readings (alt): Direction of view: West to northwest Distance from site: 1.55km 1.60m above ground level Camera Height : Viewing Distance: Comfortable arm's length Conditions: Clear, visibility good Users of the local road network and Receptors: individual properties