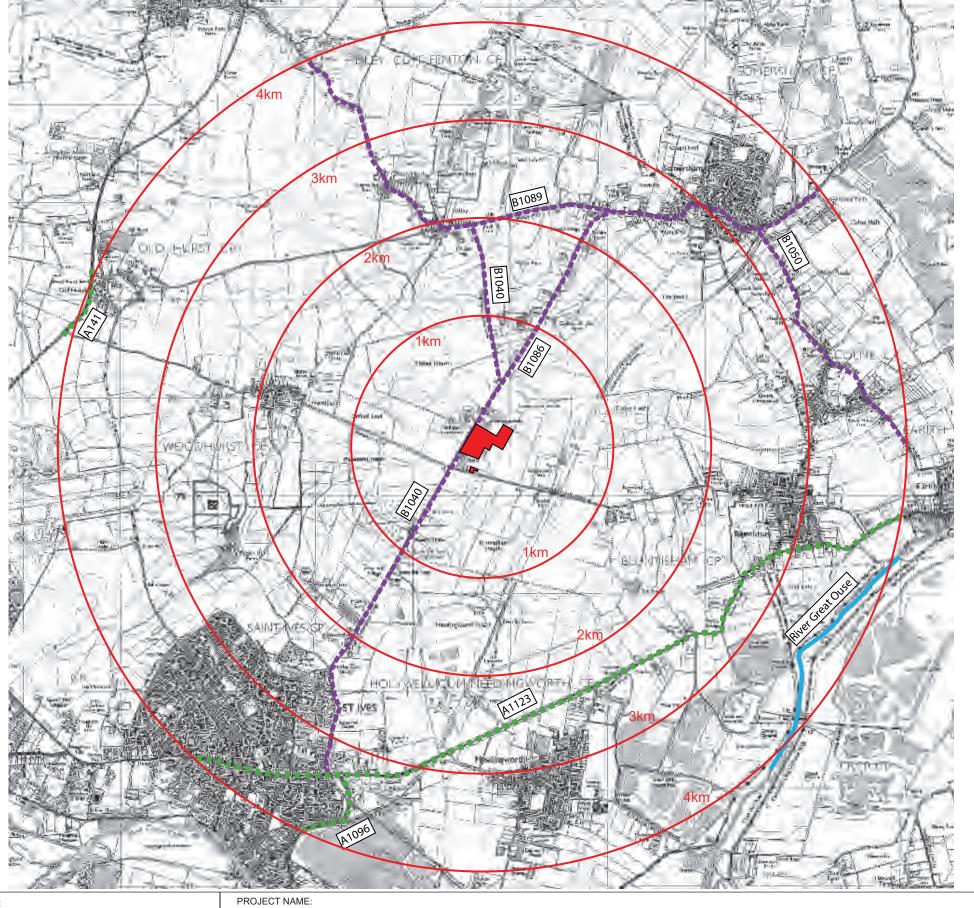

### RIVERS AND MAJOR TRANSPORT ROUTES

KEY

Site Extent

Distance from Site (Kms)

Rivers

A Road

B Road

LANDSCAPE ARCHITECT:

The Threshing Barn, Bignell Park Barns Chesterton, Bicester Oxfordshire, OX26 1TD Tel: 01869 249776 Email:mail@appliedlandscape.co.uk

| DRAWING TITLE: |                 | DRAWN:   | CHECKED:  |
|----------------|-----------------|----------|-----------|
| TRANSPORT      |                 | AF       | СВ        |
| DATE:          | STATUS:         |          | SCALE:    |
| 11.05.2021     | PLANNING        |          | N.T.S     |
| PROJECT NO:    | DRAWING NUMBER: |          | REVISION: |
| 879/21         | ALD879          | 9/LD1001 | P01       |
|                |                 |          |           |