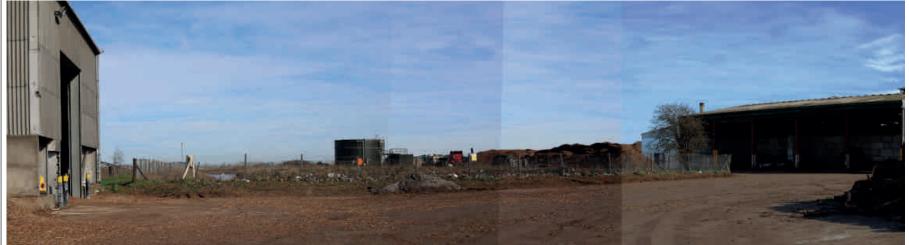

A: View Looking North West of the Food Transfer Station Building (no.14 on Existing Site Layout Plan by GPP)

B: View Looking North over one of the Lagoons, the Compost and Waste Transfer Building is to the Left (Building No.20) and the Biomass Boiler and Finished Dry Product Storage is to the Right (Building No.21)

C: View Looking North to Northeast, Taken North of the Weighbridge (Building No.17), Looking Towards the Northern Boundary.

The Threshing Barn, Bignell Park Barns Chesterton, Bicester Oxfordshire, OX26 1TD Tel: 01869 249776 Email:mail@appliedlandscape.co.uk

PROJECT NAME:

| DRAWING TITLE:      |                     | DRAWN: | CHECKED:        |
|---------------------|---------------------|--------|-----------------|
| PHOTOS WITHIN SITE  |                     | AF     | СВ              |
| DATE:<br>11.05.2021 | STATUS:<br>PLANNING |        | SCALE:<br>N.T.S |
| PROJECT NO:         | DRAWING NUMBER:     |        | REVISION:       |
| 879/21              | ALD879/LD1009       |        | P01             |