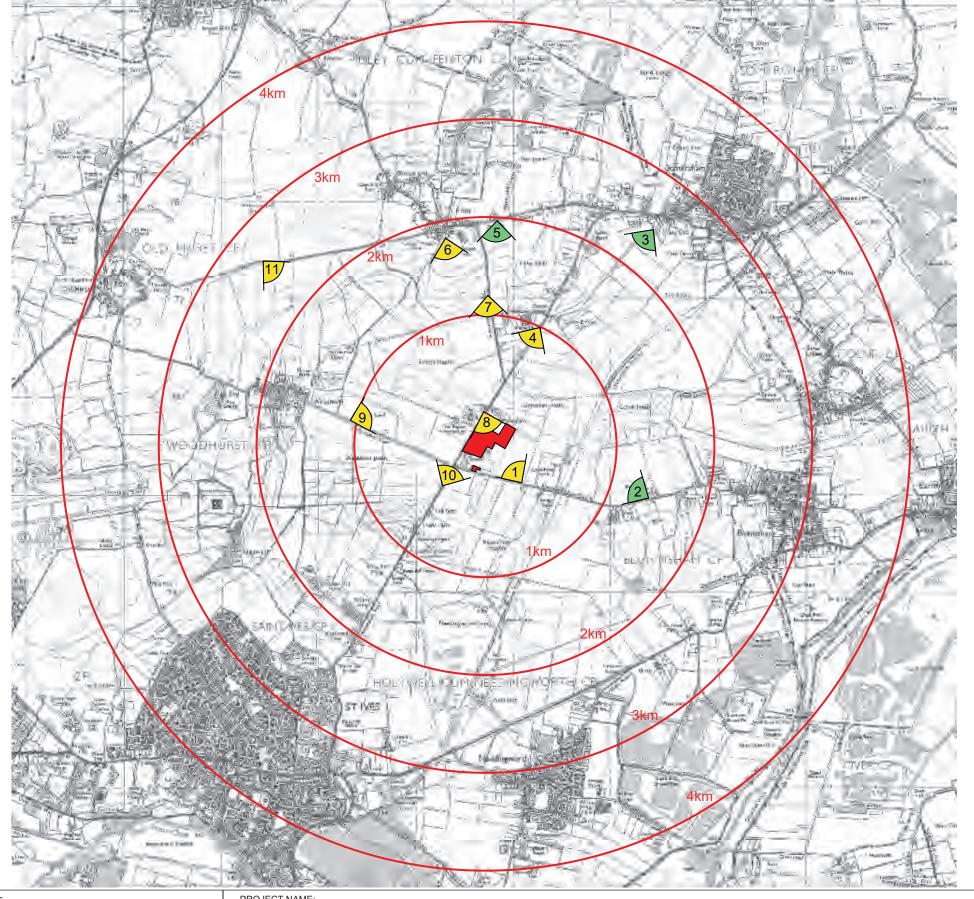

#### VIEWPOINT LOCATIONS

KEY

Site Extent

Distance from Site (Kms)

Viewpoints

Viewpoints that are also Photomontages

LANDSCAPE ARCHITECT:

The Threshing Barn, Bignell Park Barns Chesterton, Bicester Oxfordshire, OX26 1TD Tel: 01869 249776 Email:mail@appliedlandscape.co.uk

| DRAWING TITLE:      |                       | CHECKED:                         |
|---------------------|-----------------------|----------------------------------|
| VIEWPOINT LOCATIONS |                       | СВ                               |
| STATUS:             |                       | SCALE:                           |
| PLANNING            |                       | N.T.S                            |
| DRAWING NUMBER:     |                       | REVISION:                        |
| ALD879/LD1008       |                       | P01                              |
|                     | STATUS: PLANN DRAWING | STATUS: PLANNING DRAWING NUMBER: |