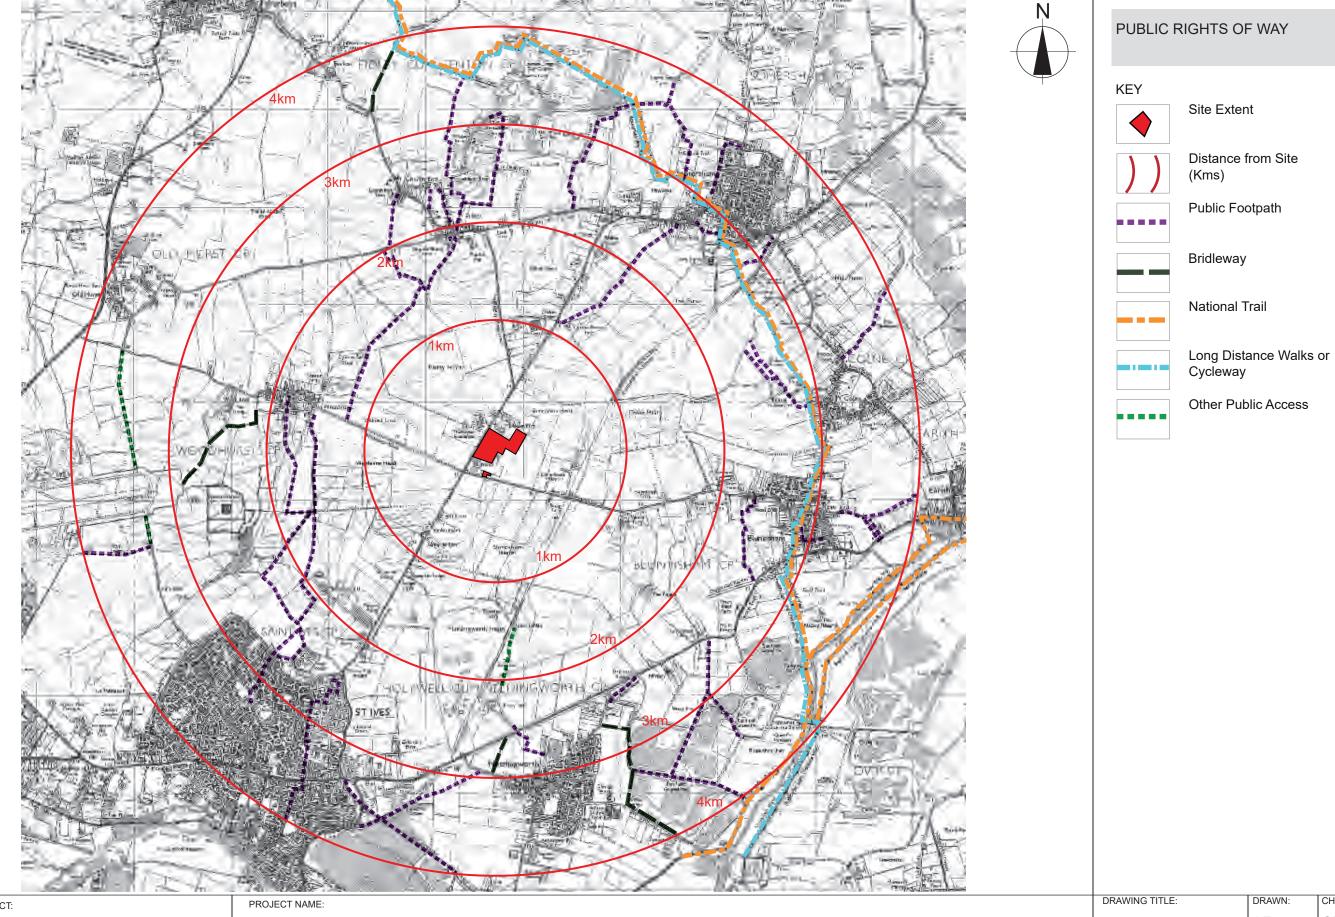

The Threshing Barn, Bignell Park Barns Chesterton, Bicester Oxfordshire, OX26 1TD Tel: 01869 249776 Email:mail@appliedlandscape.co.uk

|           | DRAWN:           | CHECKED:  |
|-----------|------------------|-----------|
|           | AF               | СВ        |
| STATUS:   |                  | SCALE:    |
| PLANN     | ING              | N.T.S     |
| DRAWING I | NUMBER:          | REVISION: |
| ALD879    | 9/LD1002         | P01       |
|           | PLANN<br>DRAWING | AF        |