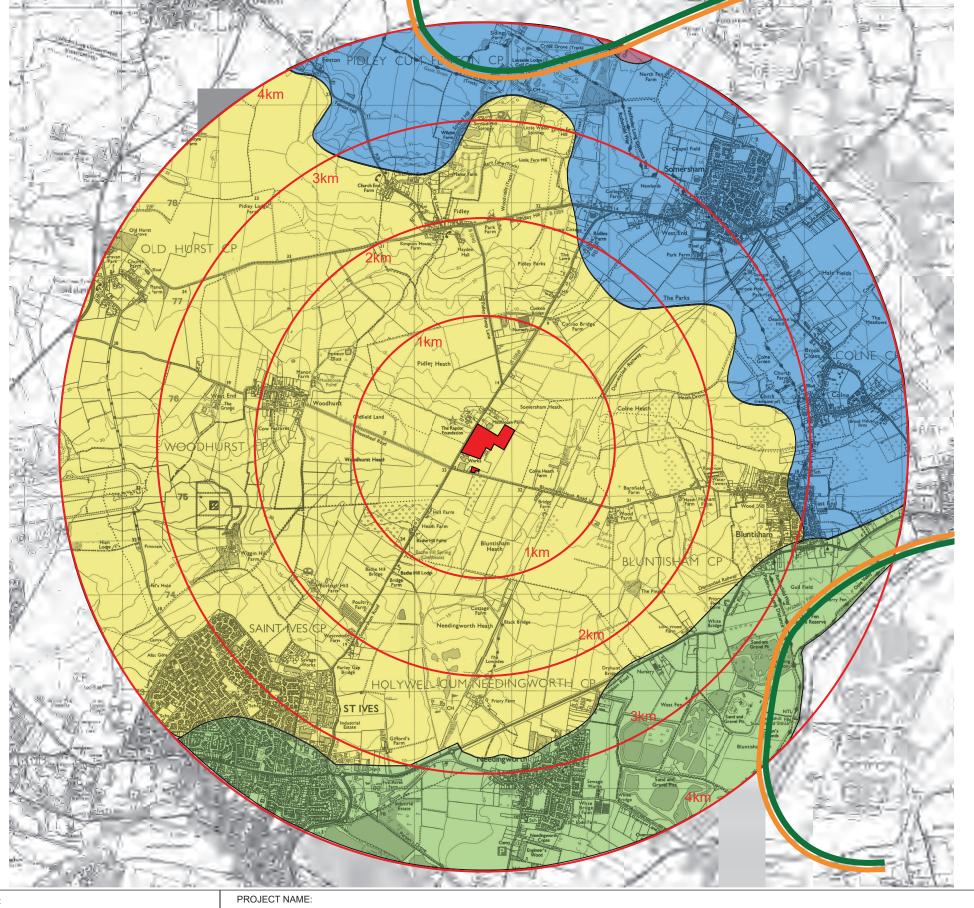

### RIVERS AND MAJOR TRANSPORT ROUTES

KEY

Site Extent

Distance from Site (Kms)

Rivers

A Road

B Road

LANDSCAPE ARCHITECT:

The Threshing Barn, Bignell Park Barns Chesterton, Bicester Oxfordshire, OX26 1TD Tel: 01869 249776 Email:mail@appliedlandscape.co.uk

| DRAWING TITLE: |                 | DRAWN:   | CHECKED:  |
|----------------|-----------------|----------|-----------|
| TRANSPORT      |                 | AF       | СВ        |
| DATE:          | STATUS:         |          | SCALE:    |
| 11.05.2021     | PLANNING        |          | N.T.S     |
| PROJECT NO:    | DRAWING NUMBER: |          | REVISION: |
| 879/21         | ALD879          | 9/LD1001 | P01       |
|                |                 |          |           |