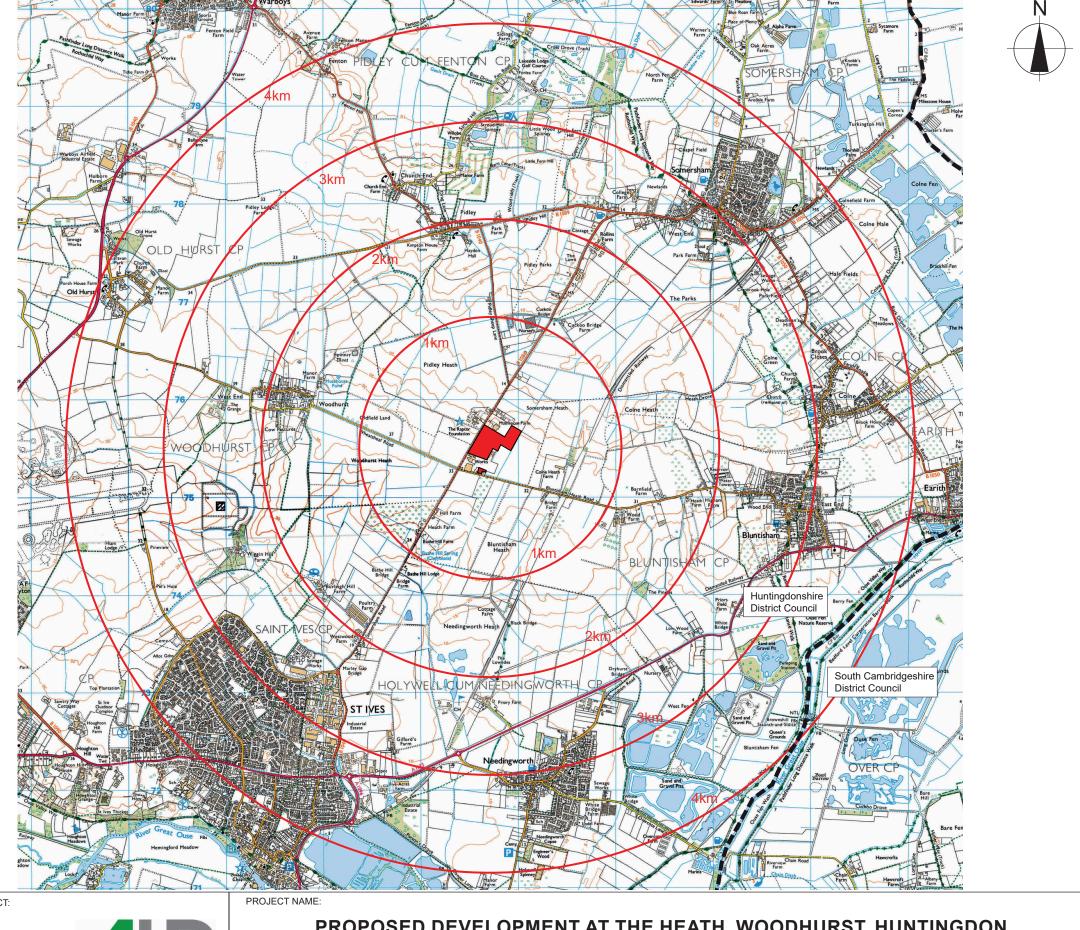

SITE LOCATION PLAN

KEY

Site Extent

Distance from Site (Kms)

County Boundaries

LANDSCAPE ARCHITECT:

The Threshing Barn, Bignell Park Barns Chesterton, Bicester Oxfordshire, OX26 1TD Tel: 01869 249776 Email:mail@appliedlandscape.co.uk

| DRAWING TITLE:     |                 | DRAWN: | CHECKED:  |
|--------------------|-----------------|--------|-----------|
| SITE LOCATION PLAN |                 | AF     | СВ        |
| DATE:              | STATUS:         |        | SCALE:    |
| 11.05.2021         | PLANNING        |        | N.T.S     |
| PROJECT NO:        | DRAWING NUMBER: |        | REVISION: |
| 879/21             | ALD879/LD1000   |        | P01       |