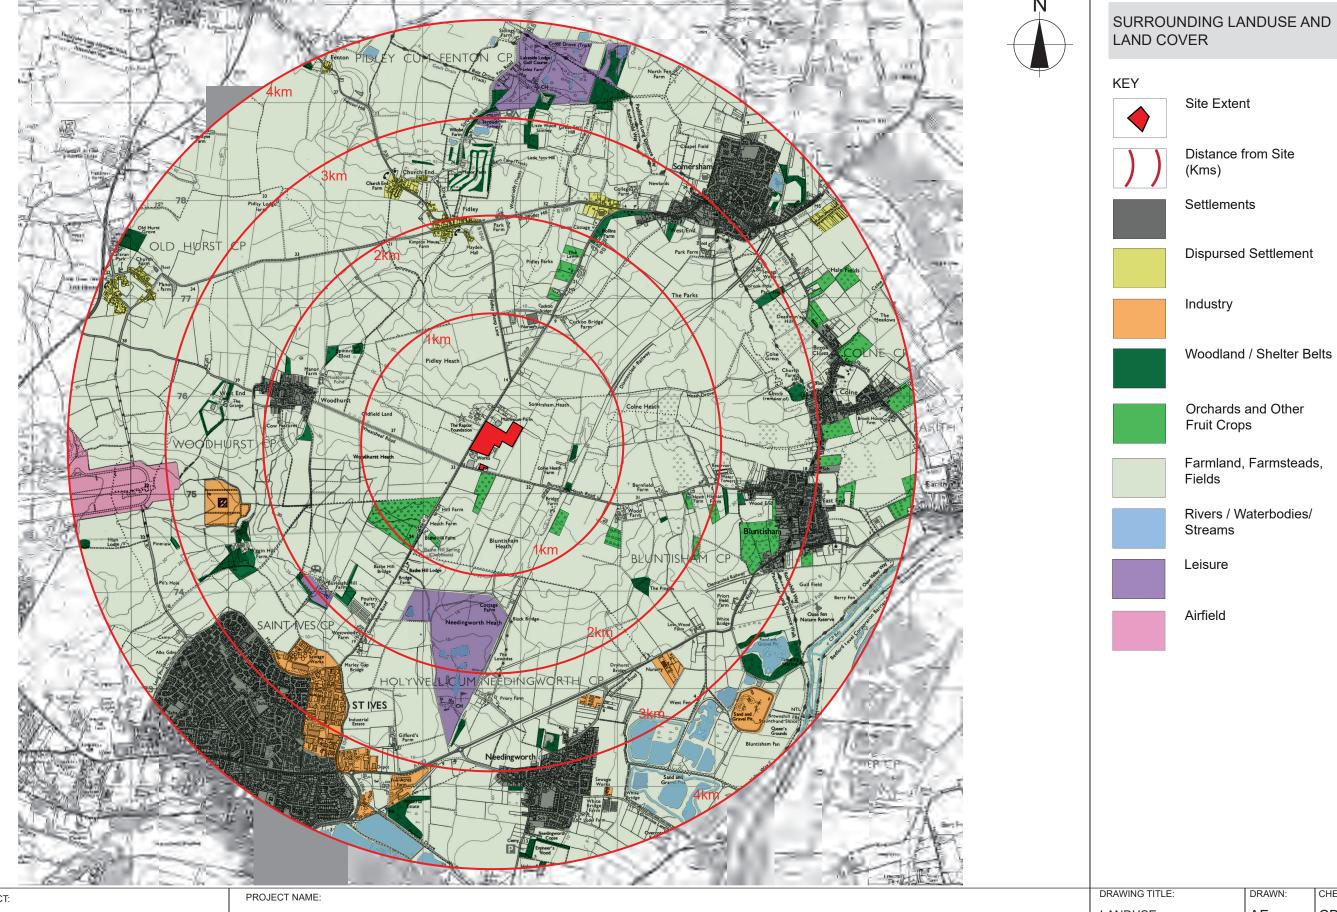

The Threshing Barn, Bignell Park Barns Chesterton, Bicester Oxfordshire, OX26 1TD Tel: 01869 249776 Email:mail@appliedlandscape.co.uk

| DRAWING TITLE:      |                     | DRAWN: | CHECKED:        |
|---------------------|---------------------|--------|-----------------|
| WIDER SITE CONTEXT  |                     | AF     | СВ              |
| DATE:<br>11.05.2021 | STATUS:<br>PLANNING |        | SCALE:<br>N.T.S |
| PROJECT NO:         | DRAWING NUMBER:     |        | REVISION:       |
| 879/21              | ALD879/LD1003       |        | P01             |