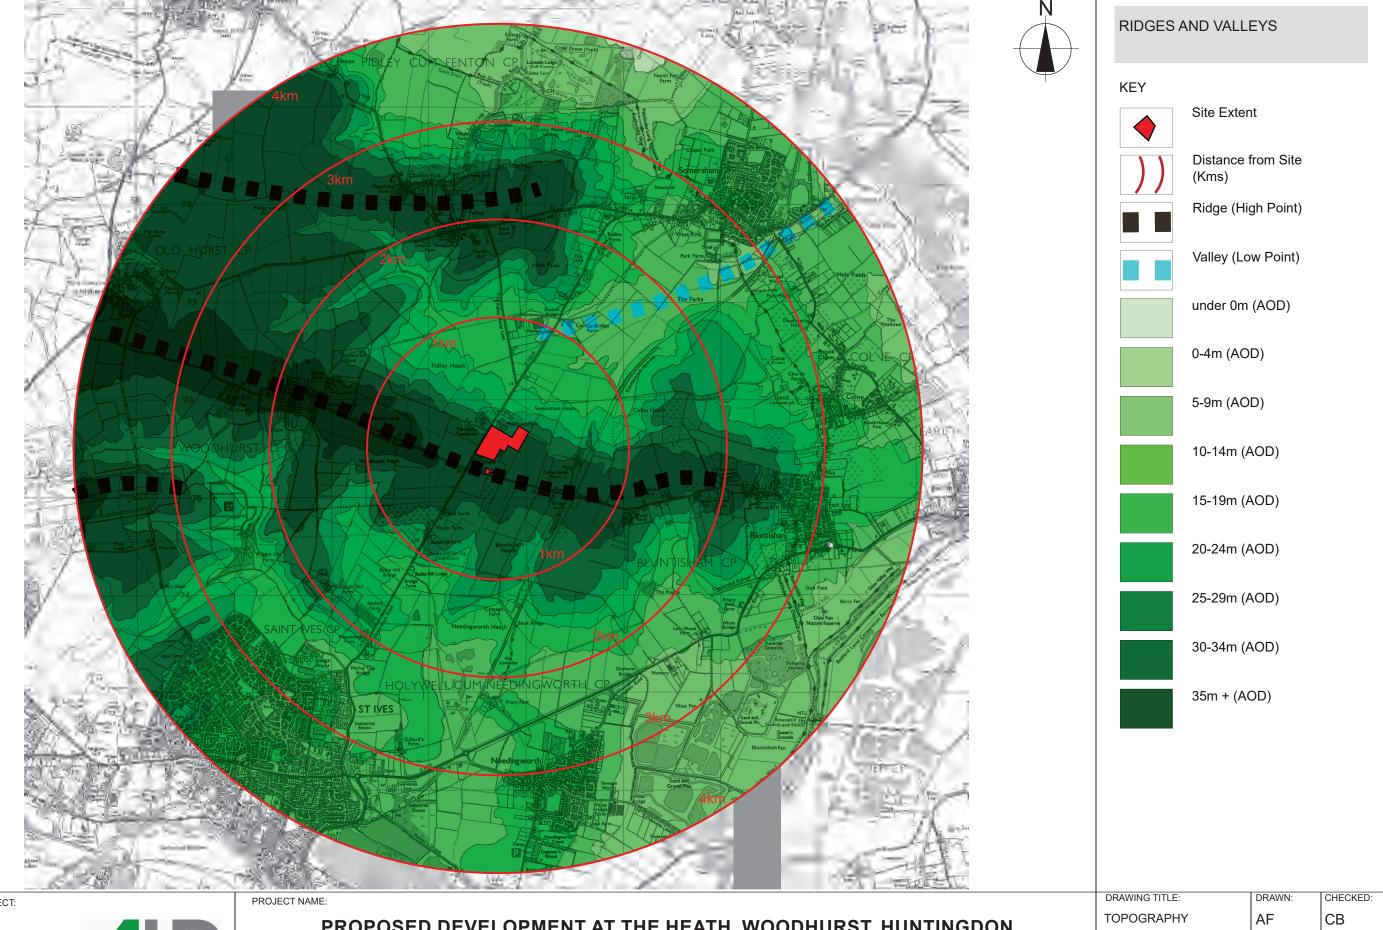

The Threshing Barn, Bignell Park Barns Chesterton, Bicester Oxfordshire, OX26 1TD Tel: 01869 249776 Email:mail@appliedlandscape.co.uk

| DRAWING TITLE: |           | DRAWN:   | CHECKED:  |
|----------------|-----------|----------|-----------|
| TOPOGRAPHY     |           | AF       | СВ        |
| DATE:          | STATUS:   |          | SCALE:    |
| 11.05.2021     | PLANNING  |          | N.T.S     |
| PROJECT NO:    | DRAWING I | NUMBER:  | REVISION: |
| 879/21         | ALD879    | 9/LD1005 | P01       |
|                |           |          |           |