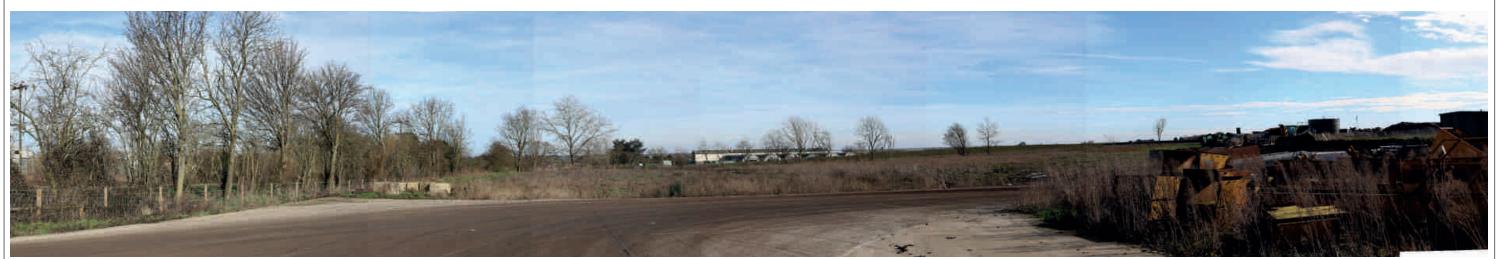

A: View Looking North West of the Food Transfer Station Building (no.14 on Existing Site Layout Plan by GPP)

B: View Looking North over one of the Lagoons, the Compost and Waste Transfer Building is to the Left (Building No.20) and the Biomass Boiler and Finished Dry Product Storage is to the Right (Building No.21)

C: View Looking North to Northeast, Taken North of the Weighbridge (Building No.17), Looking Towards the Northern Boundary.

The Threshing Barn, Bignell Park Barns Chesterton, Bicester Oxfordshire, OX26 1TD Tel: 01869 249776 Email:mail@appliedlandscape.co.uk

PROJECT NAME:

| DRAWING TITLE:      |                     | DRAWN: | CHECKED:        |
|---------------------|---------------------|--------|-----------------|
| PHOTOS WITHIN SITE  |                     | AF     | СВ              |
| DATE:<br>11.05.2021 | STATUS:<br>PLANNING |        | SCALE:<br>N.T.S |
| PROJECT NO:         | DRAWING NUMBER:     |        | REVISION:       |
| 879/21              | ALD879/LD1009       |        | P01             |