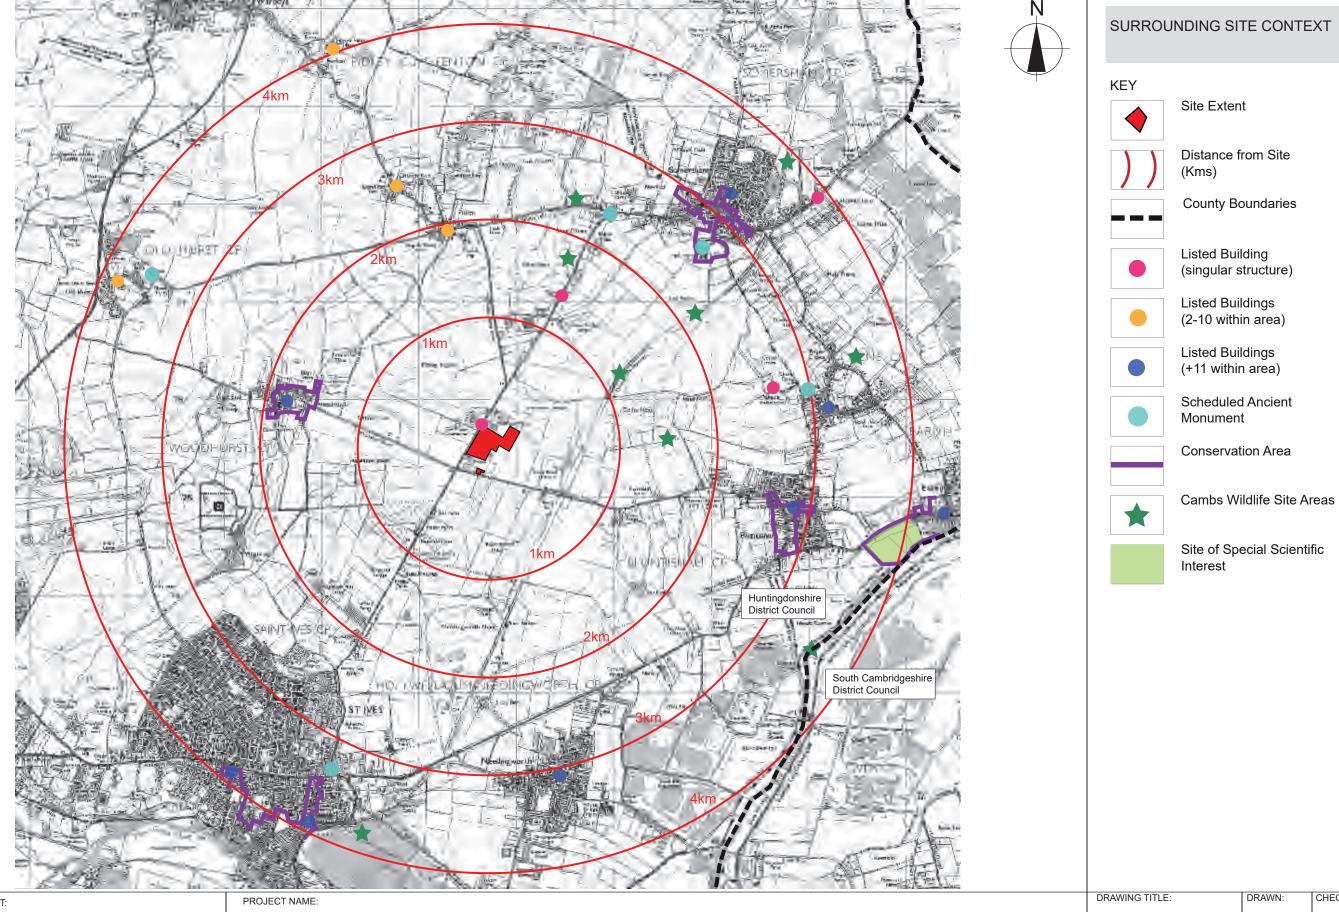

The Threshing Barn, Bignell Park Barns Chesterton, Bicester Oxfordshire, OX26 1TD Tel: 01869 249776 Email:mail@appliedlandscape.co.uk

| DRAWING TITLE:      |                     | DRAWN: | CHECKED:        |
|---------------------|---------------------|--------|-----------------|
| WIDER SITE CONTEXT  |                     | AF     | СВ              |
| DATE:<br>11.05.2021 | STATUS:<br>PLANNING |        | SCALE:<br>N.T.S |
| PROJECT NO:         | DRAWING NUMBER:     |        | REVISION:       |
| 879/21              | ALD879/LD1003       |        | P01             |