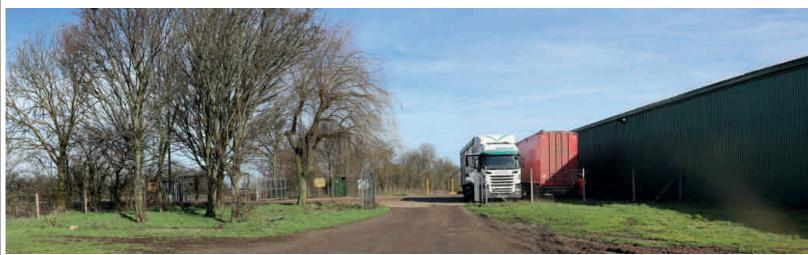

A: View Looking North West of the Food Transfer Station Building (no.14 on Existing Site Layout Plan by GPP)

B: View Looking North over one of the Lagoons, the Compost and Waste Transfer Building is to the Left (Building No.20) and the Biomass Boiler and Finished Dry Product Storage is to the Right (Building No.21)