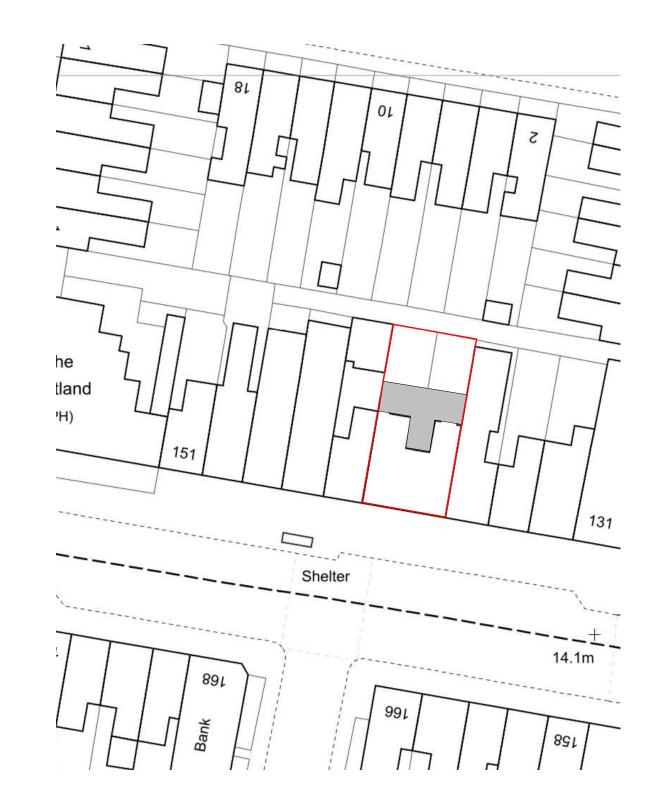

## Site Plan - 1:1250

| 2021/38 | Sheet 1 of 1        |
|---------|---------------------|
| A3      | Scale 1:500, 1:1250 |
|         |                     |

Project

Site plan July 2021

Job Title

141 Portland Road Hove East Sussex BN3 5QJ