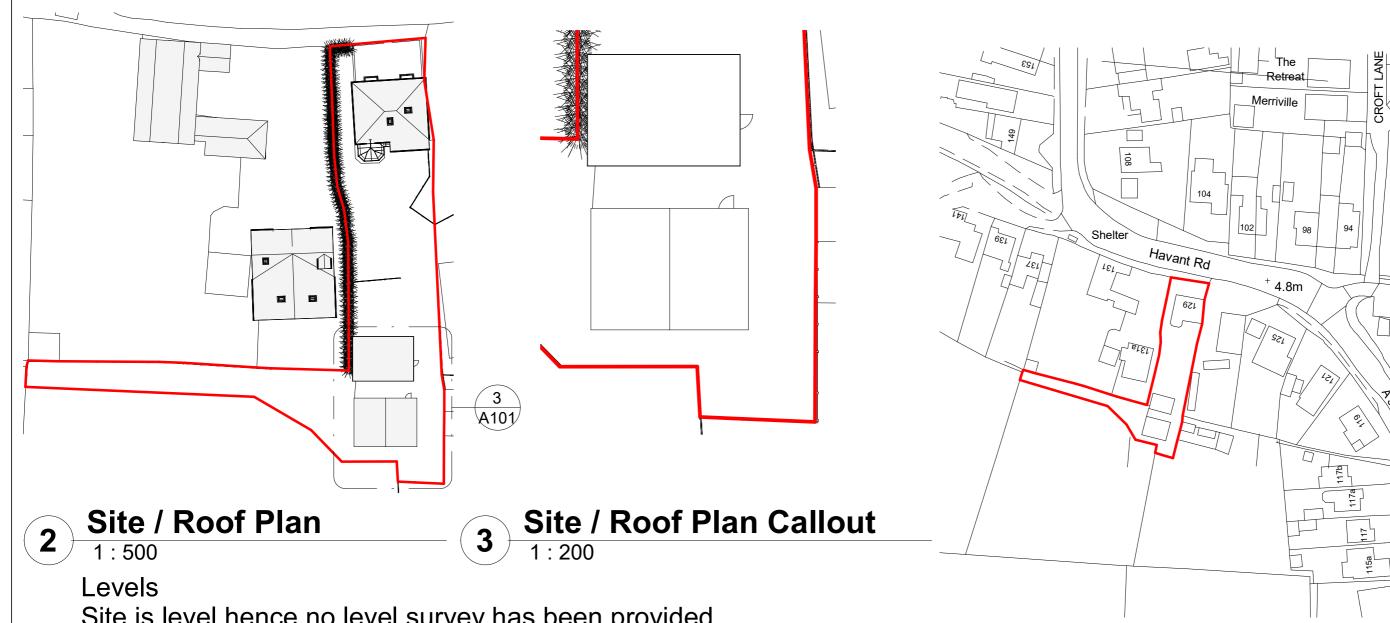

Site is level hence no level survey has been provided

Flood Risk

This site does not fall in a flood risk

area

Tree Survey

This proposal has no impact on trees

**Parking Provision** 

This site will retain four parking spaces for the existing dwelling

**Boundary Treatment** 

The boundaries are made up of 1.8m and 1.2 m timber panel and post&rail fences, hedges and walls to various heights

This map was purchased from emapsite.com on 31.5.2021 and is subject to the following © Crown copyright and database rights Ordnance Survey 0100031673

## **Location Plan**

## Site and Location Plan

Project number Project Number A101 Date Issue Date Drawn by Author Checked by Checker Scale As indicated

4.8m