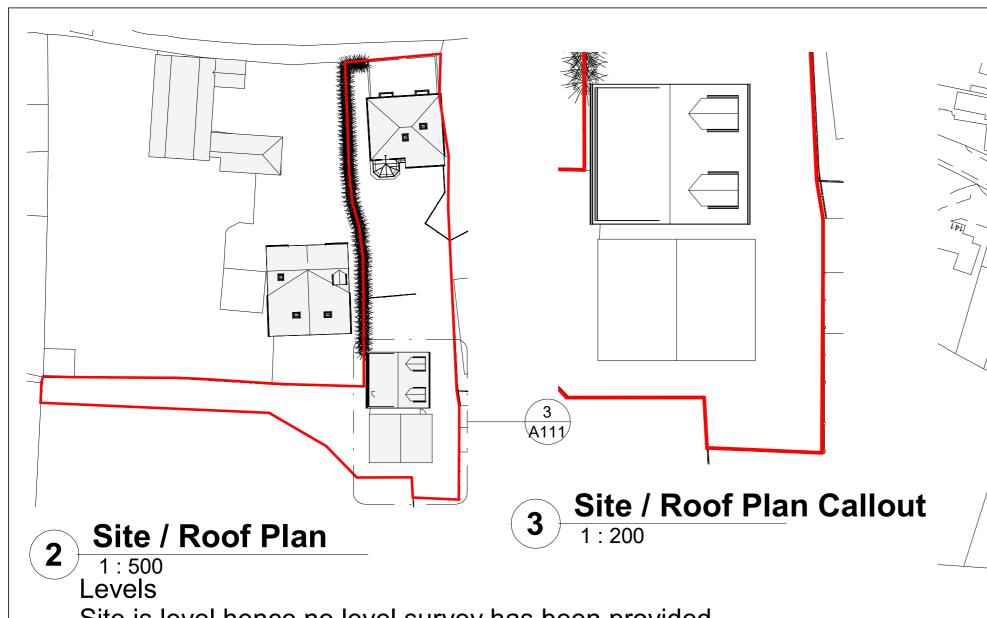

Site is level hence no level survey has been provided

Flood Risk

This site does not fall in a flood risk

area

Tree Survey

This proposal has no impact on trees

**Parking Provision** 

This site will retain four parking spaces for the existing dwelling **Boundary Treatment** 

The boundaries are made up of 1.8m and 1.2 m timber panel and post&rail fences, hedges and walls to various heights

**Location Plan** 

Shelter

Havant Rd

4.8m