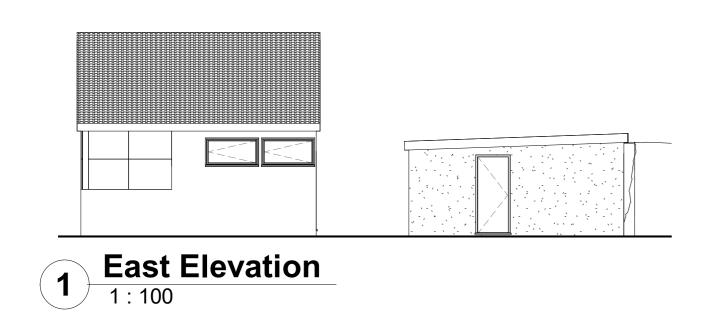

## **West Elevation** 4

1:100

| Bridget                       |  |
|-------------------------------|--|
| 129 Havant Road H<br>Existing |  |

| Elevations     |                |       |          |         |  |  |
|----------------|----------------|-------|----------|---------|--|--|
| Project number | Project Number |       |          |         |  |  |
| Date           | Issue Date     |       | A103     |         |  |  |
| Drawn by       | Author         |       |          |         |  |  |
| Checked by     | Checker        | Scale | <u>-</u> | 1 : 100 |  |  |