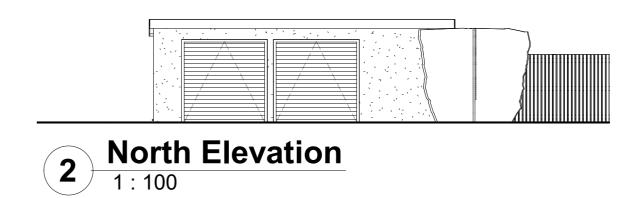

## **West Elevation** 4

1:100

| Bridget                       |  |
|-------------------------------|--|
| 129 Havant Road H<br>Existing |  |

| Elevations     |                |       |          |         |  |  |
|----------------|----------------|-------|----------|---------|--|--|
| Project number | Project Number |       |          |         |  |  |
| Date           | Issue Date     |       | A103     |         |  |  |
| Drawn by       | Author         |       |          |         |  |  |
| Checked by     | Checker        | Scale | <u>-</u> | 1 : 100 |  |  |