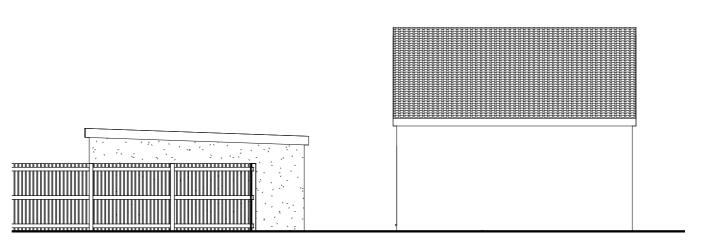

## **West Elevation** 4

1:100

| Bridget                       |  |
|-------------------------------|--|
| 129 Havant Road H<br>Existing |  |

| Elevations     |                |       |          |         |  |  |
|----------------|----------------|-------|----------|---------|--|--|
| Project number | Project Number |       |          |         |  |  |
| Date           | Issue Date     |       | A103     |         |  |  |
| Drawn by       | Author         |       |          |         |  |  |
| Checked by     | Checker        | Scale | <u>-</u> | 1 : 100 |  |  |