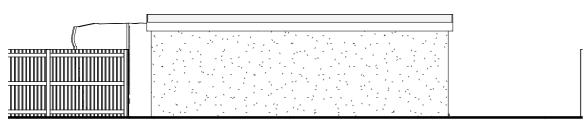

## **West Elevation** 4

1:100

| Bridget                       |  |
|-------------------------------|--|
| 129 Havant Road H<br>Existing |  |

| Elevations     |                |       |          |         |  |  |
|----------------|----------------|-------|----------|---------|--|--|
| Project number | Project Number |       |          |         |  |  |
| Date           | Issue Date     |       | A103     |         |  |  |
| Drawn by       | Author         |       |          |         |  |  |
| Checked by     | Checker        | Scale | <u>-</u> | 1 : 100 |  |  |