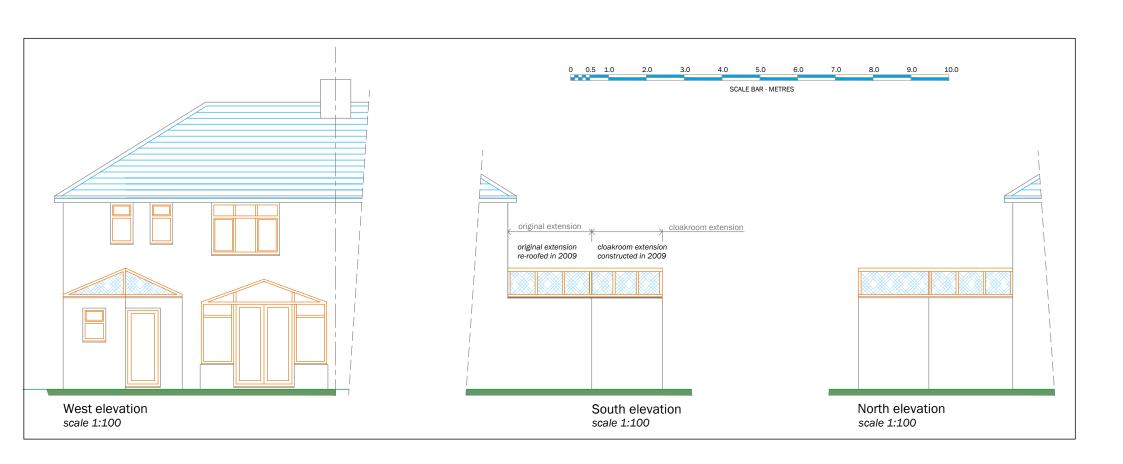

# KITCHEN EXTENSION

at
2 BRIDGE HOUSE ESTATE
FERRYHILL
DL17 8EY
for
Mr S Snaith

#### Drawing: Elevations Scale: 1:100 Date: June 2021

Drg No: 667 - 2

M.D. Griffiths BSc (Hons) MRICS Chartered Building Surveyor

5 Greenmount Road Darlington DL3 8EP 01325 284022 griffmdg@gmail.com

mdg