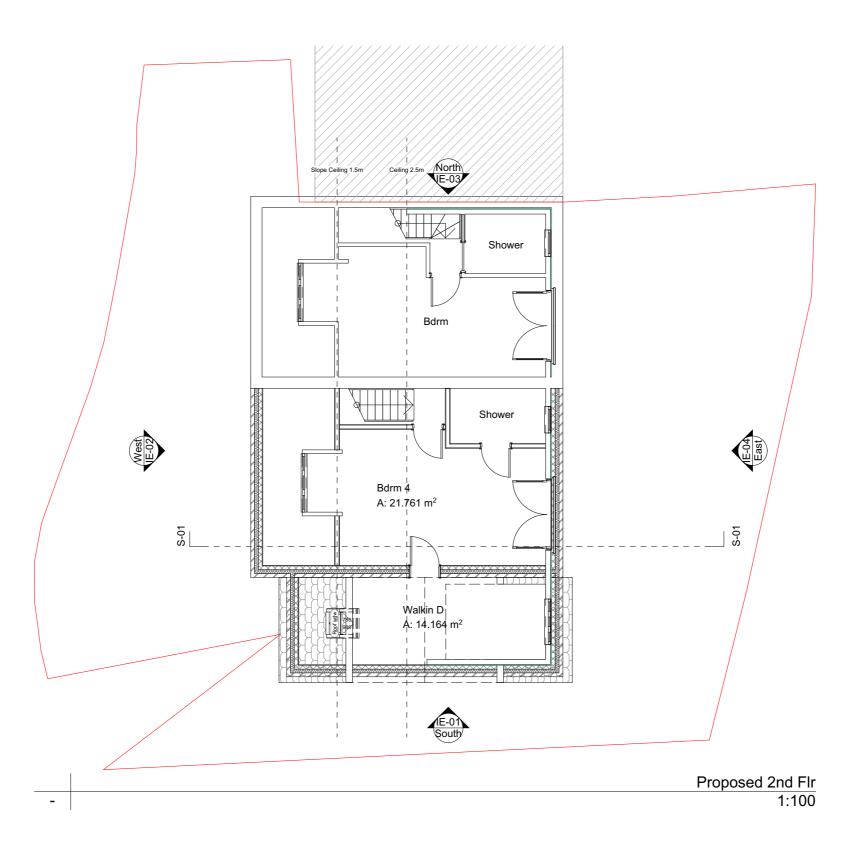

The material used in any exterior works is to be of a similar appearance to those used in the construction of the existing dwelling house

R

H

| HOMEFRONT<br>Architecture | This Drawing is © to Homefront Architecture LTD ® 2020. This drawing may not be copied by<br>any third parties without prior written permission. This drawing is prepared for the purpose of<br>obtaining planning permission or Building Regulations approval or as stated in the 'Drawing<br>Status Box' only and not intend for any other use, do not constitute as full working drawings. All<br>construction work carried out prior to receiving all necessary approvals for planning/or building<br>regulations is entirely at the householders / Client risk. All building work to be completed to the<br>satisfaction of the local authority building control officer and in accordance with current building | Mr Bogdan Malaniuc                                   | Site Address<br>2 Somerford Way SE16<br>6QW | Drawing Status<br>Planning              | Scale at<br>1:100 |                                                                                                                                              |                       |                    |
|---------------------------|-----------------------------------------------------------------------------------------------------------------------------------------------------------------------------------------------------------------------------------------------------------------------------------------------------------------------------------------------------------------------------------------------------------------------------------------------------------------------------------------------------------------------------------------------------------------------------------------------------------------------------------------------------------------------------------------------------------------------|------------------------------------------------------|---------------------------------------------|-----------------------------------------|-------------------|----------------------------------------------------------------------------------------------------------------------------------------------|-----------------------|--------------------|
|                           | regulations and as such additional unforeseen building works may be required on site. Copies<br>from this drawing are not to be scaled. All dimension in millimeters. This drawing is to be<br>scaled. All details to be verified and dimensions to be checked on site by the contractor prior to<br>commencement of work. All omissions and discrepancies to be reported to<br>Admin@homefront3darchitecuredesigns immediately. The contractor shall inspect all adjoining                                                                                                                                                                                                                                           | Project Description 5 person 4bed new dwelling house | Application<br>Full Plans                   | Drawing Description<br>Proposed 2nd Flr | A3                | RevID         Issue ID         Issue Name           Drawing Number           project         originator         zone         level         1 | ype role number PL.11 | Approved by<br>rev |