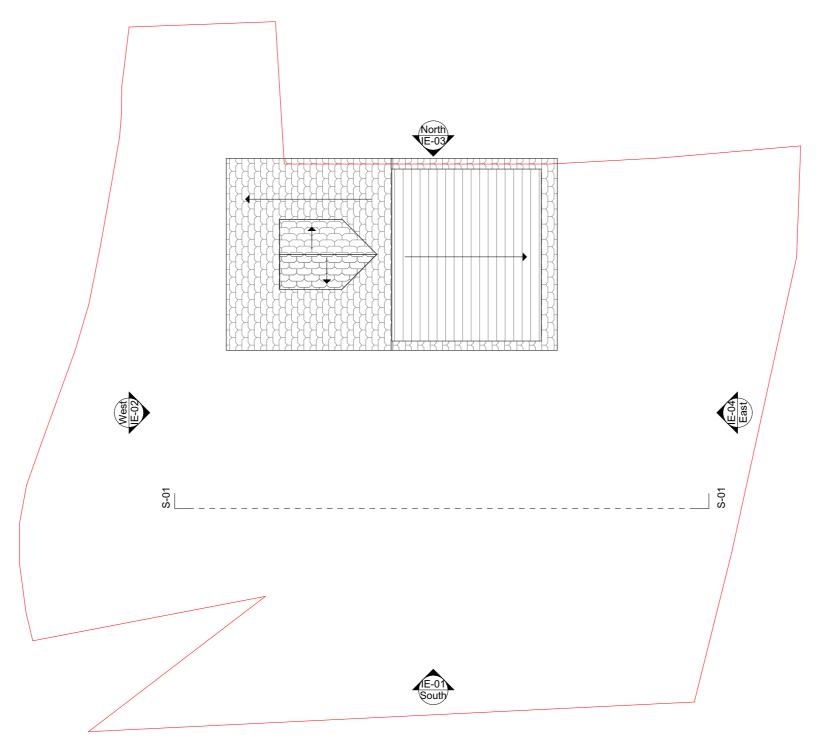

Scale 1:100

**Existing ROOF** 1:100

The material used in any exterior works is to be of a similar appearance to those used in the construction of the existing dwelling house

®

This Drawing is © to Homefront Architecture LTD © 2020. This drawing may not be copied by any third parties without prior written permission. This drawing is prepared for the Drawing Status Box' only and not intend for any other use, do not constitute as full working drawings. All construction work carried out prior to receiving all necessary approvals for planning/or building regulations is entirely at the householders / Client risk. All building work to be completed to the satisfaction of the local authority building control officer and in accordance with current building regulations and as such additional unforeseen building works may be required on site. Copies from this drawing are not to be scaled. All dimension in millimeters. This drawing is to be scaled. All details to be verified and dimensions to be checked on site by the contractor prior to commencement of work. All omissions and discrepancies to be reported to Admin @homefront3darchitecuredesigns immediately. The contractor shall inspect all adjoining properties which may be affected by the works and record and report to the owner and defects. The contractor shall be entirely responsible for the security, strength and stability of the building during the course of the works

| <u>Applicant</u>                                                    | Site Address                | Drawing Status             |  |  |  |
|---------------------------------------------------------------------|-----------------------------|----------------------------|--|--|--|
| Mr Bogdan Malaniuc                                                  | 2 Somerford Way SE16<br>6QW | Planning                   |  |  |  |
| Project Description                                                 | <u>Application</u>          | <u>Drawing Description</u> |  |  |  |
| 5 person 4bed new dwelling house with double rear projecting dormer | Full Plans                  | Existing Roof              |  |  |  |
|                                                                     |                             |                            |  |  |  |