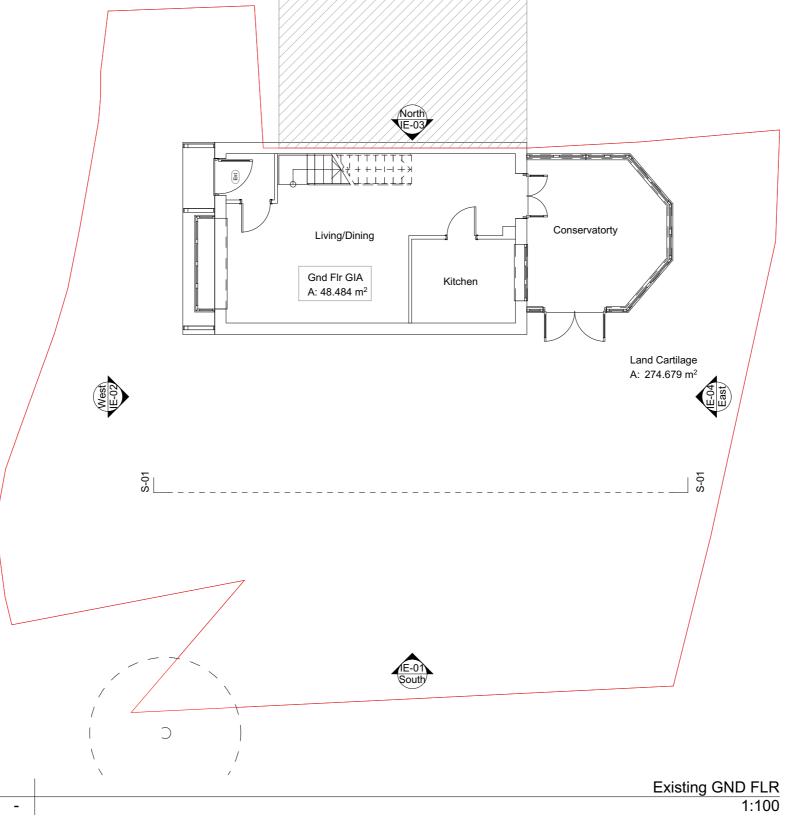

| <u>Applicant</u>                                                    | Site Address                | <u>Drawing Status</u>      |  |  |
|---------------------------------------------------------------------|-----------------------------|----------------------------|--|--|
| Mr Bogdan Malaniuc                                                  | 2 Somerford Way SE16<br>6QW | Planning                   |  |  |
| Project Description                                                 | <u>Application</u>          | <u>Drawing Description</u> |  |  |
| 5 person 4bed new dwelling house with double rear projecting dormer | Full Plans                  | Existing Gnd Flr           |  |  |