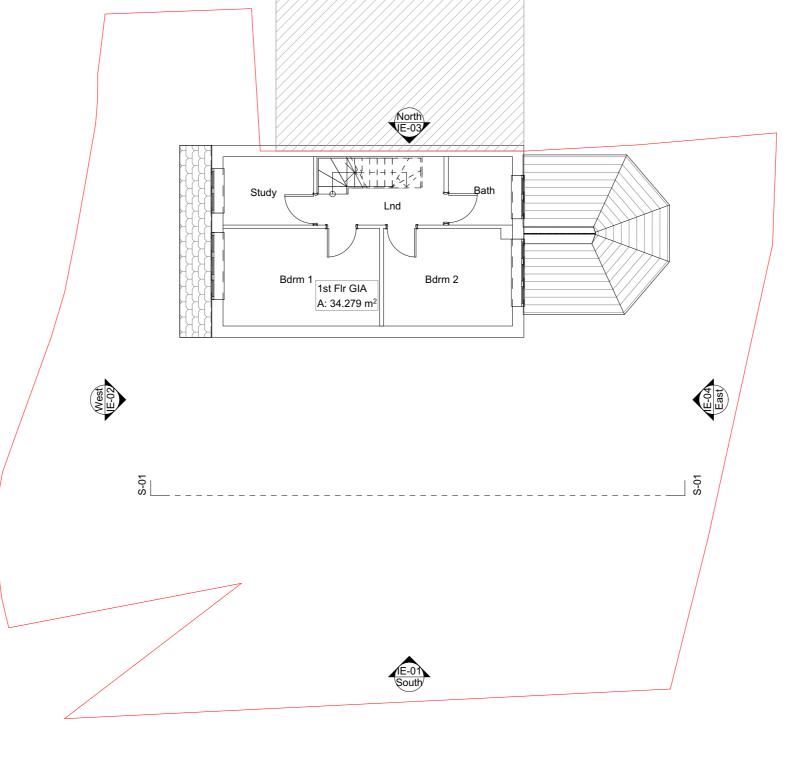

Scale 1:100

Existing 1ST FLR 1:100

July 2021

The material used in any exterior works is to be of a similar appearance to those used in the construction of the existing dwelling house

®

This Drawing is © to Homefront Architecture LTD ® 2020. This drawing may not be copied by any third parties without prior written permission. This drawing is prepared for the purpose of obtaining planning permission or Building Regulations approval or as stated in the 'Drawing Status Box' only and not intend for any other use, do not constitute as full working drawings. All construction work carried out prior to receiving all necessary approvals for planning/or building regulations is entirely at the householders / Client risk. All building works to be completed to the satisfaction of the local authority building control officer and in accordance with current building regulations and as such additional unforeseen building works may be required on site. Copies from this drawing are not to be scaled. All dimension in millimeters. This drawing is to be scaled. All details to be verified and dimensions to be checked on site by the contractor prior to commencement of work. All omissions and discrepancies to be reported to Admin @homefront3darchitecuredesigns immediately. The contractor shall inspect all adjoining properties which may be affected by the works and record and report to the owner and defects. The contractor shall be entirely responsible for the security, strength and stability of the building with

| Applicant                                                         | Site Address                | <u>Drawing Status</u>      |  |  |  |
|-------------------------------------------------------------------|-----------------------------|----------------------------|--|--|--|
| Mr Bogdan Malaniuc                                                | 2 Somerford Way SE16<br>6QW | Planning                   |  |  |  |
| Project Description                                               | <u>Application</u>          | <u>Drawing Description</u> |  |  |  |
| person 4bed new dwelling house vith double rear projecting dormer | Full Plans                  | Existing 1st Flr           |  |  |  |
|                                                                   |                             |                            |  |  |  |