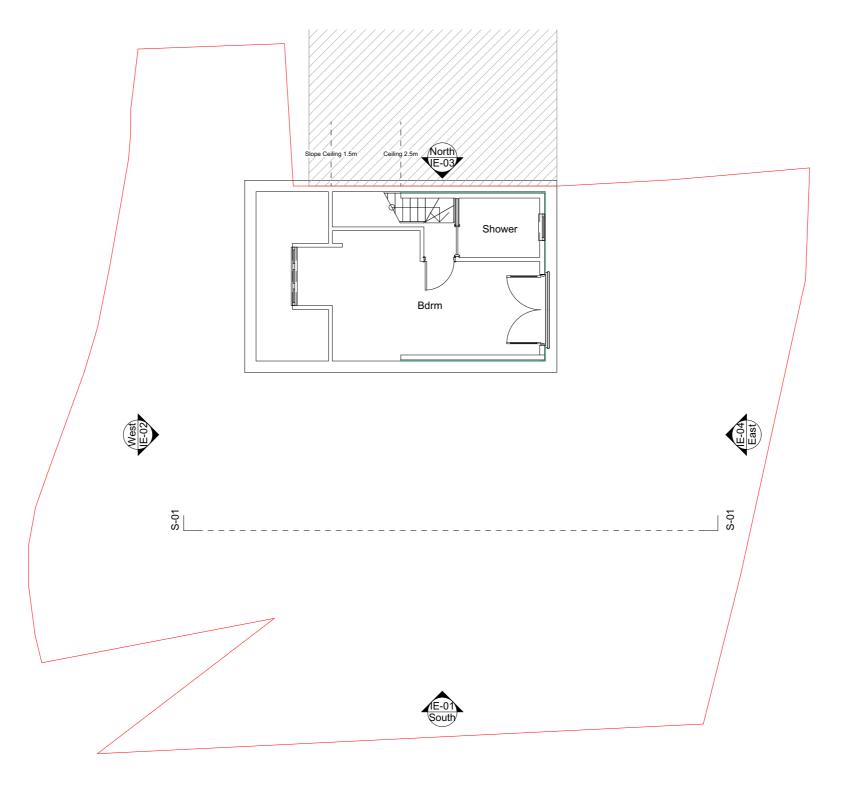

Scale 1:100 1 2 3 4 5r

Existing 2nd Flr
1:100

The material used in any exterior works is to be of a similar appearance to those used in the construction of the existing dwelling house

R

This Drawing is © to Homefront Architecture LTD ® 2020. This drawing may not be copied by any third parties without prior written permission. This drawing is prepared for the purpose of obtaining planning permission or Building Regulations approval or as stated in the 'Drawing Status Box' only and not intend for any other use, do not constitute as full working drawings. All construction work carried out prior to receiving all necessary approvals for planning/or building regulations is entirely at the householders / Client risk. All building work to be completed to the satisfaction of the local authority building control officer and in accordance with current building regulations and as such additional unforeseen building works may be required on site. Copies from this drawing are not to be scaled. All dimension in millimeters. This drawing is to be scaled. All details to be verified and dimensions to be checked on site by the contractor prior to commencement of work. All omissions and discrepancies to be reported to Admin (@homefront3darchitecuredesigns immediately. The contractor shall inspect all adjoining properties which may be affected by the works and record and report to the owner and defects. The contractor shall be entirely responsible for the security, strength and stability of the building during the course of the works

| Applicant                                                         | Site Address                | <u>Drawing Status</u>      |  |  |  |
|-------------------------------------------------------------------|-----------------------------|----------------------------|--|--|--|
| Mr Bogdan Malaniuc                                                | 2 Somerford Way SE16<br>6QW | Planning                   |  |  |  |
| Project Description                                               | <u>Application</u>          | <u>Drawing Description</u> |  |  |  |
| person 4bed new dwelling house vith double rear projecting dormer | Full Plans                  | Existing 2nd Flr           |  |  |  |
|                                                                   |                             |                            |  |  |  |